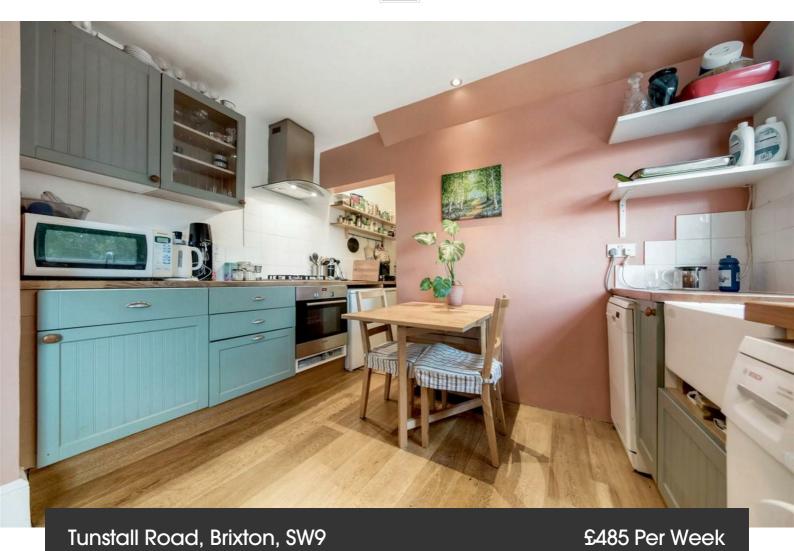

**Property Details** 

2 bedroom flat to let

This cracking two double bedroom top floor flat is not only beautifully presented, but is also only a few minutes' walk down to the main drag in Brixton. Ideal for all that Brixton has to offer; with the market, bars and clubs that have something on offer for everyone's taste. The tube station is only a short walk away, with access to the Victoria line straight into the city. The flat itself is spacious, light and airy throughout and split level. It comprises of an open plan kitchen reception area with one end of the room a sleek spacious kitchen area and the other a very homely reception area. In the room, there is also space for a dining table and chairs. There are two spacious double bedrooms and a lovely modern size bathroom. This flat is ideal for two professional sharers working in the city.

## Tunstall Road, Brixton, SW9