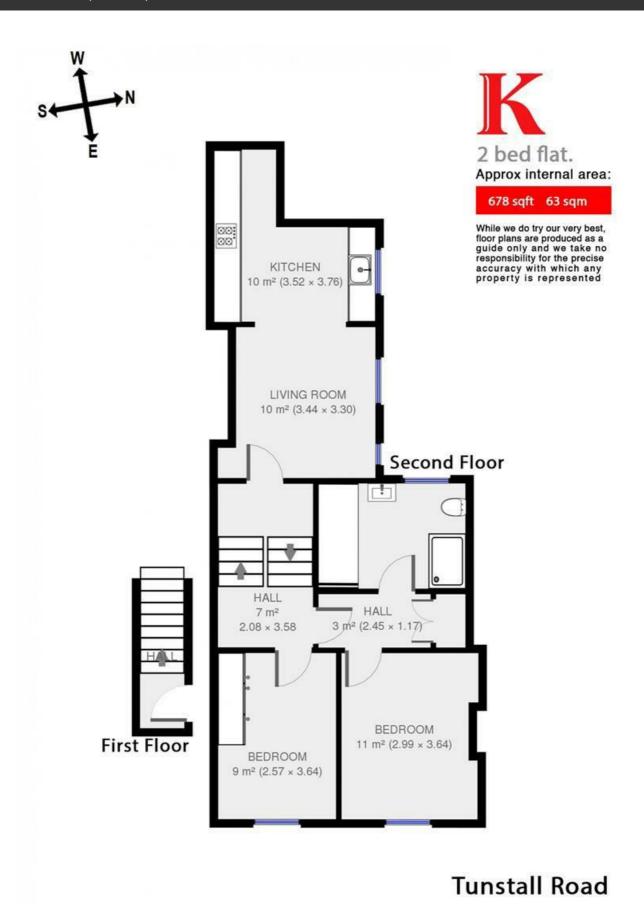

**Property Details** 

2 bedroom flat to let

This cracking two double bedroom top floor flat is not only beautifully presented, but is also only a few minutes' walk down to the main drag in Brixton. Ideal for all that Brixton has to offer; with the market, bars and clubs that have something on offer for everyone's taste. The tube station is only a short walk away, with access to the Victoria line straight into the city. The flat itself is spacious, light and airy throughout and split level. It comprises of an open plan kitchen reception area with one end of the room a sleek spacious kitchen area and the other a very homely reception area. In the room, there is also space for a dining table and chairs. There are two spacious double bedrooms and a lovely modern size bathroom. This flat is ideal for two professional sharers working in the city.

## Features

- Victorian
- Bright and airy throughout
- Close to transport links

**Furnished** 

- 1 Reception
- 2 Bedrooms
- 1 Bathroom
- Central Location

Council tax band C EPC rating D (63)