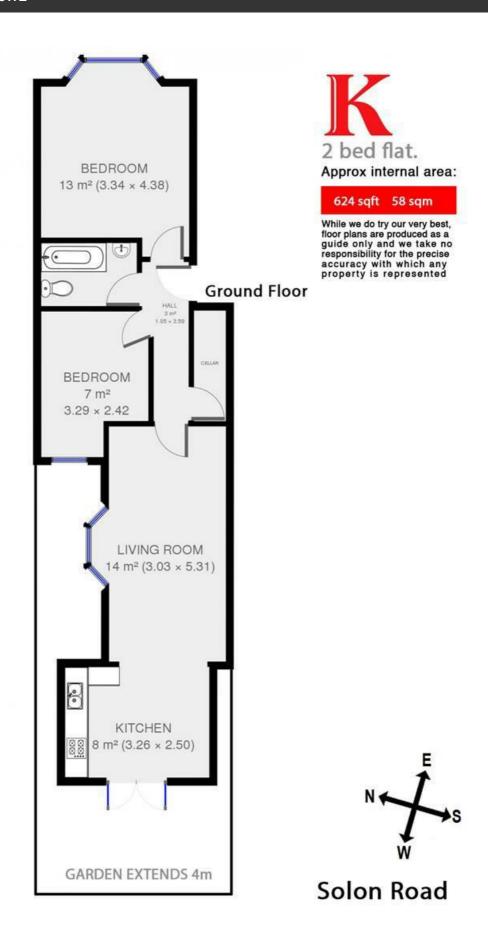

## **Property Details**

This is a great Victorian two bed garden flat in a lovely road in the heart of the residential pocket between Clapham North and Brixton. This property has two large double bedrooms, one with a bay window, and the other with French doors that open onto a long side return and garden. The bathroom is modern, stylish and bright and the open plan reception and kitchen is almost 10 metres long with its own French doors into the charming courtyard garden. The size of this room allows ample space for a separate living room area and a separate eat-in kitchen space. Brixton and Clapham North are a short walk away with all that these two indemand areas have to offer, including the Northern and Victoria line tube stations.