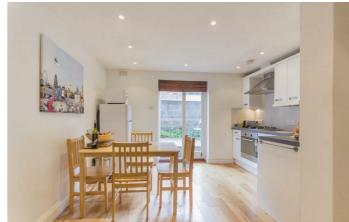

## **Property Details**

This is a great Victorian two bed garden flat in a lovely road in the heart of the residential pocket between Clapham North and Brixton. This property has two large double bedrooms, one with a bay window, and the other with French doors that open onto a long side return and garden. The bathroom is modern, stylish and bright and the open plan reception and kitchen is almost 10 metres long with its own French doors into the charming courtyard garden. The size of this room allows ample space for a separate living room area and a separate eat-in kitchen space. Brixton and Clapham North are a short walk away with all that these two indemand areas have to offer, including the Northern and Victoria line tube stations.