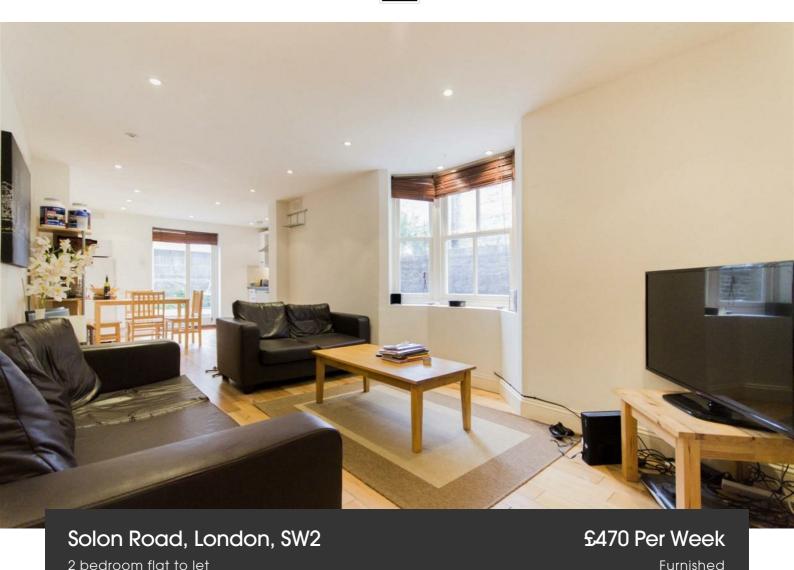

## **Property Details**

This is a great Victorian two bed garden flat in a lovely road in the heart of the residential pocket between Clapham North and Brixton. This property has two large double bedrooms, one with a bay window, and the other with French doors that open onto a long side return and garden. The bathroom is modern, stylish and bright and the open plan reception and kitchen is almost 10 metres long with its own French doors into the charming courtyard garden. The size of this room allows ample space for a separate living room area and a separate eat-in kitchen space. Brixton and Clapham North are a short walk away with all that these two indemand areas have to offer, including the Northern and Victoria line tube stations.

## Solon Road, London, SW2