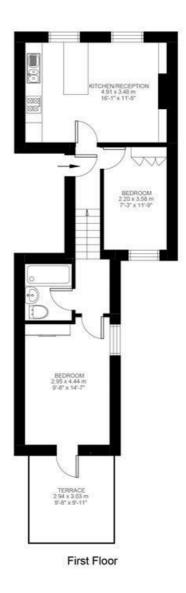

# **Property Details**

A beautiful, bright and open plan two bedroom flat - situated on a tree lined residential road and a short walk from Brixton Station. This stunning property comprises two spacious double bedrooms, a generous living area/kitchen space and a sleek modern bathroom. The Flat also boasts a private terrace, providing a serene escape from the hustle and bustle of the local surroundings of Brixton Town - where you can find a plethora of restaurants, bars, shops and entertainment.

#### **Features**

- Two Bedrooms
- Furnished
- Private roof terrace
- Good Transport Links
- Open Plan
- Light and Airy
- Close to Brixton Station
- Short walk from Brockwell Park

Council tax band C EPC rating D (65)