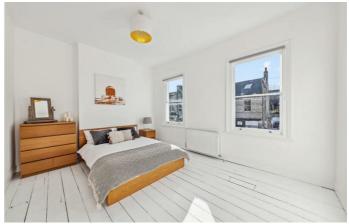

## **Property Details**

An enticing three double bedroom end-of-terrace Victorian house, neutrally presented with the potential to add your own touches. The reception is bright and spacious with a sash bay window, high ceilings, original fireplace and shelving. The dining room is similarly presented, with patio doors to the garden for an easy transition to al-fresco dining. Further dining space is on offer in the kitchen which boasts generous storage and trendy steel worktops wrapping around to create a sociable space with garden views. The garden is a lovely private spot, laid to patio for ease of maintenance, ready to enjoy the moment the weather permits. Ideal for prams or bikes there is a side access gate. Three double bedrooms are on the first floor, the principal spans the width of the house with original painted floorboards and sash windows. The further two doubles are to the rear with leafy views. The family bathroom has a bathtub and overhead shower plus vanity unit with large mirror. Ideal for sharers, the WC is currently separate, with the potential to combine into one bathroom if preferred. In addition to under stair storage there is loft storage, with precedent set should the purchaser wish to extend into the loft in the future, subject to permissions.