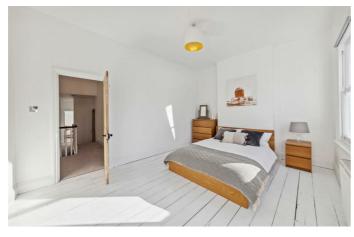

## **Property Details**

An enticing three double bedroom end-of-terrace Victorian house, neutrally presented with the potential to add your own touches. The reception is bright and spacious with a sash bay window, high ceilings, original fireplace and shelving. The dining room is similarly presented, with patio doors to the garden for an easy transition to al-fresco dining. Further dining space is on offer in the kitchen which boasts generous storage and trendy steel worktops wrapping around to create a sociable space with garden views. The garden is a lovely private spot, laid to patio for ease of maintenance, ready to enjoy the moment the weather permits. Ideal for prams or bikes there is a side access gate. Three double bedrooms are on the first floor, the principal spans the width of the house with original painted floorboards and sash windows. The further two doubles are to the rear with leafy views. The family bathroom has a bathtub and overhead shower plus vanity unit with large mirror. Ideal for sharers, the WC is currently separate, with the potential to combine into one bathroom if preferred. In addition to under stair storage there is loft storage, with precedent set should the purchaser wish to extend into the loft in the future, subject to permissions.