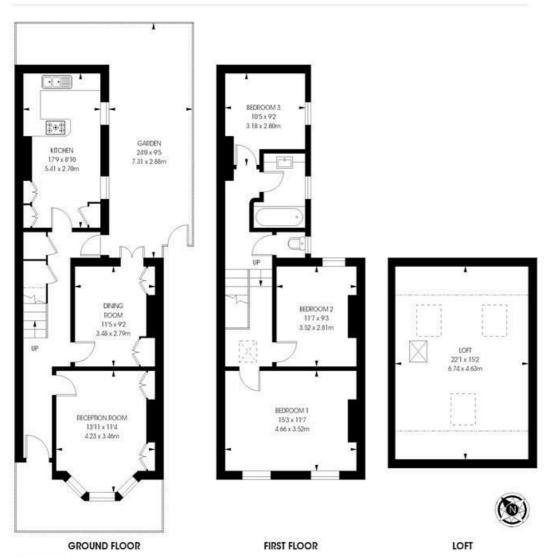

### Sulina Road, Brixton, SW2

Sulina Road, SW2 3 bedroom house

APPROXIMATE GROSS INTERNAL AREA WITH LOFT:
APPROXIMATE GROSS INTERNAL AREA WITHOUT LOFT:

1454 SQ FT / 135.08 SQ M 1116 SQ FT / 103.68 SQ M

K

While we try our very best, floor plans are produced as a guide only and we take no responsibility for the precise accuracy with which any property is represented.