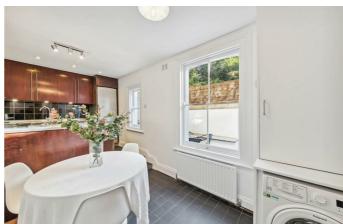

## **Property Details**

An enticing three double bedroom end-of-terrace Victorian house, neutrally presented with the potential to add your own touches. The reception is bright and spacious with a sash bay window, high ceilings, original fireplace and shelving. The dining room is similarly presented, with patio doors to the garden for an easy transition to al-fresco dining. Further dining space is on offer in the kitchen which boasts generous storage and trendy steel worktops wrapping around to create a sociable space with garden views. The garden is a lovely private spot, laid to patio for ease of maintenance, ready to enjoy the moment the weather permits. Ideal for prams or bikes there is a side access gate. Three double bedrooms are on the first floor, the principal spans the width of the house with original painted floorboards and sash windows. The further two doubles are to the rear with leafy views. The family bathroom has a bathtub and overhead shower plus vanity unit with large mirror. Ideal for sharers, the WC is currently separate, with the potential to combine into one bathroom if preferred. In addition to under stair storage there is loft storage, with precedent set should the purchaser wish to extend into the loft in the future, subject to permissions.