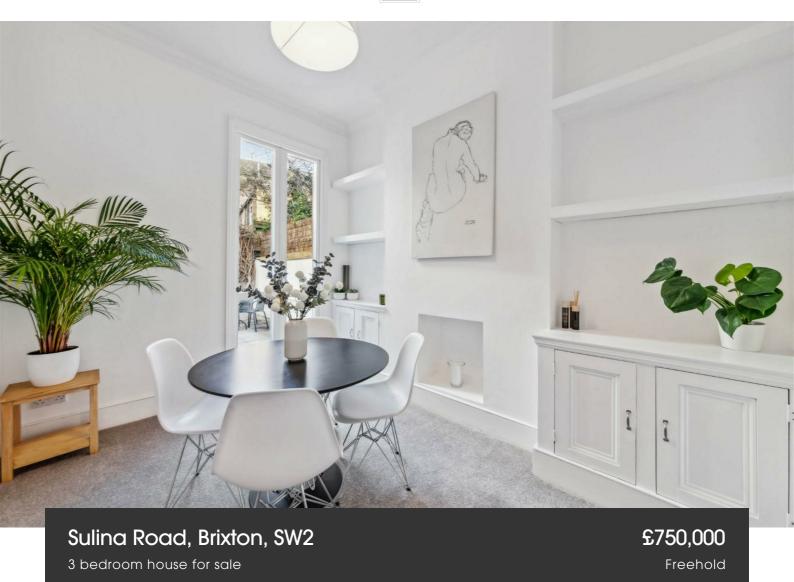

## **Property Details**

An enticing three double bedroom end-of-terrace Victorian house, neutrally presented with the potential to add your own touches. The reception is bright and spacious with a sash bay window, high ceilings, original fireplace and shelving. The dining room is similarly presented, with patio doors to the garden for an easy transition to al-fresco dining. Further dining space is on offer in the kitchen which boasts generous storage and trendy steel worktops wrapping around to create a sociable space with garden views. The garden is a lovely private spot, laid to patio for ease of maintenance, ready to enjoy the moment the weather permits. Ideal for prams or bikes there is a side access gate. Three double bedrooms are on the first floor, the principal spans the width of the house with original painted floorboards and sash windows. The further two doubles are to the rear with leafy views. The family bathroom has a bathtub and overhead shower plus vanity unit with large mirror. Ideal for sharers, the WC is currently separate, with the potential to combine into one bathroom if preferred. In addition to under stair storage there is loft storage, with precedent set should the purchaser wish to extend into the loft in the future, subject to permissions.

#### Sulina Road, Brixton, SW2