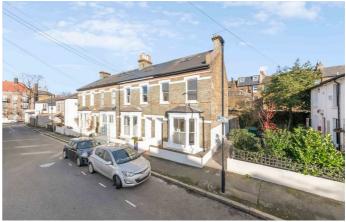

## **Property Details**

An enticing three double bedroom end-of-terrace Victorian house, neutrally presented with the potential to add your own touches. The reception is bright and spacious with a sash bay window, high ceilings, original fireplace and shelving. The dining room is similarly presented, with patio doors to the garden for an easy transition to al-fresco dining. Further dining space is on offer in the kitchen which boasts generous storage and trendy steel worktops wrapping around to create a sociable space with garden views. The garden is a lovely private spot, laid to patio for ease of maintenance, ready to enjoy the moment the weather permits. Ideal for prams or bikes there is a side access gate. Three double bedrooms are on the first floor, the principal spans the width of the house with original painted floorboards and sash windows. The further two doubles are to the rear with leafy views. The family bathroom has a bathtub and overhead shower plus vanity unit with large mirror. Ideal for sharers, the WC is currently separate, with the potential to combine into one bathroom if preferred. In addition to under stair storage there is loft storage, with precedent set should the purchaser wish to extend into the loft in the future, subject to permissions.

#### Sulina Road, Brixton, SW2