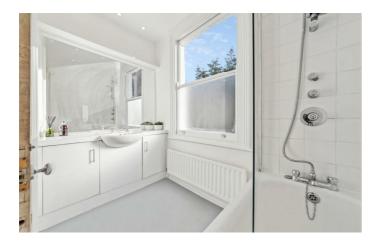

## **Property Details**

An enticing three double bedroom end-of-terrace Victorian house, neutrally presented with the potential to add your own touches. The reception is bright and spacious with a sash bay window, high ceilings, original fireplace and shelving. The dining room is similarly presented, with patio doors to the garden for an easy transition to al-fresco dining. Further dining space is on offer in the kitchen which boasts generous storage and trendy steel worktops wrapping around to create a sociable space with garden views. The garden is a lovely private spot, laid to patio for ease of maintenance, ready to enjoy the moment the weather permits. Ideal for prams or bikes there is a side access gate. Three double bedrooms are on the first floor, the principal spans the width of the house with original painted floorboards and sash windows. The further two doubles are to the rear with leafy views. The family bathroom has a bathtub and overhead shower plus vanity unit with large mirror. Ideal for sharers, the WC is currently separate, with the potential to combine into one bathroom if preferred. In addition to under stair storage there is loft storage, with precedent set should the purchaser wish to extend into the loft in the future, subject to permissions.