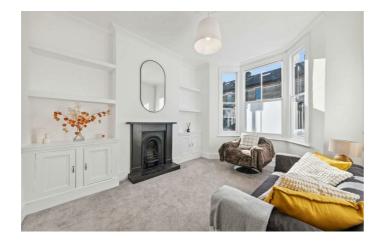

## **Property Details**

An enticing three double bedroom end-of-terrace Victorian house, neutrally presented with the potential to add your own touches. The reception is bright and spacious with a sash bay window, high ceilings, original fireplace and shelving. The dining room is similarly presented, with patio doors to the garden for an easy transition to al-fresco dining. Further dining space is on offer in the kitchen which boasts generous storage and trendy steel worktops wrapping around to create a sociable space with garden views. The garden is a lovely private spot, laid to patio for ease of maintenance, ready to enjoy the moment the weather permits. Ideal for prams or bikes there is a side access gate. Three double bedrooms are on the first floor, the principal spans the width of the house with original painted floorboards and sash windows. The further two doubles are to the rear with leafy views. The family bathroom has a bathtub and overhead shower plus vanity unit with large mirror. Ideal for sharers, the WC is currently separate, with the potential to combine into one bathroom if preferred. In addition to under stair storage there is loft storage, with precedent set should the purchaser wish to extend into the loft in the future, subject to permissions.