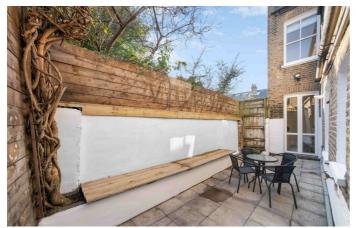

## **Property Details**

An enticing three double bedroom end-of-terrace Victorian house, neutrally presented with the potential to add your own touches. The reception is bright and spacious with a sash bay window, high ceilings, original fireplace and shelving. The dining room is similarly presented, with patio doors to the garden for an easy transition to al-fresco dining. Further dining space is on offer in the kitchen which boasts generous storage and trendy steel worktops wrapping around to create a sociable space with garden views. The garden is a lovely private spot, laid to patio for ease of maintenance, ready to enjoy the moment the weather permits. Ideal for prams or bikes there is a side access gate. Three double bedrooms are on the first floor, the principal spans the width of the house with original painted floorboards and sash windows. The further two doubles are to the rear with leafy views. The family bathroom has a bathtub and overhead shower plus vanity unit with large mirror. Ideal for sharers, the WC is currently separate, with the potential to combine into one bathroom if preferred. In addition to under stair storage there is loft storage, with precedent set should the purchaser wish to extend into the loft in the future, subject to permissions.