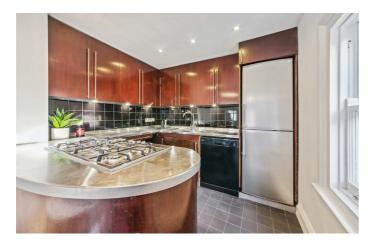

## **Property Details**

An enticing three double bedroom end-of-terrace Victorian house, neutrally presented with the potential to add your own touches. The reception is bright and spacious with a sash bay window, high ceilings, original fireplace and shelving. The dining room is similarly presented, with patio doors to the garden for an easy transition to al-fresco dining. Further dining space is on offer in the kitchen which boasts generous storage and trendy steel worktops wrapping around to create a sociable space with garden views. The garden is a lovely private spot, laid to patio for ease of maintenance, ready to enjoy the moment the weather permits. Ideal for prams or bikes there is a side access gate. Three double bedrooms are on the first floor, the principal spans the width of the house with original painted floorboards and sash windows. The further two doubles are to the rear with leafy views. The family bathroom has a bathtub and overhead shower plus vanity unit with large mirror. Ideal for sharers, the WC is currently separate, with the potential to combine into one bathroom if preferred. In addition to under stair storage there is loft storage, with precedent set should the purchaser wish to extend into the loft in the future, subject to permissions.