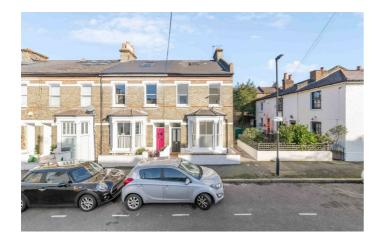

## **Property Details**

An enticing three double bedroom end-of-terrace Victorian house, neutrally presented with the potential to add your own touches. The reception is bright and spacious with a sash bay window, high ceilings, original fireplace and shelving. The dining room is similarly presented, with patio doors to the garden for an easy transition to al-fresco dining. Further dining space is on offer in the kitchen which boasts generous storage and trendy steel worktops wrapping around to create a sociable space with garden views. The garden is a lovely private spot, laid to patio for ease of maintenance, ready to enjoy the moment the weather permits. Ideal for prams or bikes there is a side access gate. Three double bedrooms are on the first floor, the principal spans the width of the house with original painted floorboards and sash windows. The further two doubles are to the rear with leafy views. The family bathroom has a bathtub and overhead shower plus vanity unit with large mirror. Ideal for sharers, the WC is currently separate, with the potential to combine into one bathroom if preferred. In addition to under stair storage there is loft storage, with precedent set should the purchaser wish to extend into the loft in the future, subject to permissions.

#### Sulina Road, Brixton, SW2