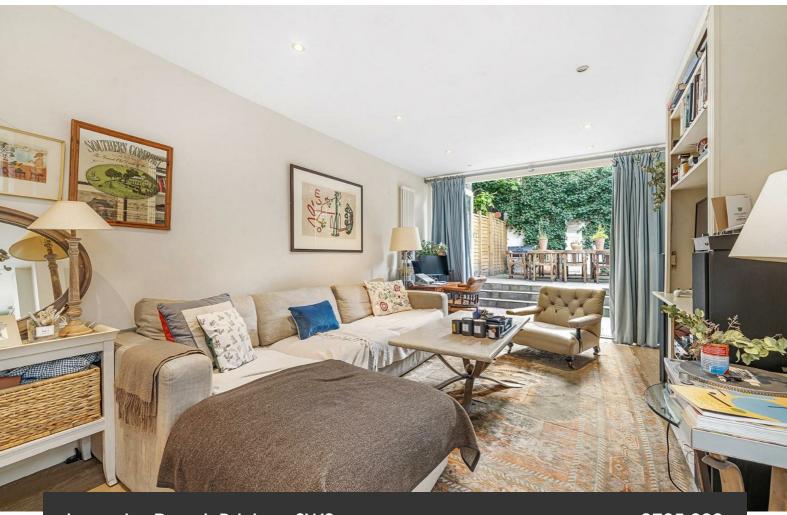

## **Property Details**

An impressive three double bedroom garden flat set within one of the sought-after Victorian townhouses on Leander Road, a popular residential street close to the centre of Brixton and Brockwell Park. The reception room is a vast open-plan space with bi-fold doors out to a large private garden, enjoying all day sun. The reception room is generous with space to lounge and dine, flowing around into the kitchen, flooded with natural light and further doors out the garden. The kitchen is contemporary with all you need in terms of mod cons and white gloss cabinetry with plentiful storage. To the front, the first of three bedrooms is an attractively neutral room with a large bay window. A contemporary bathroom separates the bedrooms, with bath and rain head shower plus storage and heated towel rail, finished in trendy blue tiling. The second of the three double bedrooms opens out via French doors to a private courtyard the perfect space to dress as a pretty oasis. Still a spacious double, the third bedroom shares courtyard views and if not required for a tenant would be an ideal home office or guest room. The cellar offers further storage, the roof was redone last year plus permit parking as well as free parking 100 yards away.

## **Features**

- Three double bedrooms
- Private South-East facing garden
- Victorian conversion
- Over 1,025 square feet of internal space
- Sought-after residential street
- Central Brixton a fifteen-minute walk
- Brockwell Park a three-minute walk
- Herne Hill a ten-minute stroll through the park
- Large brand supermarket in five minutes
- Chain-free