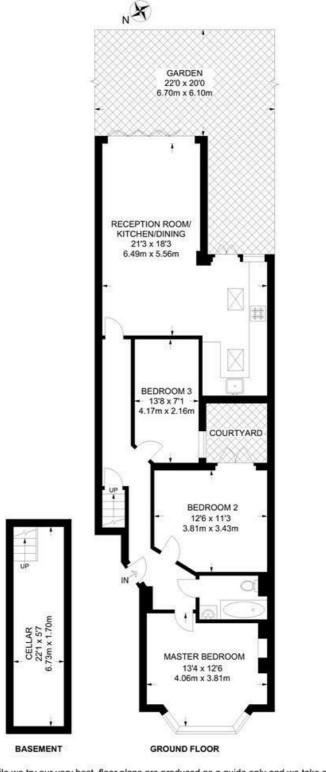

## Leander Road, Brixton, SW2

Leander Road, SW2 3 Bedroom Flat

APPROXIMATE TOTAL INTERNAL AREA: 1029 SQ FT / 95.6 SQ M

While we try our very best, floor plans are produced as a guide only and we take no responsibility for the precise accuracy with which any property is represented.