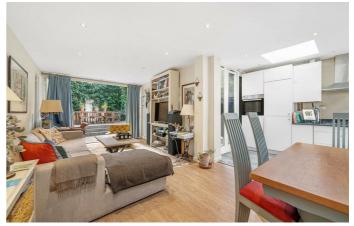

## **Property Details**

An impressive three double bedroom garden flat set within one of the sought-after Victorian townhouses on Leander Road, a popular residential street close to the centre of Brixton and Brockwell Park. The reception room is a vast open-plan space with bi-fold doors out to a large private garden, enjoying all day sun. The reception room is generous with space to lounge and dine, flowing around into the kitchen, flooded with natural light and further doors out the garden. The kitchen is contemporary with all you need in terms of mod cons and white gloss cabinetry with plentiful storage. To the front, the first of three bedrooms is an attractively neutral room with a large bay window. A contemporary bathroom separates the bedrooms, with bath and rain head shower plus storage and heated towel rail, finished in trendy blue tiling. The second of the three double bedrooms opens out via French doors to a private courtyard the perfect space to dress as a pretty oasis. Still a spacious double, the third bedroom shares courtyard views and if not required for a tenant would be an ideal home office or guest room. The cellar offers further storage, the roof was redone last year plus permit parking as well as free parking 100 yards away.