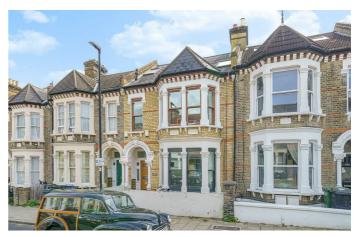

Leander Road, Brixton, SW2

3 bedroom flat - conversion for sale

**£725,000**Leasehold

## **Property Details**

An impressive three double bedroom garden flat set within one of the sought-after Victorian townhouses on Leander Road, a popular residential street close to the centre of Brixton and Brockwell Park. The reception room is a vast open-plan space with bi-fold doors out to a large private garden, enjoying all day sun. The reception room is generous with space to lounge and dine, flowing around into the kitchen, flooded with natural light and further doors out the garden. The kitchen is contemporary with all you need in terms of mod cons and white gloss cabinetry with plentiful storage. To the front, the first of three bedrooms is an attractively neutral room with a large bay window. A contemporary bathroom separates the bedrooms, with bath and rain head shower plus storage and heated towel rail, finished in trendy blue tiling. The second of the three double bedrooms opens out via French doors to a private courtyard the perfect space to dress as a pretty oasis. Still a spacious double, the third bedroom shares courtyard views and if not required for a tenant would be an ideal home office or guest room. The cellar offers further storage, the roof was redone last year plus permit parking as well as free parking 100 yards away.