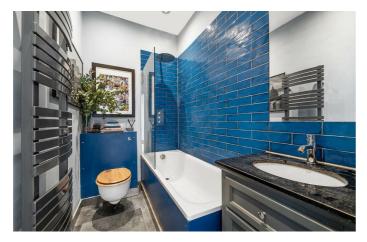

## **Property Details**

An impressive three double bedroom garden flat set within one of the sought-after Victorian townhouses on Leander Road, a popular residential street close to the centre of Brixton and Brockwell Park. The reception room is a vast open-plan space with bi-fold doors out to a large private garden, enjoying all day sun. The reception room is generous with space to lounge and dine, flowing around into the kitchen, flooded with natural light and further doors out the garden. The kitchen is contemporary with all you need in terms of mod cons and white gloss cabinetry with plentiful storage. To the front, the first of three bedrooms is an attractively neutral room with a large bay window. A contemporary bathroom separates the bedrooms, with bath and rain head shower plus storage and heated towel rail, finished in trendy blue tiling. The second of the three double bedrooms opens out via French doors to a private courtyard the perfect space to dress as a pretty oasis. Still a spacious double, the third bedroom shares courtyard views and if not required for a tenant would be an ideal home office or guest room. The cellar offers further storage, the roof was redone last year plus permit parking as well as free parking 100 yards away.