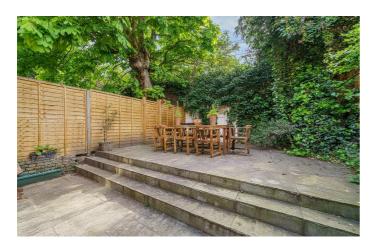

## **Property Details**

An impressive three double bedroom garden flat set within one of the sought-after Victorian townhouses on Leander Road, a popular residential street close to the centre of Brixton and Brockwell Park. The reception room is a vast open-plan space with bi-fold doors out to a large private garden, enjoying all day sun. The reception room is generous with space to lounge and dine, flowing around into the kitchen, flooded with natural light and further doors out the garden. The kitchen is contemporary with all you need in terms of mod cons and white gloss cabinetry with plentiful storage. To the front, the first of three bedrooms is an attractively neutral room with a large bay window. A contemporary bathroom separates the bedrooms, with bath and rain head shower plus storage and heated towel rail, finished in trendy blue tiling. The second of the three double bedrooms opens out via French doors to a private courtyard the perfect space to dress as a pretty oasis. Still a spacious double, the third bedroom shares courtyard views and if not required for a tenant would be an ideal home office or guest room. The cellar offers further storage, the roof was redone last year plus permit parking as well as free parking 100 yards away.

## **Features**

- Three double bedrooms
- Private South-East facing garden
- Victorian conversion
- Over 1,025 square feet of internal space
- Sought-after residential street
- Central Brixton a fifteen-minute walk
- Brockwell Park a three-minute walk
- Herne Hill a ten-minute stroll through the park
- Large brand supermarket in five minutes
- Chain-free