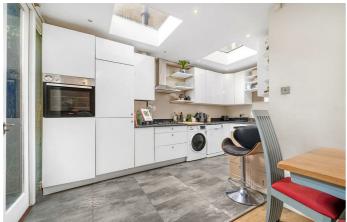

## **Property Details**

An impressive three double bedroom garden flat set within one of the sought-after Victorian townhouses on Leander Road, a popular residential street close to the centre of Brixton and Brockwell Park. The reception room is a vast open-plan space with bi-fold doors out to a large private garden, enjoying all day sun. The reception room is generous with space to lounge and dine, flowing around into the kitchen, flooded with natural light and further doors out the garden. The kitchen is contemporary with all you need in terms of mod cons and white gloss cabinetry with plentiful storage. To the front, the first of three bedrooms is an attractively neutral room with a large bay window. A contemporary bathroom separates the bedrooms, with bath and rain head shower plus storage and heated towel rail, finished in trendy blue tiling. The second of the three double bedrooms opens out via French doors to a private courtyard the perfect space to dress as a pretty oasis. Still a spacious double, the third bedroom shares courtyard views and if not required for a tenant would be an ideal home office or guest room. The cellar offers further storage, the roof was redone last year plus permit parking as well as free parking 100 yards away.