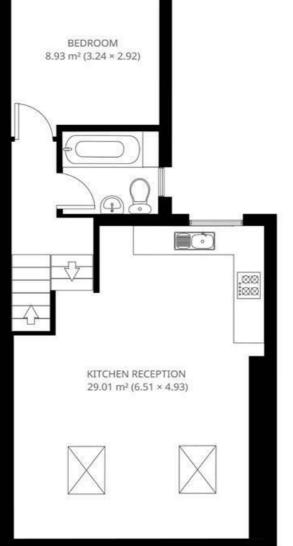

## **Property Details**

A one double bedroom, top-floor, Victorian conversion flat which comprises of a fantastic open plan living kitchen area which is flooded with natural light, a modern bathroom and a double bedroom which is tucked away quietly at the rear of the property. It is also a short walk from Brockwell Park as well as all Brixton has to offer.

## Features

- One bedroom
- One bathroom
- Victorian conversion
- Bright and airy throughout
- Close to Brockwell Park
- Prime location Central Brixton

Council tax band B EPC rating D (58)