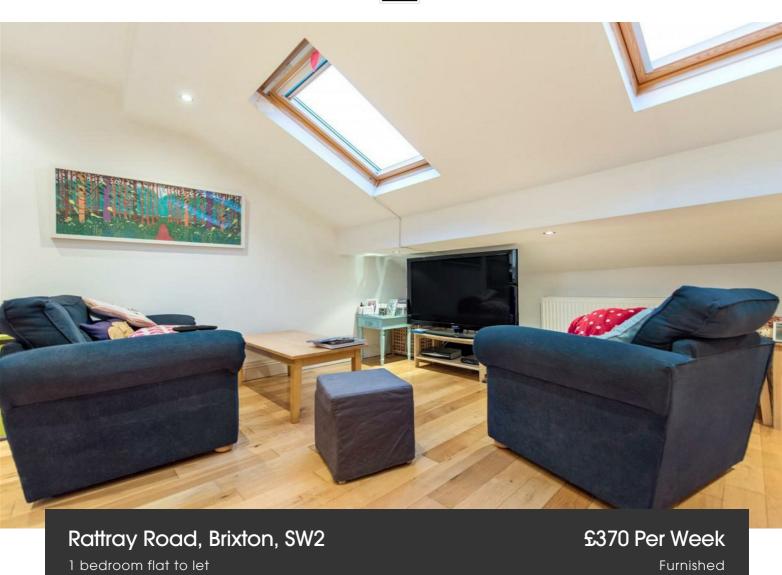

## **Property Details**

A one double bedroom, top-floor, Victorian conversion flat which comprises of a fantastic open plan living kitchen area which is flooded with natural light, a modern bathroom and a double bedroom which is tucked away quietly at the rear of the property. It is also a short walk from Brockwell Park as well as all Brixton has to offer.

## Rattray Road, Brixton, SW2