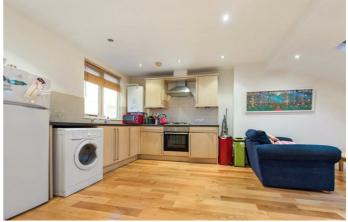

## **Property Details**

A one double bedroom, top-floor, Victorian conversion flat which comprises of a fantastic open plan living kitchen area which is flooded with natural light, a modern bathroom and a double bedroom which is tucked away quietly at the rear of the property. It is also a short walk from Brockwell Park as well as all Brixton has to offer.