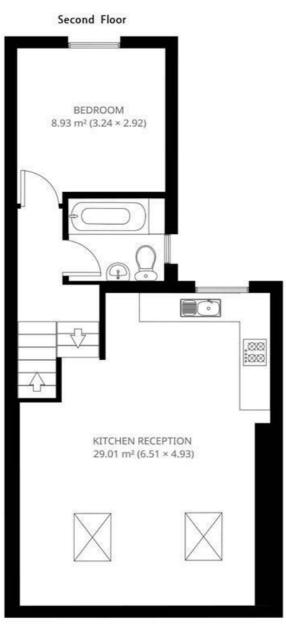

## **Property Details**

A one double bedroom, top-floor, Victorian conversion flat which comprises of a fantastic open plan living kitchen area which is flooded with natural light, a modern bathroom and a double bedroom which is tucked away quietly at the rear of the property. It is also a short walk from Brockwell Park as well as all Brixton has to offer.

## Features

- One bedroom
- One bathroom
- Victorian conversion
- Bright and airy throughout
- Close to Brockwell Park
- Prime location Central Brixton

Council tax band B EPC rating D (58)