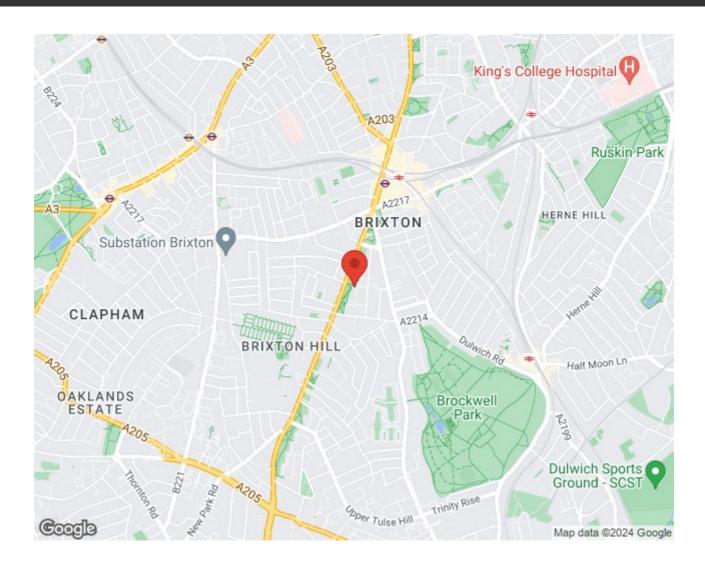

Hicken Road, Brixton, SW2

1 bedroom flat - purpose built for sale

**£425,000** Leasehold

### **Features**

- One double bedroom
- South-West facing private terrace
- Secure modern build
- Overlooking Rush Common
- Bright and private
- Lift and bike storage
- Brockwell Park and Lido close by
- Central Brixton a seven-minute walk
- Herne Hill a ten-minute stroll
- Victoria Line, Overground and Thameslink trains

### Hicken Road, Brixton, SW2