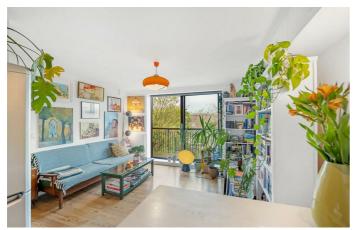

# **Property Details**

Council tax band C

A bright home with a double bedroom and large roof terrace within a modern development. The open-plan reception boasts floor to ceiling windows, bathing the space with light yet still allowing privacy due to the elevated, set-back position. This heart of the home has generous proportions in which to lounge, dine and cook. The contemporary kitchen wraps around ergonomically, offering ample storage. This sociable space flows out to the South-West facing private terrace, a sizeable spot ready to be enjoyed the moment the weather permits. Enjoy all year greenery with views across Rush Common, on into the evening with sunset skies. Also boasting access to the terrace, the bedroom is sizeable with large windows, glazed to modern standards for additional peace and quiet. The bathroom is modern with a bathtub plus overhead shower. Storage is provided within a cupboard in the entrance. The apartment benefits from high energy efficiency reducing bills, and the development enjoys secure shared bike storage and a lift. Residents off-street permit parking is also available for a nominal annual fee.