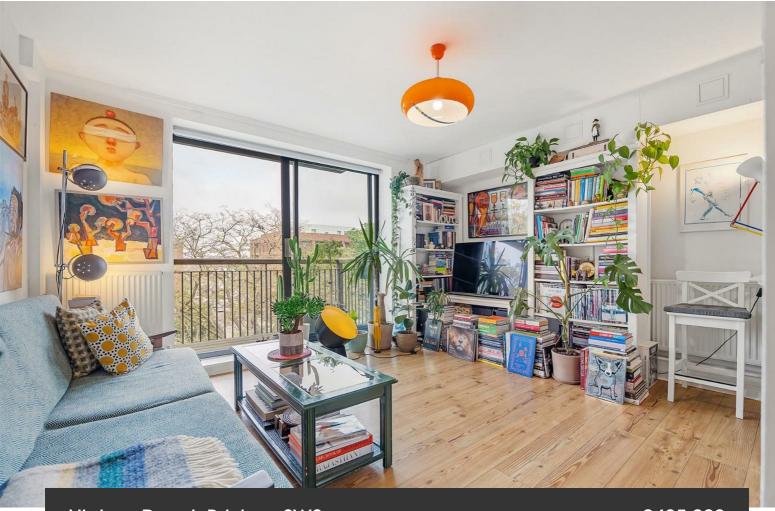

# **Property Details**

Council tax band C

A bright home with a double bedroom and large roof terrace within a modern development. The open-plan reception boasts floor to ceiling windows, bathing the space with light yet still allowing privacy due to the elevated, set-back position. This heart of the home has generous proportions in which to lounge, dine and cook. The contemporary kitchen wraps around ergonomically, offering ample storage. This sociable space flows out to the South-West facing private terrace, a sizeable spot ready to be enjoyed the moment the weather permits. Enjoy all year greenery with views across Rush Common, on into the evening with sunset skies. Also boasting access to the terrace, the bedroom is sizeable with large windows, glazed to modern standards for additional peace and quiet. The bathroom is modern with a bathtub plus overhead shower. Storage is provided within a cupboard in the entrance. The apartment benefits from high energy efficiency reducing bills, and the development enjoys secure shared bike storage and a lift. Residents off-street permit parking is also available for a nominal annual fee.