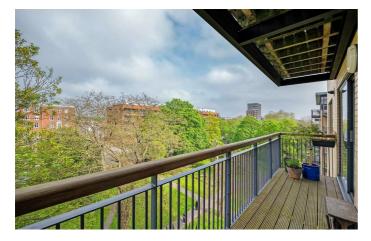

# **Property Details**

Council tax band C

A bright home with a double bedroom and large roof terrace within a modern development. The open-plan reception boasts floor to ceiling windows, bathing the space with light yet still allowing privacy due to the elevated, set-back position. This heart of the home has generous proportions in which to lounge, dine and cook. The contemporary kitchen wraps around ergonomically, offering ample storage. This sociable space flows out to the South-West facing private terrace, a sizeable spot ready to be enjoyed the moment the weather permits. Enjoy all year greenery with views across Rush Common, on into the evening with sunset skies. Also boasting access to the terrace, the bedroom is sizeable with large windows, glazed to modern standards for additional peace and quiet. The bathroom is modern with a bathtub plus overhead shower. Storage is provided within a cupboard in the entrance. The apartment benefits from high energy efficiency reducing bills, and the development enjoys secure shared bike storage and a lift. Residents off-street permit parking is also available for a nominal annual fee.

### **Features**

- One double bedroom
- South-West facing private terrace
- Secure modern build
- Overlooking Rush Common
- Bright and private
- Lift and bike storage
- Brockwell Park and Lido close by
- Central Brixton a seven-minute walk
- Herne Hill a ten-minute stroll
- Victoria Line, Overground and Thameslink trains