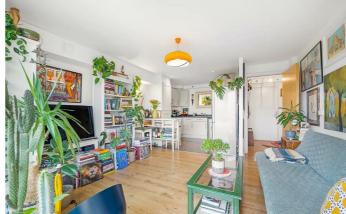

# **Property Details**

Council tax band C

A bright home with a double bedroom and large roof terrace within a modern development. The open-plan reception boasts floor to ceiling windows, bathing the space with light yet still allowing privacy due to the elevated, set-back position. This heart of the home has generous proportions in which to lounge, dine and cook. The contemporary kitchen wraps around ergonomically, offering ample storage. This sociable space flows out to the South-West facing private terrace, a sizeable spot ready to be enjoyed the moment the weather permits. Enjoy all year greenery with views across Rush Common, on into the evening with sunset skies. Also boasting access to the terrace, the bedroom is sizeable with large windows, glazed to modern standards for additional peace and quiet. The bathroom is modern with a bathtub plus overhead shower. Storage is provided within a cupboard in the entrance. The apartment benefits from high energy efficiency reducing bills, and the development enjoys secure shared bike storage and a lift. Residents off-street permit parking is also available for a nominal annual fee.