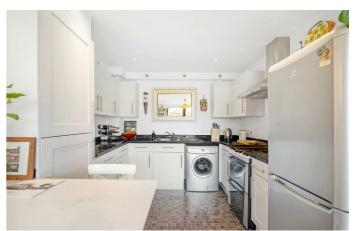

# **Property Details**

Council tax band C

A bright home with a double bedroom and large roof terrace within a modern development. The open-plan reception boasts floor to ceiling windows, bathing the space with light yet still allowing privacy due to the elevated, set-back position. This heart of the home has generous proportions in which to lounge, dine and cook. The contemporary kitchen wraps around ergonomically, offering ample storage. This sociable space flows out to the South-West facing private terrace, a sizeable spot ready to be enjoyed the moment the weather permits. Enjoy all year greenery with views across Rush Common, on into the evening with sunset skies. Also boasting access to the terrace, the bedroom is sizeable with large windows, glazed to modern standards for additional peace and quiet. The bathroom is modern with a bathtub plus overhead shower. Storage is provided within a cupboard in the entrance. The apartment benefits from high energy efficiency reducing bills, and the development enjoys secure shared bike storage and a lift. Residents off-street permit parking is also available for a nominal annual fee.