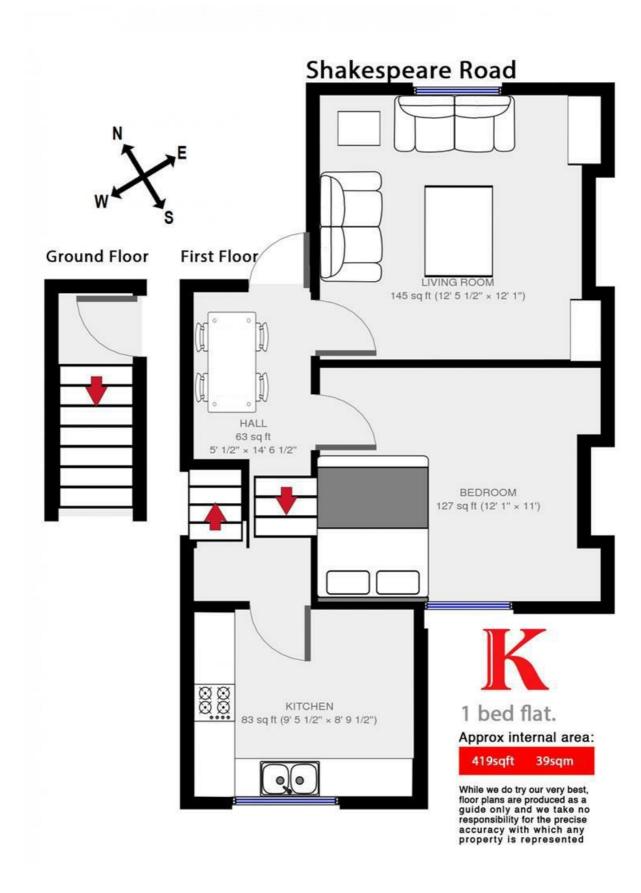

## **Property Details**

A beautifully presented one bedroom top floor flat-situated in lovely poets' corner -a brilliant location for both Brixton and Herne Hill. The flat comprises of a well appointed living room, a generously sized equipped kitchen, a bright and spacious bedroom, a modern sleek bathroom and has just been recently redecorated throughout. This wonderful property is only a couple of minutes from the Lido, the Dalberg Rd yoga studio, Brockwell Park, as well as the great pubs of The Prince Regent and The Florence.