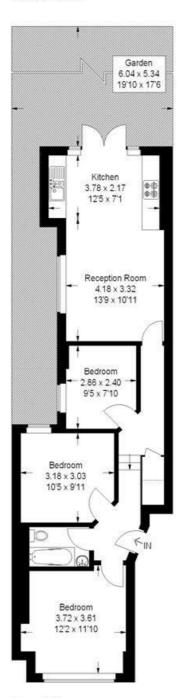

#### Beechdale Road, SW2

Approximate Gross Internal Area 66.6 sq m / 717 sq ft

#### **Ground Floor**

This plan is for layout guidance only. Not drawn to scale unless stated. Windows and door openings are approximate. Whilst every care is taken in the preparation of this plan, please check all dimensions, shapes and compass bearings before making any decisions reliant upon them. (ID154883)