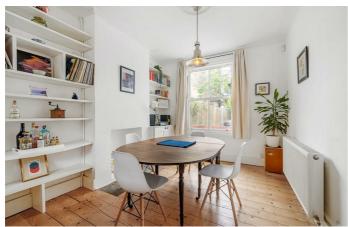

## **Property Details**

A charming three double bedroom Victorian house with a South-East facing garden, on a sought-after residential road, balancing modern design with period character. The dual-aspect reception is a warm, bright space, with corniced ceilings, original floorboards and a bay window, with generous space to unwind or dine at the table with garden views. A contemporary kitchen diner sits to the rear, ergonomic with storage down both sides, finished with wooden work surfaces, plus an additional dining area with the breeze flowing through the French doors to the garden. The private garden is a low-maintenance suntrap perfect for savouring the warmer months of the year, with a paved patio area wrapping around the house, leading to a luxurious astro-turf lawn surrounded by planters, for all-year greenery. The first floor of the home provides three comfortable double bedrooms and a beautiful family-sized bathroom, boasting a plunge bath with overhead shower. Completing this delightful period home is the loft storage. Precedent has been set on the road should the purchaser wish to seek the necessary permissions to extend into the side return or loft.