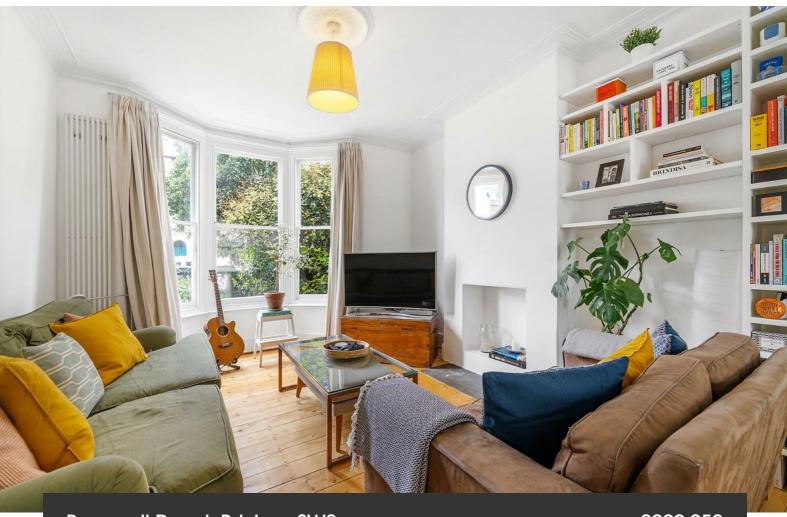

## **Property Details**

A charming three double bedroom Victorian house with a South-East facing garden, on a sought-after residential road, balancing modern design with period character. The dual-aspect reception is a warm, bright space, with corniced ceilings, original floorboards and a bay window, with generous space to unwind or dine at the table with garden views. A contemporary kitchen diner sits to the rear, ergonomic with storage down both sides, finished with wooden work surfaces, plus an additional dining area with the breeze flowing through the French doors to the garden. The private garden is a low-maintenance suntrap perfect for savouring the warmer months of the year, with a paved patio area wrapping around the house, leading to a luxurious astro-turf lawn surrounded by planters, for all-year greenery. The first floor of the home provides three comfortable double bedrooms and a beautiful family-sized bathroom, boasting a plunge bath with overhead shower. Completing this delightful period home is the loft storage. Precedent has been set on the road should the purchaser wish to seek the necessary permissions to extend into the side return or loft.