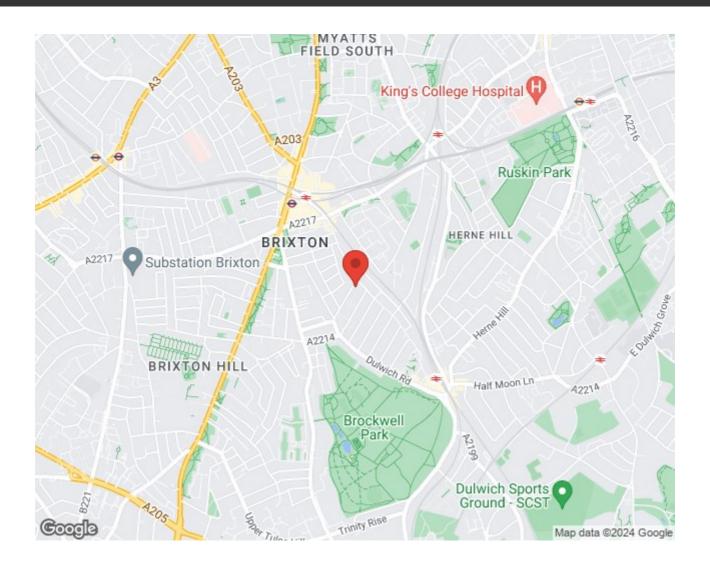

#### **Features**

- Three double bedrooms
- South-East facing garden
- Victorian terraced house
- Beautifully bright and airy throughout
- Potential to extend STNP
- Sought-after location between
  Brixton and Herne Hill town centres
- Victoria Line, Thameslink and Overground
- Brockwell Park in minutes
- Freehold
- Chain-free