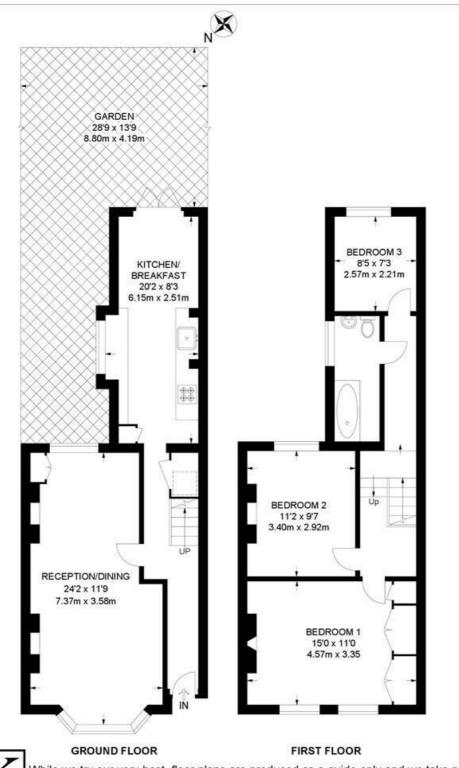

#### Barnwell Road, SW2 3 Bedroom House

APPROXIMATE GROSS INTERNAL AREA: 986 SQ FT / 91.6 SQ M

While we try our very best, floor plans are produced as a guide only and we take no responsibility for the precise accuracy with which any property is represented.