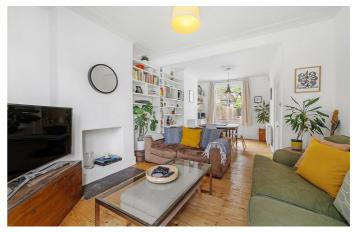

## **Property Details**

A charming three double bedroom Victorian house with a South-East facing garden, on a sought-after residential road, balancing modern design with period character. The dual-aspect reception is a warm, bright space, with corniced ceilings, original floorboards and a bay window, with generous space to unwind or dine at the table with garden views. A contemporary kitchen diner sits to the rear, ergonomic with storage down both sides, finished with wooden work surfaces, plus an additional dining area with the breeze flowing through the French doors to the garden. The private garden is a low-maintenance suntrap perfect for savouring the warmer months of the year, with a paved patio area wrapping around the house, leading to a luxurious astro-turf lawn surrounded by planters, for all-year greenery. The first floor of the home provides three comfortable double bedrooms and a beautiful family-sized bathroom, boasting a plunge bath with overhead shower. Completing this delightful period home is the loft storage. Precedent has been set on the road should the purchaser wish to seek the necessary permissions to extend into the side return or loft.