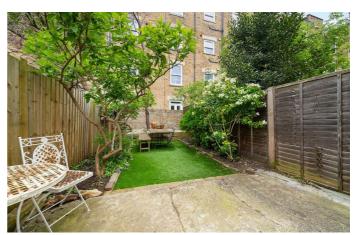

## **Property Details**

A charming three double bedroom Victorian house with a South-East facing garden, on a sought-after residential road, balancing modern design with period character. The dual-aspect reception is a warm, bright space, with corniced ceilings, original floorboards and a bay window, with generous space to unwind or dine at the table with garden views. A contemporary kitchen diner sits to the rear, ergonomic with storage down both sides, finished with wooden work surfaces, plus an additional dining area with the breeze flowing through the French doors to the garden. The private garden is a low-maintenance suntrap perfect for savouring the warmer months of the year, with a paved patio area wrapping around the house, leading to a luxurious astro-turf lawn surrounded by planters, for all-year greenery. The first floor of the home provides three comfortable double bedrooms and a beautiful family-sized bathroom, boasting a plunge bath with overhead shower. Completing this delightful period home is the loft storage. Precedent has been set on the road should the purchaser wish to seek the necessary permissions to extend into the side return or loft.