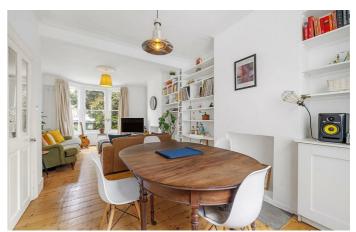

## **Property Details**

A charming three double bedroom Victorian house with a South-East facing garden, on a sought-after residential road, balancing modern design with period character. The dual-aspect reception is a warm, bright space, with corniced ceilings, original floorboards and a bay window, with generous space to unwind or dine at the table with garden views. A contemporary kitchen diner sits to the rear, ergonomic with storage down both sides, finished with wooden work surfaces, plus an additional dining area with the breeze flowing through the French doors to the garden. The private garden is a low-maintenance suntrap perfect for savouring the warmer months of the year, with a paved patio area wrapping around the house, leading to a luxurious astro-turf lawn surrounded by planters, for all-year greenery. The first floor of the home provides three comfortable double bedrooms and a beautiful family-sized bathroom, boasting a plunge bath with overhead shower. Completing this delightful period home is the loft storage. Precedent has been set on the road should the purchaser wish to seek the necessary permissions to extend into the side return or loft.