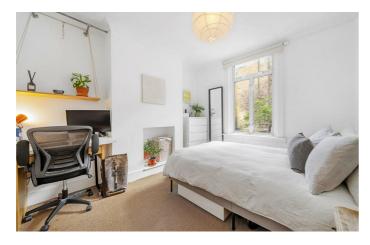

## **Property Details**

A charming three double bedroom Victorian house with a South-East facing garden, on a sought-after residential road, balancing modern design with period character. The dual-aspect reception is a warm, bright space, with corniced ceilings, original floorboards and a bay window, with generous space to unwind or dine at the table with garden views. A contemporary kitchen diner sits to the rear, ergonomic with storage down both sides, finished with wooden work surfaces, plus an additional dining area with the breeze flowing through the French doors to the garden. The private garden is a low-maintenance suntrap perfect for savouring the warmer months of the year, with a paved patio area wrapping around the house, leading to a luxurious astro-turf lawn surrounded by planters, for all-year greenery. The first floor of the home provides three comfortable double bedrooms and a beautiful family-sized bathroom, boasting a plunge bath with overhead shower. Completing this delightful period home is the loft storage. Precedent has been set on the road should the purchaser wish to seek the necessary permissions to extend into the side return or loft.