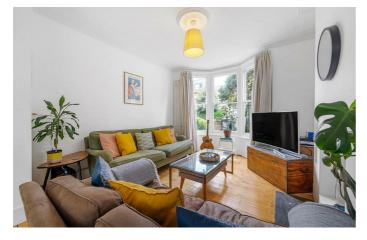

## **Property Details**

A charming three double bedroom Victorian house with a South-East facing garden, on a sought-after residential road, balancing modern design with period character. The dual-aspect reception is a warm, bright space, with corniced ceilings, original floorboards and a bay window, with generous space to unwind or dine at the table with garden views. A contemporary kitchen diner sits to the rear, ergonomic with storage down both sides, finished with wooden work surfaces, plus an additional dining area with the breeze flowing through the French doors to the garden. The private garden is a low-maintenance suntrap perfect for savouring the warmer months of the year, with a paved patio area wrapping around the house, leading to a luxurious astro-turf lawn surrounded by planters, for all-year greenery. The first floor of the home provides three comfortable double bedrooms and a beautiful family-sized bathroom, boasting a plunge bath with overhead shower. Completing this delightful period home is the loft storage. Precedent has been set on the road should the purchaser wish to seek the necessary permissions to extend into the side return or loft.