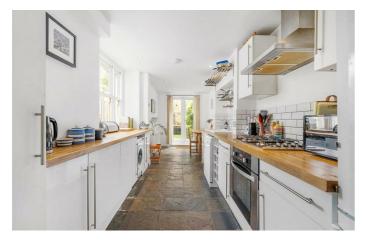

## **Property Details**

A charming three double bedroom Victorian house with a South-East facing garden, on a sought-after residential road, balancing modern design with period character. The dual-aspect reception is a warm, bright space, with corniced ceilings, original floorboards and a bay window, with generous space to unwind or dine at the table with garden views. A contemporary kitchen diner sits to the rear, ergonomic with storage down both sides, finished with wooden work surfaces, plus an additional dining area with the breeze flowing through the French doors to the garden. The private garden is a low-maintenance suntrap perfect for savouring the warmer months of the year, with a paved patio area wrapping around the house, leading to a luxurious astro-turf lawn surrounded by planters, for all-year greenery. The first floor of the home provides three comfortable double bedrooms and a beautiful family-sized bathroom, boasting a plunge bath with overhead shower. Completing this delightful period home is the loft storage. Precedent has been set on the road should the purchaser wish to seek the necessary permissions to extend into the side return or loft.