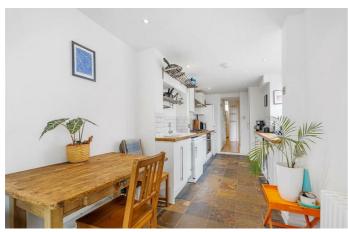

## **Property Details**

A charming three double bedroom Victorian house with a South-East facing garden, on a sought-after residential road, balancing modern design with period character. The dual-aspect reception is a warm, bright space, with corniced ceilings, original floorboards and a bay window, with generous space to unwind or dine at the table with garden views. A contemporary kitchen diner sits to the rear, ergonomic with storage down both sides, finished with wooden work surfaces, plus an additional dining area with the breeze flowing through the French doors to the garden. The private garden is a low-maintenance suntrap perfect for savouring the warmer months of the year, with a paved patio area wrapping around the house, leading to a luxurious astro-turf lawn surrounded by planters, for all-year greenery. The first floor of the home provides three comfortable double bedrooms and a beautiful family-sized bathroom, boasting a plunge bath with overhead shower. Completing this delightful period home is the loft storage. Precedent has been set on the road should the purchaser wish to seek the necessary permissions to extend into the side return or loft.