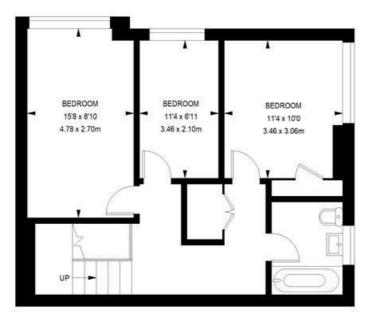

#### Fortrose Gardens, SW2

#### 4 bedroom flat

APPROXIMATE GROSS INTERNAL AREA :

1062 SQ FT / 98.66 SQ M

SECOND FLOOR