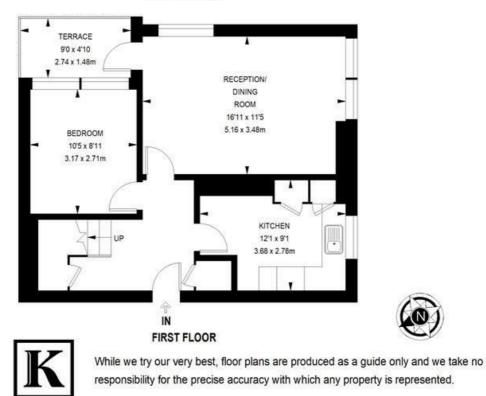

#### Fortrose Gardens, SW2

#### 4 bedroom flat

APPROXIMATE GROSS INTERNAL AREA :

1062 SQ FT / 98.66 SQ M

SECOND FLOOR