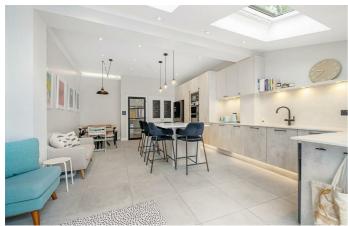

## **Property Details**

An exceptional five bedroom, four bathroom house overlooking Brockwell Park, within a private gated development with two off-street parking spaces. This stunning end of terrace house has been meticulously renovated to create a functional yet breathtaking home with hotel-grade bathrooms. High ceilings and natural light are reoccurring themes. The reception is homely and easy to keep neat with a built in cloak room and handy WC adjacent. The expansive bespoke kitchen diner has high-end finishes and underfloor heating plus a utility under the stairs. Bi-fold doors offer a seamless transition to the landscaped private garden, with a side gate, hot water hose, E-bike charging, storage room, floating benches and planters, plus a gate into Brockwell Park less than ten-seconds away. The principal bedroom suite is the epitome of luxury, a truly tranquil retreat with the sound of birdsong through French doors to the heated terrace, plus an en-suite with double rain shower. There are two further sizeable double bedrooms with en-suites and two further versatile double bedrooms serviced by a house bathroom. There is access to plentiful storage within the loft, and the heating can be controlled remotely with Nest.