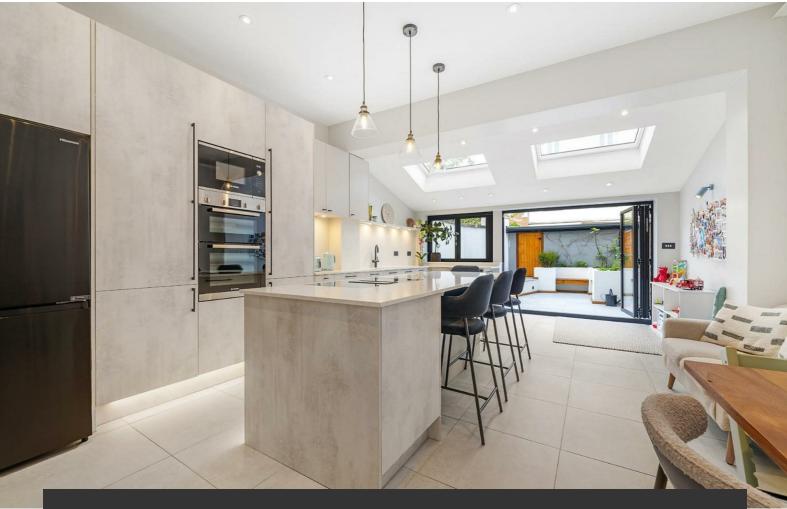

## **Property Details**

An exceptional five bedroom, four bathroom house overlooking Brockwell Park, within a private gated development with two off-street parking spaces. This stunning end of terrace house has been meticulously renovated to create a functional yet breathtaking home with hotel-grade bathrooms. High ceilings and natural light are reoccurring themes. The reception is homely and easy to keep neat with a built in cloak room and handy WC adjacent. The expansive bespoke kitchen diner has high-end finishes and underfloor heating plus a utility under the stairs. Bi-fold doors offer a seamless transition to the landscaped private garden, with a side gate, hot water hose, E-bike charging, storage room, floating benches and planters, plus a gate into Brockwell Park less than ten-seconds away. The principal bedroom suite is the epitome of luxury, a truly tranquil retreat with the sound of birdsong through French doors to the heated terrace, plus an en-suite with double rain shower. There are two further sizeable double bedrooms with en-suites and two further versatile double bedrooms serviced by a house bathroom. There is access to plentiful storage within the loft, and the heating can be controlled remotely with Nest.