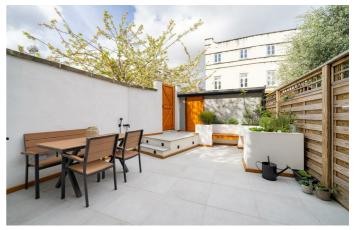

## **Property Details**

An exceptional five bedroom, four bathroom house overlooking Brockwell Park, within a private gated development with two off-street parking spaces. This stunning end of terrace house has been meticulously renovated to create a functional yet breathtaking home with hotel-grade bathrooms. High ceilings and natural light are reoccurring themes. The reception is homely and easy to keep neat with a built in cloak room and handy WC adjacent. The expansive bespoke kitchen diner has high-end finishes and underfloor heating plus a utility under the stairs. Bi-fold doors offer a seamless transition to the landscaped private garden, with a side gate, hot water hose, E-bike charging, storage room, floating benches and planters, plus a gate into Brockwell Park less than ten-seconds away. The principal bedroom suite is the epitome of luxury, a truly tranquil retreat with the sound of birdsong through French doors to the heated terrace, plus an en-suite with double rain shower. There are two further sizeable double bedrooms with en-suites and two further versatile double bedrooms serviced by a house bathroom. There is access to plentiful storage within the loft, and the heating can be controlled remotely with Nest.