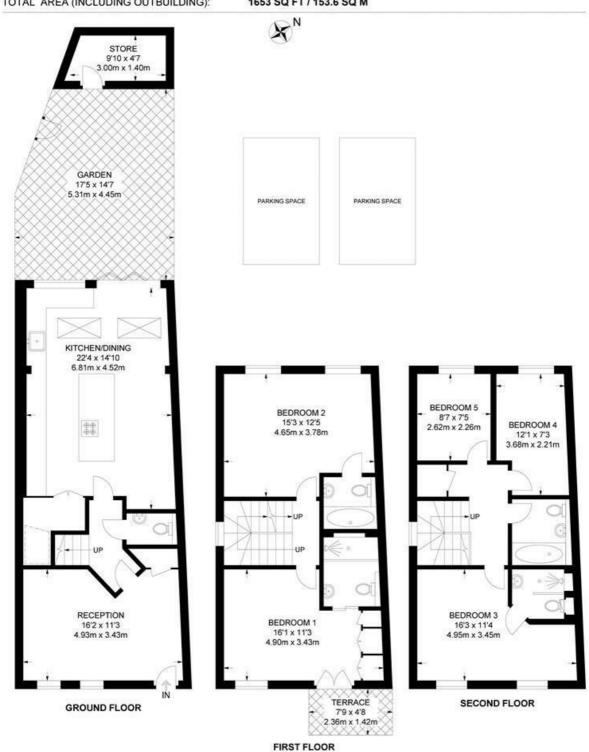

#### Brockwell Park Row, SW2 5 Bedroom House

APPROXIMATE GROSS INTERNAL AREA: TOTAL AREA (INCLUDING OUTBUILDING):

1611 SQ FT / 149.7 SQ M 1653 SQ FT / 153.6 SQ M

While we try our very best, floor plans are produced as a guide only and we take no responsibility for the precise accuracy with which any property is represented.