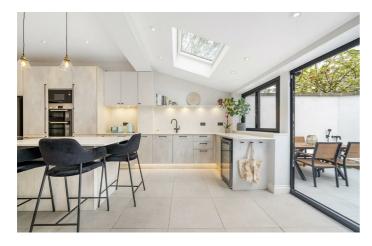

## **Property Details**

An exceptional five bedroom, four bathroom house overlooking Brockwell Park, within a private gated development with two off-street parking spaces. This stunning end of terrace house has been meticulously renovated to create a functional yet breathtaking home with hotel-grade bathrooms. High ceilings and natural light are reoccurring themes. The reception is homely and easy to keep neat with a built in cloak room and handy WC adjacent. The expansive bespoke kitchen diner has high-end finishes and underfloor heating plus a utility under the stairs. Bi-fold doors offer a seamless transition to the landscaped private garden, with a side gate, hot water hose, E-bike charging, storage room, floating benches and planters, plus a gate into Brockwell Park less than ten-seconds away. The principal bedroom suite is the epitome of luxury, a truly tranquil retreat with the sound of birdsong through French doors to the heated terrace, plus an en-suite with double rain shower. There are two further sizeable double bedrooms with en-suites and two further versatile double bedrooms serviced by a house bathroom. There is access to plentiful storage within the loft, and the heating can be controlled remotely with Nest.