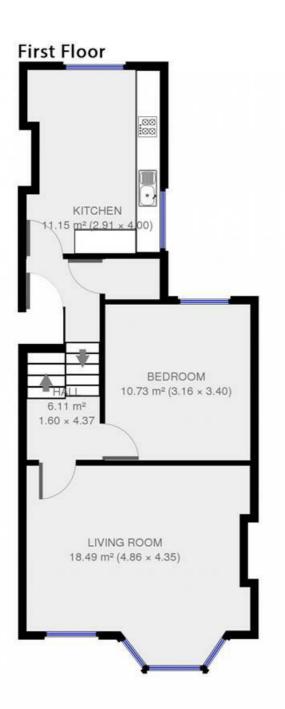

### **Property Details**

A charming two double bedroom split level top flat sandwiched between both Clapham and Brixton. The flat comes complete with a well presented reception room which has two large bay windows flooding the room in natural light, a seperate eat in kitchen which is fitted modern integrated appliances, two double bedrooms and a sleek modern family size bathroom. Strathleven Road is a residential, terraced street popular for its close proximity to both Brixton (ten minute walk) and Clapham (ten minute walk), the transport links are ideal, with Victoria nineteen minutes away, doorto-door and The City only twenty six minutes away. You will benefit from the amenities in both areas, a few examples include the green open spaces of Brockwell Park known for its popular 1930's lido, Clapham Common and all that Clapham, Abbeville Village, and Brixton Village have to offer in terms of food and festivities. This is a beautiful flat great in a great location.

#### **Features**

- Split-level
- Light and airy
- Victorian conversion
- 2 Double bedroms
- Central Location
- Available from the 4th of June

Council tax band D EPC rating D (61)