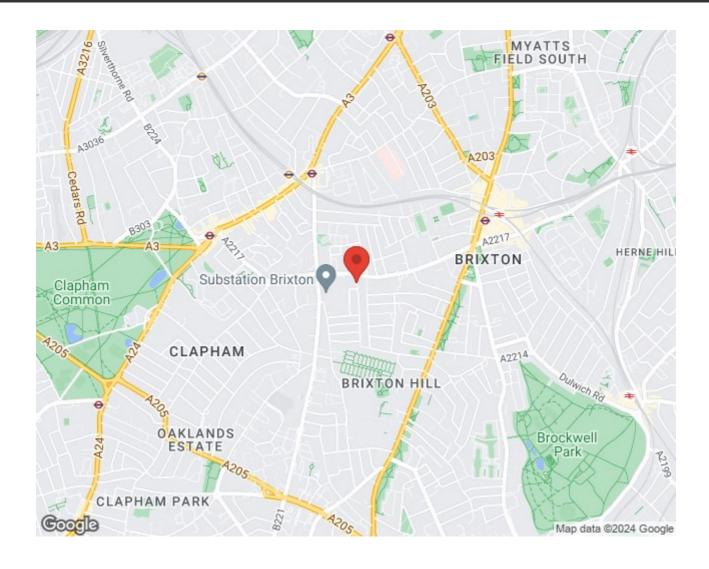

### **Property Details**

A charming two double bedroom split level top flat sandwiched between both Clapham and Brixton. The flat comes complete with a well presented reception room which has two large bay windows flooding the room in natural light, a seperate eat in kitchen which is fitted modern integrated appliances, two double bedrooms and a sleek modern family size bathroom. Strathleven Road is a residential, terraced street popular for its close proximity to both Brixton (ten minute walk) and Clapham (ten minute walk), the transport links are ideal, with Victoria nineteen minutes away, doorto-door and The City only twenty six minutes away. You will benefit from the amenities in both areas, a few examples include the green open spaces of Brockwell Park known for its popular 1930's lido, Clapham Common and all that Clapham, Abbeville Village, and Brixton Village have to offer in terms of food and festivities. This is a beautiful flat great in a great location.