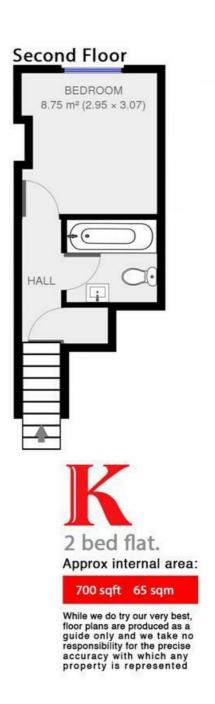

### **Property Details**

A charming two double bedroom split level top flat sandwiched between both Clapham and Brixton. The flat comes complete with a well presented reception room which has two large bay windows flooding the room in natural light, a seperate eat in kitchen which is fitted modern integrated appliances, two double bedrooms and a sleek modern family size bathroom. Strathleven Road is a residential, terraced street popular for its close proximity to both Brixton (ten minute walk) and Clapham (ten minute walk), the transport links are ideal, with Victoria nineteen minutes away, doorto-door and The City only twenty six minutes away. You will benefit from the amenities in both areas, a few examples include the green open spaces of Brockwell Park known for its popular 1930's lido, Clapham Common and all that Clapham, Abbeville Village, and Brixton Village have to offer in terms of food and festivities. This is a beautiful flat great in a great location.

#### **Features**

- Split-level
- Light and airy
- Victorian conversion
- 2 Double bedroms
- Central Location
- Available from the 4th of June

Council tax band D EPC rating D (61)