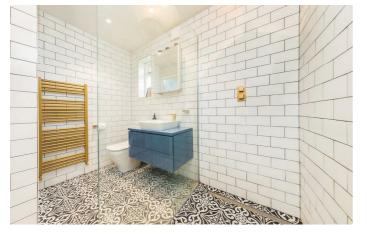

## **Property Details**

A handsome reception room occupies the front of the ground floor. The large bay window floods the room with natural light from one end whilst the other side provides garden access. Following on, a handy WC is nestled between the receptions and the impressive eat-in kitchen at the rear. Comfortable space to dine in a more informal setting, the kitchen extension opens directly out onto the patio. The kitchen itself is modern and attractive, fully integrated high-quality appliances and an abundance of storage options. Adorned with a sleek gloss finish, the kitchen is complimented by a desirable wine fridge. The private garden is large and sun-filled, ideal for al-fresco dining with the kitchen extending outside with a built-in BBQ. Arranged over the first and second floors of this characterful house, four very well-proportioned double bedrooms, a loft room and two particularly attractive family bathrooms. The Principal bedroom on the first floor spans the width of the house and benefits from the charming bay window and built-in storage. Both bathrooms have been recently decorated and come completed with trendy tiling and appealing gold finishes.