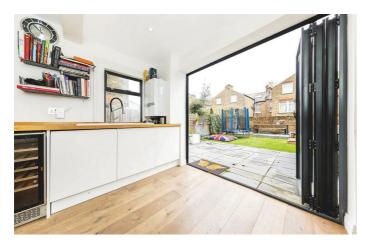

## **Property Details**

A handsome reception room occupies the front of the ground floor. The large bay window floods the room with natural light from one end whilst the other side provides garden access. Following on, a handy WC is nestled between the receptions and the impressive eat-in kitchen at the rear. Comfortable space to dine in a more informal setting, the kitchen extension opens directly out onto the patio. The kitchen itself is modern and attractive, fully integrated high-quality appliances and an abundance of storage options. Adorned with a sleek gloss finish, the kitchen is complimented by a desirable wine fridge. The private garden is large and sun-filled, ideal for al-fresco dining with the kitchen extending outside with a built-in BBQ. Arranged over the first and second floors of this characterful house, four very well-proportioned double bedrooms, a loft room and two particularly attractive family bathrooms. The Principal bedroom on the first floor spans the width of the house and benefits from the charming bay window and built-in storage. Both bathrooms have been recently decorated and come completed with trendy tiling and appealing gold finishes.