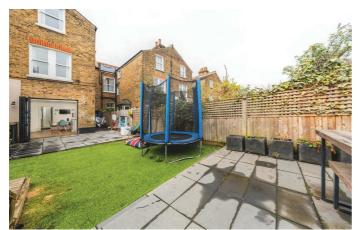

## **Property Details**

A handsome reception room occupies the front of the ground floor. The large bay window floods the room with natural light from one end whilst the other side provides garden access. Following on, a handy WC is nestled between the receptions and the impressive eat-in kitchen at the rear. Comfortable space to dine in a more informal setting, the kitchen extension opens directly out onto the patio. The kitchen itself is modern and attractive, fully integrated high-quality appliances and an abundance of storage options. Adorned with a sleek gloss finish, the kitchen is complimented by a desirable wine fridge. The private garden is large and sun-filled, ideal for al-fresco dining with the kitchen extending outside with a built-in BBQ. Arranged over the first and second floors of this characterful house, four very well-proportioned double bedrooms, a loft room and two particularly attractive family bathrooms. The Principal bedroom on the first floor spans the width of the house and benefits from the charming bay window and built-in storage. Both bathrooms have been recently decorated and come completed with trendy tiling and appealing gold finishes.