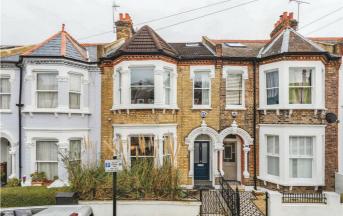

# Fairmount Road, Brixton, SW2

4 bedroom house - terraced to let

## **Property Details**

A handsome reception room occupies the front of the ground floor. The large bay window floods the room with natural light from one end whilst the other side provides garden access. Following on, a handy WC is nestled between the receptions and the impressive eat-in kitchen at the rear. Comfortable space to dine in a more informal setting, the kitchen extension opens directly out onto the patio. The kitchen itself is modern and attractive, fully integrated high-quality appliances and an abundance of storage options. Adorned with a sleek gloss finish, the kitchen is complimented by a desirable wine fridge. The private garden is large and sun-filled, ideal for al-fresco dining with the kitchen extending outside with a built-in BBQ. Arranged over the first and second floors of this characterful house, four very well-proportioned double bedrooms, a loft room and two particularly attractive family bathrooms. The Principal bedroom on the first floor spans the width of the house and benefits from the charming bay window and built-in storage. Both bathrooms have been recently decorated and come completed with trendy tiling and appealing gold finishes.