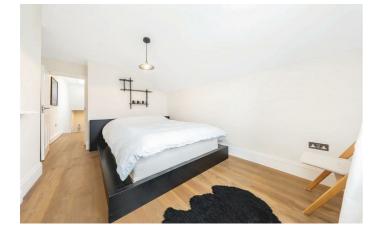

## **Property Details**

A handsome reception room occupies the front of the ground floor. The large bay window floods the room with natural light from one end whilst the other side provides garden access. Following on, a handy WC is nestled between the receptions and the impressive eat-in kitchen at the rear. Comfortable space to dine in a more informal setting, the kitchen extension opens directly out onto the patio. The kitchen itself is modern and attractive, fully integrated high-quality appliances and an abundance of storage options. Adorned with a sleek gloss finish, the kitchen is complimented by a desirable wine fridge. The private garden is large and sun-filled, ideal for al-fresco dining with the kitchen extending outside with a built-in BBQ. Arranged over the first and second floors of this characterful house, four very well-proportioned double bedrooms, a loft room and two particularly attractive family bathrooms. The Principal bedroom on the first floor spans the width of the house and benefits from the charming bay window and built-in storage. Both bathrooms have been recently decorated and come completed with trendy tiling and appealing gold finishes.