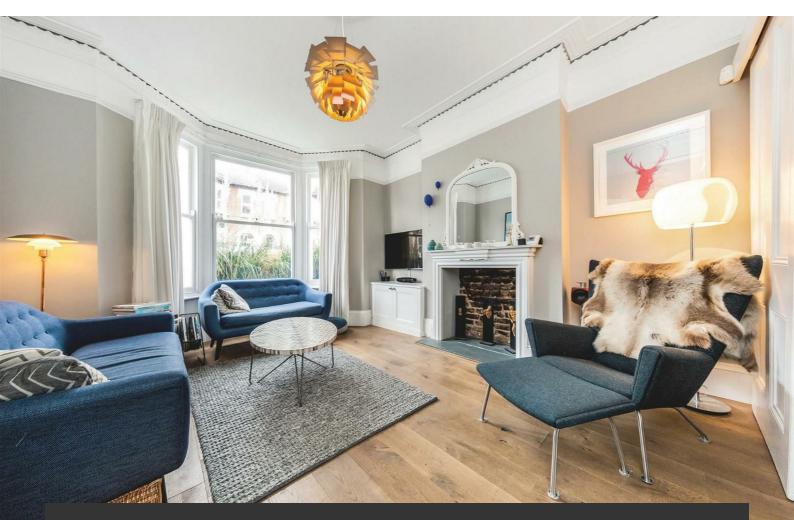

## **Property Details**

A handsome reception room occupies the front of the ground floor. The large bay window floods the room with natural light from one end whilst the other side provides garden access. Following on, a handy WC is nestled between the receptions and the impressive eat-in kitchen at the rear. Comfortable space to dine in a more informal setting, the kitchen extension opens directly out onto the patio. The kitchen itself is modern and attractive, fully integrated high-quality appliances and an abundance of storage options. Adorned with a sleek gloss finish, the kitchen is complimented by a desirable wine fridge. The private garden is large and sun-filled, ideal for al-fresco dining with the kitchen extending outside with a built-in BBQ. Arranged over the first and second floors of this characterful house, four very well-proportioned double bedrooms, a loft room and two particularly attractive family bathrooms. The Principal bedroom on the first floor spans the width of the house and benefits from the charming bay window and built-in storage. Both bathrooms have been recently decorated and come completed with trendy tiling and appealing gold finishes.