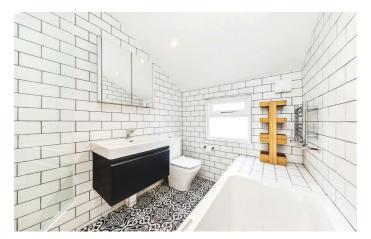

## **Property Details**

A handsome reception room occupies the front of the ground floor. The large bay window floods the room with natural light from one end whilst the other side provides garden access. Following on, a handy WC is nestled between the receptions and the impressive eat-in kitchen at the rear. Comfortable space to dine in a more informal setting, the kitchen extension opens directly out onto the patio. The kitchen itself is modern and attractive, fully integrated high-quality appliances and an abundance of storage options. Adorned with a sleek gloss finish, the kitchen is complimented by a desirable wine fridge. The private garden is large and sun-filled, ideal for al-fresco dining with the kitchen extending outside with a built-in BBQ. Arranged over the first and second floors of this characterful house, four very well-proportioned double bedrooms, a loft room and two particularly attractive family bathrooms. The Principal bedroom on the first floor spans the width of the house and benefits from the charming bay window and built-in storage. Both bathrooms have been recently decorated and come completed with trendy tiling and appealing gold finishes.