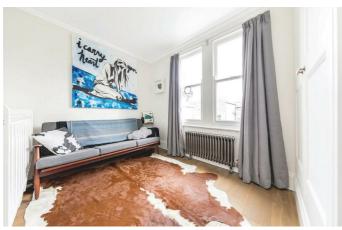

## **Property Details**

A handsome reception room occupies the front of the ground floor. The large bay window floods the room with natural light from one end whilst the other side provides garden access. Following on, a handy WC is nestled between the receptions and the impressive eat-in kitchen at the rear. Comfortable space to dine in a more informal setting, the kitchen extension opens directly out onto the patio. The kitchen itself is modern and attractive, fully integrated high-quality appliances and an abundance of storage options. Adorned with a sleek gloss finish, the kitchen is complimented by a desirable wine fridge. The private garden is large and sun-filled, ideal for al-fresco dining with the kitchen extending outside with a built-in BBQ. Arranged over the first and second floors of this characterful house, four very well-proportioned double bedrooms, a loft room and two particularly attractive family bathrooms. The Principal bedroom on the first floor spans the width of the house and benefits from the charming bay window and built-in storage. Both bathrooms have been recently decorated and come completed with trendy tiling and appealing gold finishes.