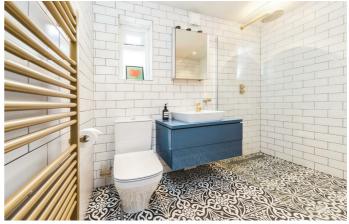

## **Property Details**

A handsome reception room occupies the front of the ground floor. The large bay window floods the room with natural light from one end whilst the other side provides garden access. Following on, a handy WC is nestled between the receptions and the impressive eat-in kitchen at the rear. Comfortable space to dine in a more informal setting, the kitchen extension opens directly out onto the patio. The kitchen itself is modern and attractive, fully integrated high-quality appliances and an abundance of storage options. Adorned with a sleek gloss finish, the kitchen is complimented by a desirable wine fridge. The private garden is large and sun-filled, ideal for al-fresco dining with the kitchen extending outside with a built-in BBQ. Arranged over the first and second floors of this characterful house, four very well-proportioned double bedrooms, a loft room and two particularly attractive family bathrooms. The Principal bedroom on the first floor spans the width of the house and benefits from the charming bay window and built-in storage. Both bathrooms have been recently decorated and come completed with trendy tiling and appealing gold finishes.