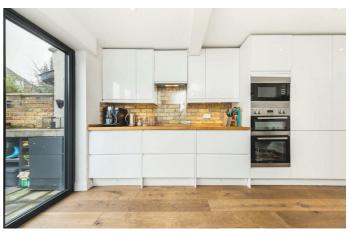

## **Property Details**

A handsome reception room occupies the front of the ground floor. The large bay window floods the room with natural light from one end whilst the other side provides garden access. Following on, a handy WC is nestled between the receptions and the impressive eat-in kitchen at the rear. Comfortable space to dine in a more informal setting, the kitchen extension opens directly out onto the patio. The kitchen itself is modern and attractive, fully integrated high-quality appliances and an abundance of storage options. Adorned with a sleek gloss finish, the kitchen is complimented by a desirable wine fridge. The private garden is large and sun-filled, ideal for al-fresco dining with the kitchen extending outside with a built-in BBQ. Arranged over the first and second floors of this characterful house, four very well-proportioned double bedrooms, a loft room and two particularly attractive family bathrooms. The Principal bedroom on the first floor spans the width of the house and benefits from the charming bay window and built-in storage. Both bathrooms have been recently decorated and come completed with trendy tiling and appealing gold finishes.