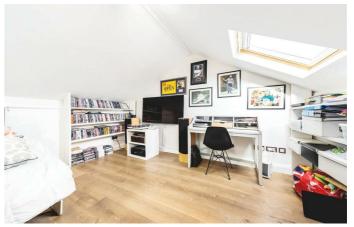

## **Property Details**

A handsome reception room occupies the front of the ground floor. The large bay window floods the room with natural light from one end whilst the other side provides garden access. Following on, a handy WC is nestled between the receptions and the impressive eat-in kitchen at the rear. Comfortable space to dine in a more informal setting, the kitchen extension opens directly out onto the patio. The kitchen itself is modern and attractive, fully integrated high-quality appliances and an abundance of storage options. Adorned with a sleek gloss finish, the kitchen is complimented by a desirable wine fridge. The private garden is large and sun-filled, ideal for al-fresco dining with the kitchen extending outside with a built-in BBQ. Arranged over the first and second floors of this characterful house, four very well-proportioned double bedrooms, a loft room and two particularly attractive family bathrooms. The Principal bedroom on the first floor spans the width of the house and benefits from the charming bay window and built-in storage. Both bathrooms have been recently decorated and come completed with trendy tiling and appealing gold finishes.

### Features

- Four double bedrooms plus loft room
- Two bathrooms & a WC
- Large & sunny private garden
- Victorian terraced house
- Over 2,000 square feet of internal space
- Bright and characterful throughout
- Local amenities of Brixton Hill
- Minutes from central Brixton
- Excellent transport links including the Victoria Line
- Available ASAP