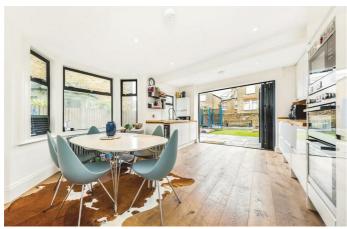

## **Property Details**

A handsome reception room occupies the front of the ground floor. The large bay window floods the room with natural light from one end whilst the other side provides garden access. Following on, a handy WC is nestled between the receptions and the impressive eat-in kitchen at the rear. Comfortable space to dine in a more informal setting, the kitchen extension opens directly out onto the patio. The kitchen itself is modern and attractive, fully integrated high-quality appliances and an abundance of storage options. Adorned with a sleek gloss finish, the kitchen is complimented by a desirable wine fridge. The private garden is large and sun-filled, ideal for al-fresco dining with the kitchen extending outside with a built-in BBQ. Arranged over the first and second floors of this characterful house, four very well-proportioned double bedrooms, a loft room and two particularly attractive family bathrooms. The Principal bedroom on the first floor spans the width of the house and benefits from the charming bay window and built-in storage. Both bathrooms have been recently decorated and come completed with trendy tiling and appealing gold finishes.