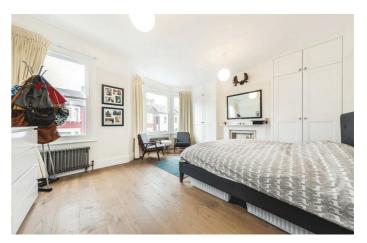

## **Property Details**

A handsome reception room occupies the front of the ground floor. The large bay window floods the room with natural light from one end whilst the other side provides garden access. Following on, a handy WC is nestled between the receptions and the impressive eat-in kitchen at the rear. Comfortable space to dine in a more informal setting, the kitchen extension opens directly out onto the patio. The kitchen itself is modern and attractive, fully integrated high-quality appliances and an abundance of storage options. Adorned with a sleek gloss finish, the kitchen is complimented by a desirable wine fridge. The private garden is large and sun-filled, ideal for al-fresco dining with the kitchen extending outside with a built-in BBQ. Arranged over the first and second floors of this characterful house, four very well-proportioned double bedrooms, a loft room and two particularly attractive family bathrooms. The Principal bedroom on the first floor spans the width of the house and benefits from the charming bay window and built-in storage. Both bathrooms have been recently decorated and come completed with trendy tiling and appealing gold finishes.