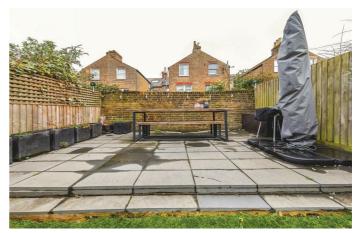

## **Property Details**

A handsome reception room occupies the front of the ground floor. The large bay window floods the room with natural light from one end whilst the other side provides garden access. Following on, a handy WC is nestled between the receptions and the impressive eat-in kitchen at the rear. Comfortable space to dine in a more informal setting, the kitchen extension opens directly out onto the patio. The kitchen itself is modern and attractive, fully integrated high-quality appliances and an abundance of storage options. Adorned with a sleek gloss finish, the kitchen is complimented by a desirable wine fridge. The private garden is large and sun-filled, ideal for al-fresco dining with the kitchen extending outside with a built-in BBQ. Arranged over the first and second floors of this characterful house, four very well-proportioned double bedrooms, a loft room and two particularly attractive family bathrooms. The Principal bedroom on the first floor spans the width of the house and benefits from the charming bay window and built-in storage. Both bathrooms have been recently decorated and come completed with trendy tiling and appealing gold finishes.