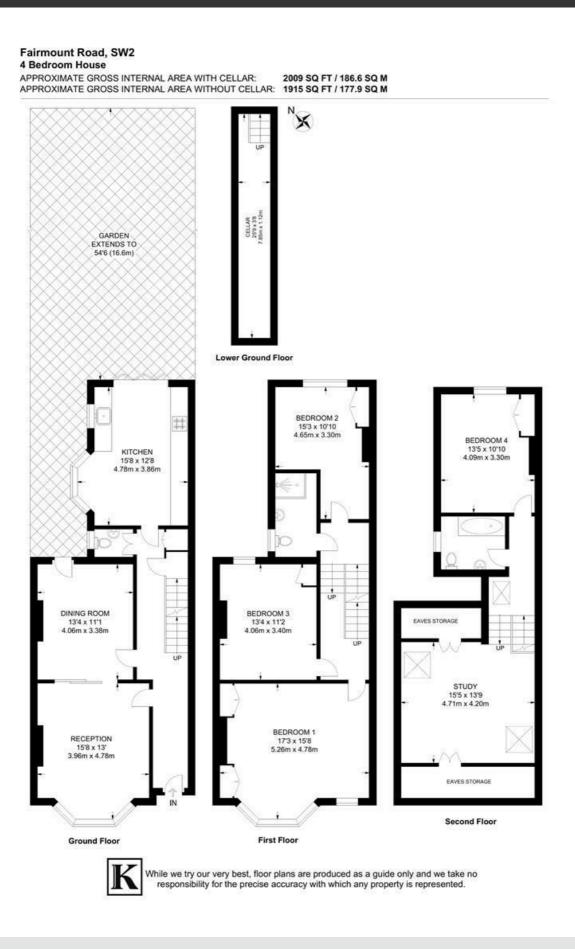

## **Property Details**

A handsome reception room occupies the front of the ground floor. The large bay window floods the room with natural light from one end whilst the other side provides garden access. Following on, a handy WC is nestled between the receptions and the impressive eat-in kitchen at the rear. Comfortable space to dine in a more informal setting, the kitchen extension opens directly out onto the patio. The kitchen itself is modern and attractive, fully integrated high-quality appliances and an abundance of storage options. Adorned with a sleek gloss finish, the kitchen is complimented by a desirable wine fridge. The private garden is large and sun-filled, ideal for al-fresco dining with the kitchen extending outside with a built-in BBQ. Arranged over the first and second floors of this characterful house, four very well-proportioned double bedrooms, a loft room and two particularly attractive family bathrooms. The Principal bedroom on the first floor spans the width of the house and benefits from the charming bay window and built-in storage. Both bathrooms have been recently decorated and come completed with trendy tiling and appealing gold finishes.

### Features

- Four double bedrooms plus loft room
- Two bathrooms & a WC
- Large & sunny private garden
- Victorian terraced house
- Over 2,000 square feet of internal space
- Bright and characterful throughout
- Local amenities of Brixton Hill
- Minutes from central Brixton
- Excellent transport links including the Victoria Line
- Available ASAP