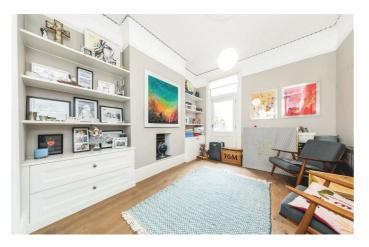

## **Property Details**

A handsome reception room occupies the front of the ground floor. The large bay window floods the room with natural light from one end whilst the other side provides garden access. Following on, a handy WC is nestled between the receptions and the impressive eat-in kitchen at the rear. Comfortable space to dine in a more informal setting, the kitchen extension opens directly out onto the patio. The kitchen itself is modern and attractive, fully integrated high-quality appliances and an abundance of storage options. Adorned with a sleek gloss finish, the kitchen is complimented by a desirable wine fridge. The private garden is large and sun-filled, ideal for al-fresco dining with the kitchen extending outside with a built-in BBQ. Arranged over the first and second floors of this characterful house, four very well-proportioned double bedrooms, a loft room and two particularly attractive family bathrooms. The Principal bedroom on the first floor spans the width of the house and benefits from the charming bay window and built-in storage. Both bathrooms have been recently decorated and come completed with trendy tiling and appealing gold finishes.