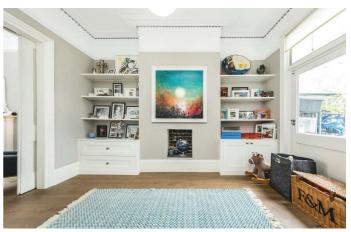

## **Property Details**

A handsome reception room occupies the front of the ground floor. The large bay window floods the room with natural light from one end whilst the other side provides garden access. Following on, a handy WC is nestled between the receptions and the impressive eat-in kitchen at the rear. Comfortable space to dine in a more informal setting, the kitchen extension opens directly out onto the patio. The kitchen itself is modern and attractive, fully integrated high-quality appliances and an abundance of storage options. Adorned with a sleek gloss finish, the kitchen is complimented by a desirable wine fridge. The private garden is large and sun-filled, ideal for al-fresco dining with the kitchen extending outside with a built-in BBQ. Arranged over the first and second floors of this characterful house, four very well-proportioned double bedrooms, a loft room and two particularly attractive family bathrooms. The Principal bedroom on the first floor spans the width of the house and benefits from the charming bay window and built-in storage. Both bathrooms have been recently decorated and come completed with trendy tiling and appealing gold finishes.