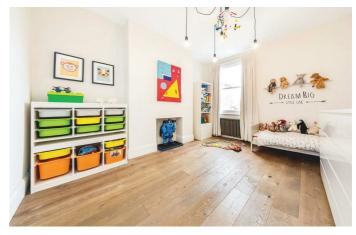

## **Property Details**

A handsome reception room occupies the front of the ground floor. The large bay window floods the room with natural light from one end whilst the other side provides garden access. Following on, a handy WC is nestled between the receptions and the impressive eat-in kitchen at the rear. Comfortable space to dine in a more informal setting, the kitchen extension opens directly out onto the patio. The kitchen itself is modern and attractive, fully integrated high-quality appliances and an abundance of storage options. Adorned with a sleek gloss finish, the kitchen is complimented by a desirable wine fridge. The private garden is large and sun-filled, ideal for al-fresco dining with the kitchen extending outside with a built-in BBQ. Arranged over the first and second floors of this characterful house, four very well-proportioned double bedrooms, a loft room and two particularly attractive family bathrooms. The Principal bedroom on the first floor spans the width of the house and benefits from the charming bay window and built-in storage. Both bathrooms have been recently decorated and come completed with trendy tiling and appealing gold finishes.

### Features

- Four double bedrooms plus loft room
- Two bathrooms & a WC
- Large & sunny private garden
- Victorian terraced house
- Over 2,000 square feet of internal space
- Bright and characterful throughout
- Local amenities of Brixton Hill
- Minutes from central Brixton
- Excellent transport links including the Victoria Line
- Available ASAP