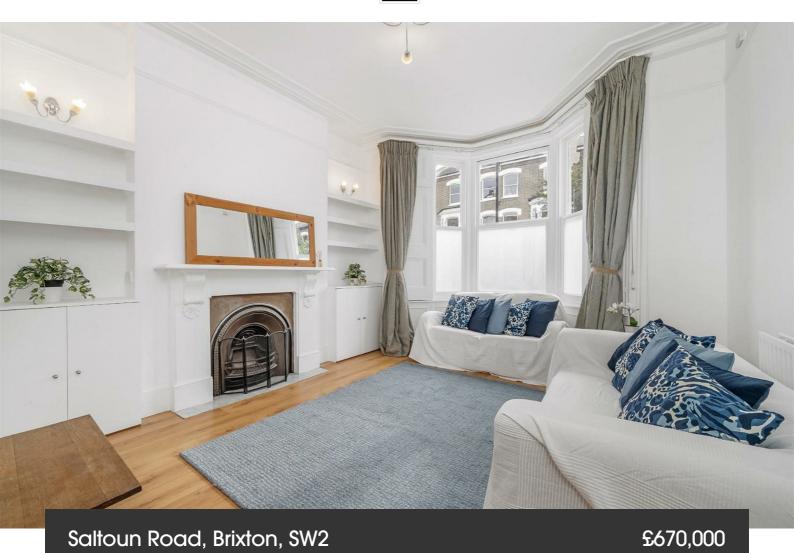

# **Property Details**

2 bedroom flat - conversion for sale

A split-level, characterful two double bedroom Victorian apartment with a private garden on a desirable street in the heart of Brixton. A spacious reception is nestled at the front with high comiced ceilings, a feature fireplace and a bay window allowing light to flood the room. The inviting kitchen diner is located at the rear, offering ample storage with a contemporary staircase creating a cosy nook perfect for a dining table. French doors open to the private garden, recently re-landscaped providing an ideal low-maintenance outdoor space. Precedent has been set should the purchaser wish to seek the permissions to extend. The two double bedrooms are both a fantastic size and located on separate floors, ideal for sharers. The upper bedroom has garden views and ample room for a dedicated dressing area. Downstairs, the second bedroom boasts generous storage plus patio doors to the garden. The bathroom is neutrally styled with a bathtub plus overhead shower. Of further benefit, there is a handy study alcove upstairs, a cellar and the apartment has been recently repainted, with new carpets upstairs.

## Saltoun Road, Brixton, SW2