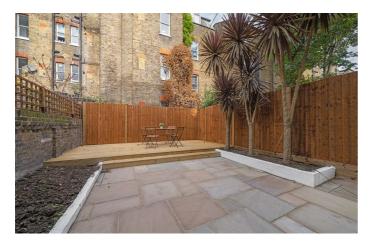

# **Property Details**

2 bedroom flat - conversion for sale

A split-level, characterful two double bedroom Victorian apartment with a private garden on a desirable street in the heart of Brixton. A spacious reception is nestled at the front with high comiced ceilings, a feature fireplace and a bay window allowing light to flood the room. The inviting kitchen diner is located at the rear, offering ample storage with a contemporary staircase creating a cosy nook perfect for a dining table. French doors open to the private garden, recently re-landscaped providing an ideal low-maintenance outdoor space. Precedent has been set should the purchaser wish to seek the permissions to extend. The two double bedrooms are both a fantastic size and located on separate floors, ideal for sharers. The upper bedroom has garden views and ample room for a dedicated dressing area. Downstairs, the second bedroom boasts generous storage plus patio doors to the garden. The bathroom is neutrally styled with a bathtub plus overhead shower. Of further benefit, there is a handy study alcove upstairs, a cellar and the apartment has been recently repainted, with new carpets upstairs.

### Features

- Two double bedrooms
- Private garden
- Victorian conversion
- Split-level
- Separate kitchen and reception

Leasehold

- Potential to extend STNP
- Sought-after location close to transport links
- Central Brixton on the doorstep
- Brockwell Park a seven-minute stroll
- Chain-free