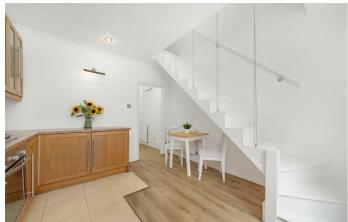

# **Property Details**

2 bedroom flat - conversion for sale

A split-level, characterful two double bedroom Victorian apartment with a private garden on a desirable street in the heart of Brixton. A spacious reception is nestled at the front with high comiced ceilings, a feature fireplace and a bay window allowing light to flood the room. The inviting kitchen diner is located at the rear, offering ample storage with a contemporary staircase creating a cosy nook perfect for a dining table. French doors open to the private garden, recently re-landscaped providing an ideal low-maintenance outdoor space. Precedent has been set should the purchaser wish to seek the permissions to extend. The two double bedrooms are both a fantastic size and located on separate floors, ideal for sharers. The upper bedroom has garden views and ample room for a dedicated dressing area. Downstairs, the second bedroom boasts generous storage plus patio doors to the garden. The bathroom is neutrally styled with a bathtub plus overhead shower. Of further benefit, there is a handy study alcove upstairs, a cellar and the apartment has been recently repainted, with new carpets upstairs.