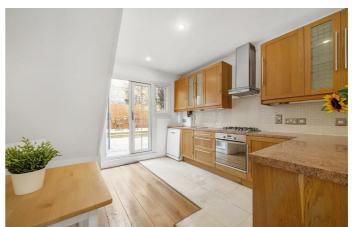

# **Property Details**

2 bedroom flat - conversion for sale

A split-level, characterful two double bedroom Victorian apartment with a private garden on a desirable street in the heart of Brixton. A spacious reception is nestled at the front with high comiced ceilings, a feature fireplace and a bay window allowing light to flood the room. The inviting kitchen diner is located at the rear, offering ample storage with a contemporary staircase creating a cosy nook perfect for a dining table. French doors open to the private garden, recently re-landscaped providing an ideal low-maintenance outdoor space. Precedent has been set should the purchaser wish to seek the permissions to extend. The two double bedrooms are both a fantastic size and located on separate floors, ideal for sharers. The upper bedroom has garden views and ample room for a dedicated dressing area. Downstairs, the second bedroom boasts generous storage plus patio doors to the garden. The bathroom is neutrally styled with a bathtub plus overhead shower. Of further benefit, there is a handy study alcove upstairs, a cellar and the apartment has been recently repainted, with new carpets upstairs.