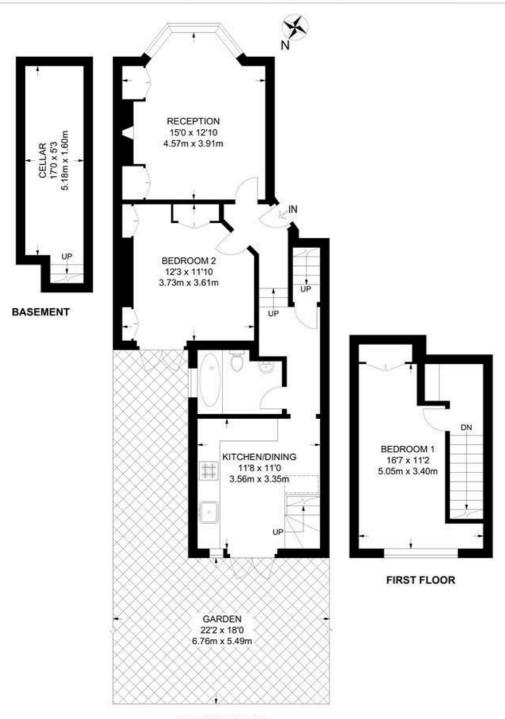

# **Property Details**

2 bedroom flat - conversion for sale

A split-level, characterful two double bedroom Victorian apartment with a private garden on a desirable street in the heart of Brixton. A spacious reception is nestled at the front with high comiced ceilings, a feature fireplace and a bay window allowing light to flood the room. The inviting kitchen diner is located at the rear, offering ample storage with a contemporary staircase creating a cosy nook perfect for a dining table. French doors open to the private garden, recently re-landscaped providing an ideal low-maintenance outdoor space. Precedent has been set should the purchaser wish to seek the permissions to extend. The two double bedrooms are both a fantastic size and located on separate floors, ideal for sharers. The upper bedroom has garden views and ample room for a dedicated dressing area. Downstairs, the second bedroom boasts generous storage plus patio doors to the garden. The bathroom is neutrally styled with a bathtub plus overhead shower. Of further benefit, there is a handy study alcove upstairs, a cellar and the apartment has been recently repainted, with new carpets upstairs.

### Saltoun Road, SW2 2 Bedroom Flat

APPROXIMATE GROSS INTERNAL AREA WITH CELLAR: 880 SQ FT / 120 SQ M
APPROXIMATE GROSS INTERNAL AREA WITHOUT CELLAR: 782 SQ FT / 120 SQ M

**GROUND FLOOR** 

K

While we try our very best, floor plans are produced as a guide only and we take no responsibility for the precise accuracy with which any property is represented.