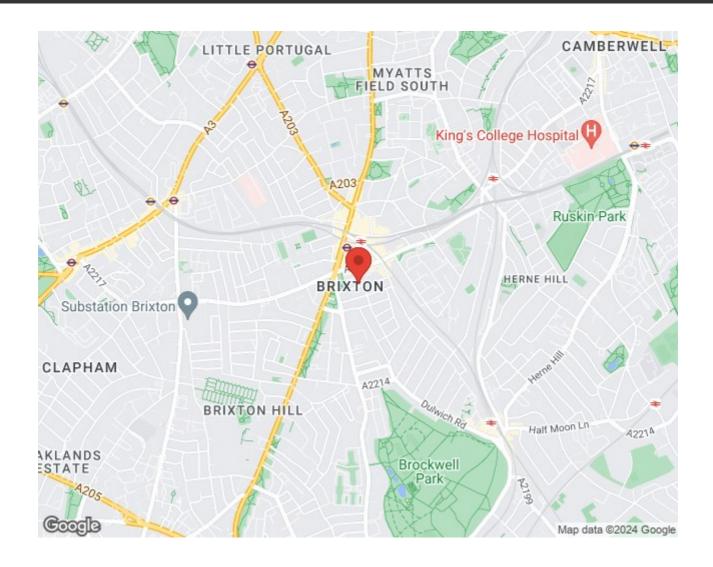

### Features

- Two double bedrooms
- Private garden
- Victorian conversion
- Split-level
- Separate kitchen and reception

Leasehold

- Potential to extend STNP
- Sought-after location close to transport links
- Central Brixton on the doorstep
- Brockwell Park a seven-minute stroll
- Chain-free

## Saltoun Road, Brixton, SW2