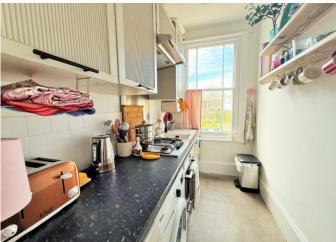

Internally the property is well arranged with high ceilings and accommodation over two floors making it feel more like a house than a flat. This comprises of a fabulous bright bay fronted lounge / diner which is the perfect social space for entertaining, relaxing in and sitting down together for meals. You then have a separate modern kitchen, a modern bathroom suite on the half landing and two double bedrooms to the second floor. Both are doubles with the master being a particularly impressive size.

#### **FIRST FLOOR**

ENTRANCE HALL

**BAY FRONTED LOUNGE / DINER** 16' 3" x 13' 3" (4.95m x 4.04m)

SEPARATE KITCHEN 9' 1" x 5' 0" (2.77m x 1.52m)

Stairs rising to half landing:

BATHROOM Modern suite with pedestal wash hand basin, bath and W.C.