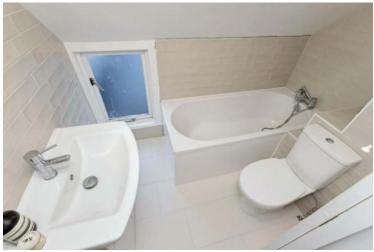

#### **FIRST FLOOR**

ENTRANCE HALL

**BAY FRONTED LOUNGE / DINER** 16' 3" x 13' 3" (4.95m x 4.04m)

SEPARATE KITCHEN 9' 1" x 5' 0" (2.77m x 1.52m)

Stairs rising to half landing:

BATHROOM Modern suite with pedestal wash hand basin, bath and W.C.