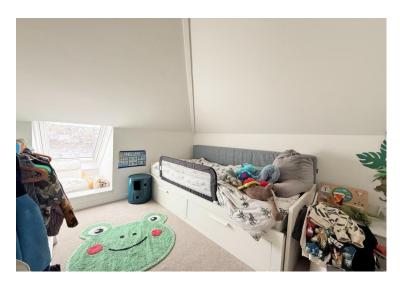

Further stairs rising to:

SECOND FLOOR

LANDING

**BEDROOM TWO** 9' 5" x 8' 3" (2.87m x 2.51m) **BEDROOM ONE** 17' 3" x 9' 6" (5.26m x 2.9m)