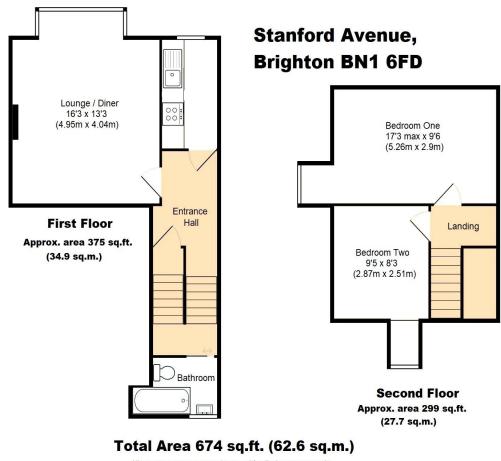

#### **FIRST FLOOR**

ENTRANCE HALL

**BAY FRONTED LOUNGE / DINER** 16' 3" x 13' 3" (4.95m x 4.04m)

SEPARATE KITCHEN 9' 1" x 5' 0" (2.77m x 1.52m)

Stairs rising to half landing:

BATHROOM Modern suite with pedestal wash hand basin, bath and W.C.

Further stairs rising to:

SECOND FLOOR

LANDING

**BEDROOM TWO** 9' 5" x 8' 3" (2.87m x 2.51m) **BEDROOM ONE** 17' 3" x 9' 6" (5.26m x 2.9m)

#### OUTSIDE

PRIVATE FRONT GARDEN On the right side of the path

All measurements are approximate and for display purposes only