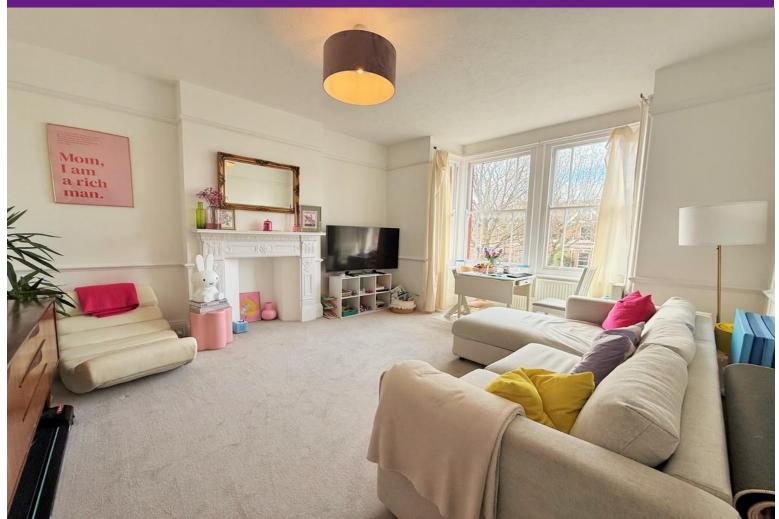

Internally the property is well arranged with high ceilings and accommodation over two floors making it feel more like a house than a flat. This comprises of a fabulous bright bay fronted lounge / diner which is the perfect social space for entertaining, relaxing in and sitting down together for meals. You then have a separate modern kitchen, a modern bathroom suite on the half landing and two double bedrooms to the second floor. Both are doubles with the master being a particularly impressive size.

#### **FIRST FLOOR**

ENTRANCE HALL

**BAY FRONTED LOUNGE / DINER** 16' 3" x 13' 3" (4.95m x 4.04m)

SEPARATE KITCHEN 9' 1" x 5' 0" (2.77m x 1.52m)

Stairs rising to half landing:

BATHROOM Modern suite with pedestal wash hand basin, bath and W.C.