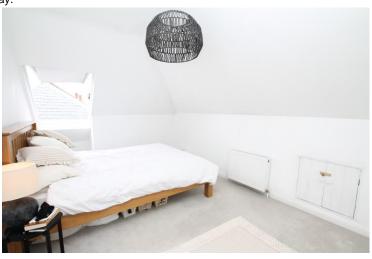

Further stairs rising to:

SECOND FLOOR

LANDING

**BEDROOM TWO** 9' 5" x 8' 3" (2.87m x 2.51m) **BEDROOM ONE** 17' 3" x 9' 6" (5.26m x 2.9m)