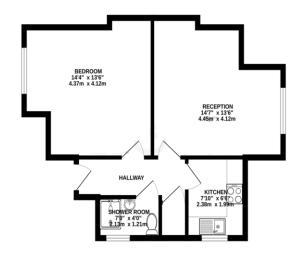

## SECOND FLOOR

ENTRANCE HALL
RECEPTION ROOM
14' 7" x 13' 6" (4.44m x 4.11m)
BEDROOM
14' 4" x 13' 6" (4.37m x 4.11m)
KITCHEN
7' 10" x 6' 6" (2.39m x 1.98m)
SHOWER ROOM

SECOND FLOOR

ID/IAL FLOWER ATELIA 2007, 1647-16 2007, 1647-25 500 m, 3 ppt 2014.