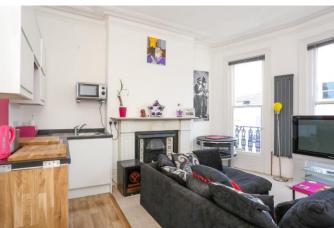

As you enter, you will be greeted by a bright and inviting living space that exudes comfort and style. The layout maximizes s pace and natural light, creating a warm ambiance throughout.

Located on Western Road, this property is conveniently close to a variety of local amenities, cafes, shops, and transport links, making it easy to explore everything the city has to offer.

#### FIRST FLOOR

OPEN PLAN LIVING/KITCHEN SPACE 16' 3" x 15' 1" (4.95m x 4.6m)

SHOWER ROOM

BEDROOM 9' 6" x 8' 5" (2.9m x 2.57m)

ATE AGA