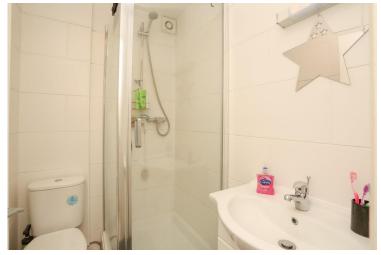

#### FIRST FLOOR

OPEN PLAN LIVING/KITCHEN SPACE 16' 3" x 15' 1" (4.95m x 4.6m)

SHOWER ROOM

BEDROOM 9' 6" x 8' 5" (2.9m x 2.57m)

ATE AGA