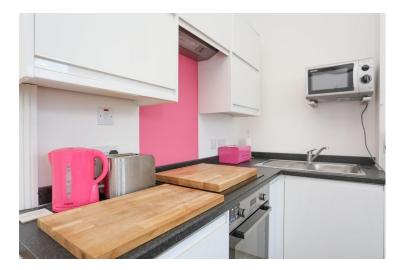

#### FIRST FLOOR

OPEN PLAN LIVING/KITCHEN SPACE 16' 3" x 15' 1" (4.95m x 4.6m)

SHOWER ROOM

BEDROOM 9' 6" x 8' 5" (2.9m x 2.57m)

ATE AGA