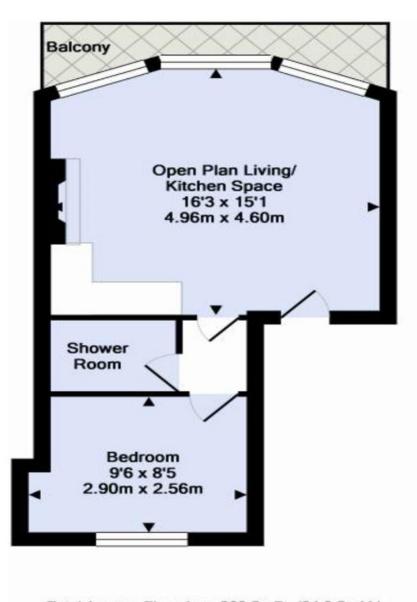

### Accommodation

#### FIRST FLOOR

OPEN PLAN LIVING/KITCHEN SPACE 16' 3" x 15' 1" (4.95m x 4.6m)

SHOWER ROOM

BEDROOM 9' 6" x 8' 5" (2.9m x 2.57m)

ATE AGA

#### OUTSIDE

JULIET BALCONY

Total Approx. Floor Area 366 Sq.Ft. (34.0 Sq.M.) Measurements are approximate. Not to scale. Illustrative purposes only Made with Metropix ©2013