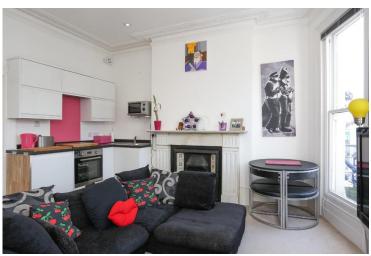

As you enter, you will be greeted by a bright and inviting living space that exudes comfort and style. The layout maximizes s pace and natural light, creating a warm ambiance throughout.

Located on Western Road, this property is conveniently close to a variety of local amenities, cafes, shops, and transport links, making it easy to explore everything the city has to offer.

#### FIRST FLOOR

OPEN PLAN LIVING/KITCHEN SPACE 16' 3" x 15' 1" (4.95m x 4.6m)

SHOWER ROOM

BEDROOM 9' 6" x 8' 5" (2.9m x 2.57m)

ATE AGA