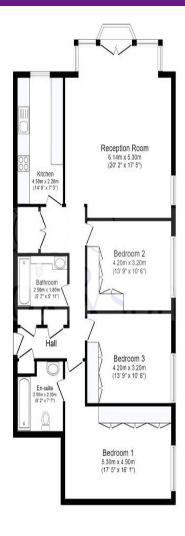

#### FIFTH FLOOR

ENTRANCE HALL

KITCHEN 14' 9" x7' 3" (4.5m x2.21m)

LOUNGE/DINER 20' 2" x 17' 5" (6.15m x 5.31m)

BEDROOM 2 13' 9" x 10' 6" (4.19m x 3.2m)

BEDROOM3 13' 9" x 10' 6" (4.19m x 3.2m)

BEDROOM1 17'5" x 16'1" (5.31m x 4.9m)

EN SUITE BATHROOM

BATHROOM

**OUTSIDE** 

BALCONY

ALLOCATED PARKING SPACE

#### Total floor area 114.0 m<sup>2</sup> (1,227 sq.ft.) approx

This floor plan is for illustrative purposes only. It is not drawn to scale. Any measurements, floor areas (including any total floor area), openings and orientation are approximate. No details are guaranteed, they cannot be relied upon for any purpose and they do not form part of any agreement. No liability is taken for any error, omission or misstatement. A party must rely upon its own inspection(s). Powered by www.focalagent.com