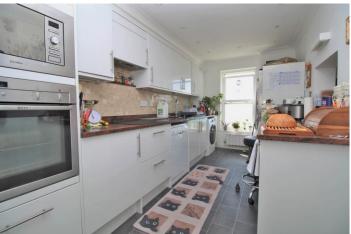

#### FIFTH FLOOR

ENTRANCE HALL

KITCHEN 14' 9" x7' 3" (4.5m x2.21m)

LOUNGE/DINER 20' 2" x 17' 5" (6.15m x 5.31m)

BEDROOM 2 13' 9" x 10' 6" (4.19m x 3.2m)

BEDROOM3 13' 9" x 10' 6" (4.19m x 3.2m)

BEDROOM1 17'5" x 16'1" (5.31m x 4.9m)