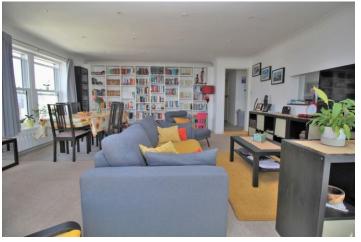

As you enter the apartment, you are greeted by a spacious and well-lit living area that seamlessly flows onto a private balcony. This outdoor space is the ideal spot for soaking up the sun or enjoying a morning coffee while taking in the tranquil sounds of the waves.

#### FIFTH FLOOR

ENTRANCE HALL

KITCHEN 14' 9" x7' 3" (4.5m x2.21m)

LOUNGE/DINER 20' 2" x 17' 5" (6.15m x 5.31m)

BEDROOM 2 13' 9" x 10' 6" (4.19m x 3.2m)

BEDROOM3 13' 9" x 10' 6" (4.19m x 3.2m)

BEDROOM1 17'5" x 16'1" (5.31m x 4.9m)