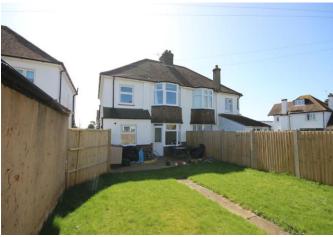

Outside, the property continues to impress. A sunny rear garden offers a fantastic space to enjoy the warmer months, whether it's relaxing on a summer evening, hosting barbecues, or creating a perfect play area for children. To the front, there is the added convenience of off-street parking, a rare and valuable feature in this part of town.

#### FIRST FLOOR

BEDROOM 15' 4" x 12' 9" (4.67m x 3.89m)

BEDROOM 15' 9" x 11' 5" (4.8m x 3.48m)

BEDROOM 10' 9" x 7' 9" (3.28m x 2.36m)

BATHROOM

OUTSIDE

REAR GARDEN

OFF STREET PARKING