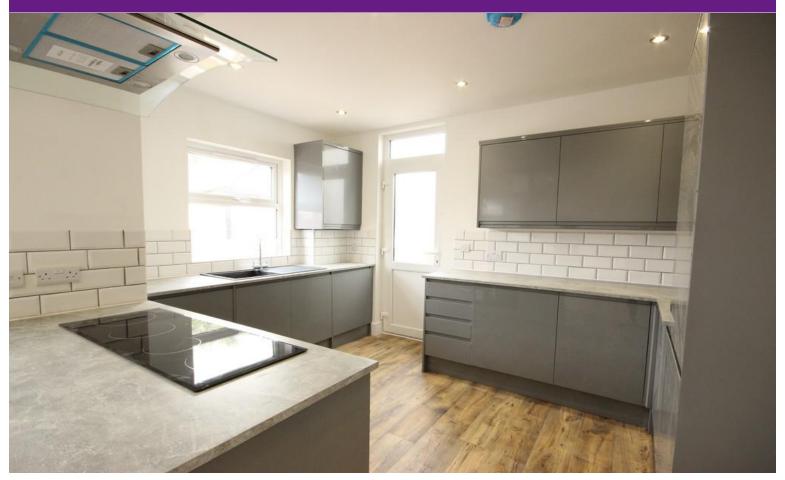

The property has been thoughtfully modernised, offering a stylish blend of contemporary design and comfortable living. A web oming entrance hall leads through to a spacious and bright living room, filled with natural light and providing an inviting space for relaxation. To the rear, a stunning openplan kitchen diner offers a perfect hub for family life and entertaining, featuring sleek units, ample worktop space, and roomfor a large dining table. The modern design flows effortlessly and creates a real sense of warmth and style.

#### GROUND FLOOR

LIVING ROOM 15' 0" x 12' 11" (4.57m x 3.94m)

DINING ROOM

15' 1" x 12' 11" (4.6m x 3.94m)

KITCHEN 14' 1" x 7' 9" (4.29m x 2.36m)

WC