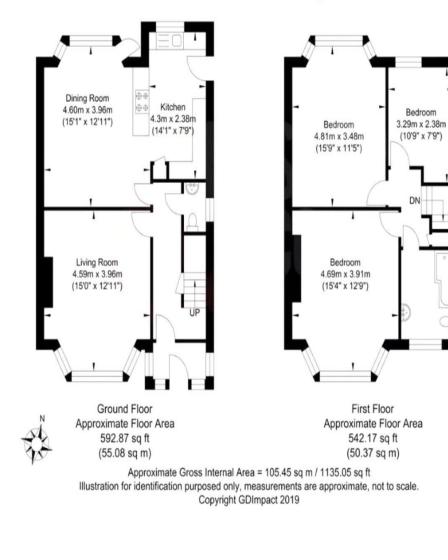

### Accommodation

#### GROUND FLOOR

LIVING ROOM 15' 0" x 12' 11" (4.57m x 3.94m)

DINING ROOM

15' 1" x 12' 11" (4.6m x 3.94m)

KITCHEN 14' 1" x 7' 9" (4.29m x 2.36m)

WC

#### FIRST FLOOR

BEDROOM 15' 4" x 12' 9" (4.67m x 3.89m)

BEDROOM 15' 9" x 11' 5" (4.8m x 3.48m)

BEDROOM 10' 9" x 7' 9" (3.28m x 2.36m)

BATHROOM

OUTSIDE

REAR GARDEN

OFF STREET PARKING