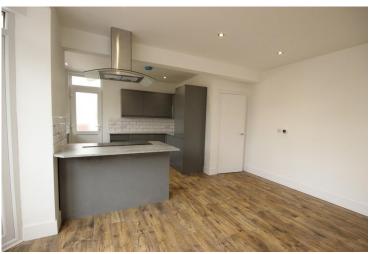

The property has been thoughtfully modernised, offering a stylish blend of contemporary design and comfortable living. A web oming entrance hall leads through to a spacious and bright living room, filled with natural light and providing an inviting space for relaxation. To the rear, a stunning openplan kitchen diner offers a perfect hub for family life and entertaining, featuring sleek units, ample worktop space, and roomfor a large dining table. The modern design flows effortlessly and creates a real sense of warmth and style.

#### GROUND FLOOR

LIVING ROOM 15' 0" x 12' 11" (4.57m x 3.94m)

DINING ROOM

15' 1" x 12' 11" (4.6m x 3.94m)

KITCHEN 14' 1" x 7' 9" (4.29m x 2.36m)

WC