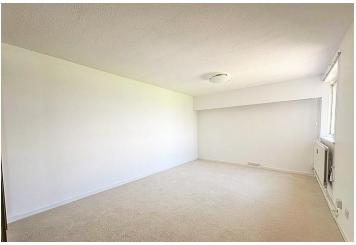

#### **BATHROOM**

With W.C.

DUAL ASPECT LOUNGE / DINER

16' 10" x 14' 7" (5.13m x 4.44m)

With spectacular panoramic direct views over the cricket ground