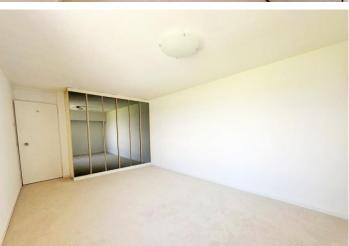

#### **BEDROOM ONE**

17' 9" x 11' 0" (5.41m x 3.35m)

Overlooking the cricket ground with built-in

wardrobes

#### **BEDROOMTWO**

11' 1" x 9' 11" (3.38m x 3.02m)

SHOWER ROOM

With W.C.

#### **BEDROOM THREE**

11' 1" x 8' 9" (3.38m x 2.67m)