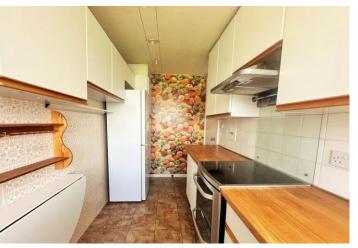

very handy. The property is perfect for someone to put their own stamp on it and with no ongoing chain, you could pack your bags and move straight in!

The 'piece de resistance' has to be the utterly fabulous panoramic direct views from the lounge / diner, kitchen and master bedroom over Sussex Cricket Ground so if you're a cricket fan, keen music concert-goer or would like front row seats to Brighton & Hove's most spectacular bonfire night celebrations then this is the apartment for you! Ashdown is a very well managed block run by the residents under Ashdown Management Company. There is a wide variety of communal facilities including a well maintained communal roof terrace and laundry room, and this apartment comes with a long lease just to top it all off. Viewings are an absolute must!













# Accommodation

### SIXTH FLOOR

Access via lift service & stairs

## ENTRANCE HALL

With extensive built-in storage

#### **BEDROOM ONE**

17' 9" x 11' 0" (5.41m x 3.35m)

Overlooking the cricket ground with built-in

wardrobes

#### **BEDROOMTWO**

11' 1" x 9' 11" (3.38m x 3.02m)

SHOWER ROOM

With W.C.

#### **BEDROOM THREE**

11' 1" x 8' 9" (3.38m x 2.67m)

#### **BATHROOM**

With W.C.

DUAL ASPECT LOUNGE / DINER

16' 10" x 14' 7" (5.13m x 4.44m)

With spectacular panoramic direct views over the cricket ground

#### KITCHEN

14' 5" x 6' 2" (4.39m x 1.88m)

Overlooking the cricket ground

#### OUTSIDE

WONDERFUL COMMUNAL ROOF TERRACE

COMMUNAL LAUNDRY ROOM

### Ashdown, Eaton Road, Hove, BN3 3AR

Approximate Gross Internal Area = 96.3 sq m / 1036 sq ft (Excluding External S