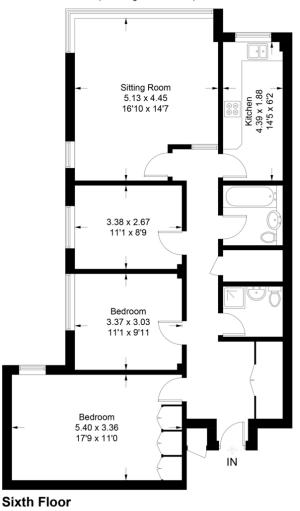

### SIXTH FLOOR

Access via lift service & stairs

## ENTRANCE HALL

With extensive built-in storage

#### **BEDROOM ONE**

17' 9" x 11' 0" (5.41m x 3.35m)

Overlooking the cricket ground with built-in

wardrobes

#### **BEDROOMTWO**

11' 1" x 9' 11" (3.38m x 3.02m)

SHOWER ROOM

With W.C.

#### **BEDROOM THREE**

11' 1" x 8' 9" (3.38m x 2.67m)

#### **BATHROOM**

With W.C.

DUAL ASPECT LOUNGE / DINER

16' 10" x 14' 7" (5.13m x 4.44m)

With spectacular panoramic direct views over the cricket ground

#### KITCHEN

14' 5" x 6' 2" (4.39m x 1.88m)

Overlooking the cricket ground

#### OUTSIDE

WONDERFUL COMMUNAL ROOF TERRACE

COMMUNAL LAUNDRY ROOM

### Ashdown, Eaton Road, Hove, BN3 3AR

Approximate Gross Internal Area = 96.3 sq m / 1036 sq ft (Excluding External Store)

Illustration for identification purposes only, measurements are approximate, not to scale.