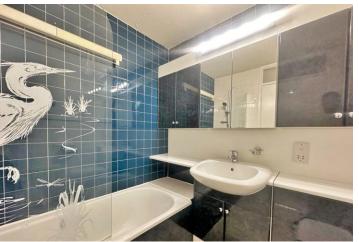

#### **BEDROOMTWO**

11' 1" x 9' 11" (3.38m x 3.02m)

SHOWER ROOM

With W.C.

#### **BATHROOM**

With W.C.

DUAL ASPECT LOUNGE / DINER

16' 10" x 14' 7" (5.13m x 4.44m)

With spectacular panoramic direct views over the cricket ground