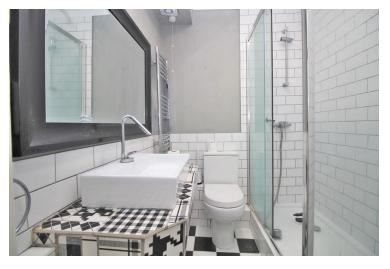

The kitchen and bathroom are well-appointed and thoughtfully designed, complementing the apartment's relaxed, coastal aesthetic. High ceilings, period details, and a sense of openness throughout add to the appeal, while the well-maintained building and communal areas reflect the premium status of the location.

#### **FIRST FLOOR**

**ENTRANCE PORCH** 

KITCHEN 10' 1" x 4' 1" (3.07m x 1.24m)

LIVING/DINING ROOM 15' 5" x 12' 5" (4.7m x 3.78m)

BEDROOM 10' 10" x 10' 7" (3.3m x 3.23m)

SHOWER ROOM