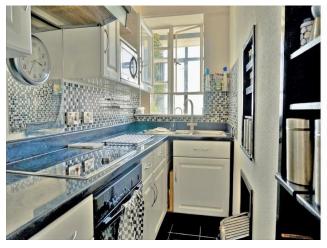

The kitchen and bathroom are well-appointed and thoughtfully designed, complementing the apartment's relaxed, coastal aesthetic. High ceilings, period details, and a sense of openness throughout add to the appeal, while the well-maintained building and communal areas reflect the premium status of the location.

#### **FIRST FLOOR**

**ENTRANCE PORCH** 

KITCHEN 10' 1" x 4' 1" (3.07m x 1.24m)

LIVING/DINING ROOM 15' 5" x 12' 5" (4.7m x 3.78m)

BEDROOM 10' 10" x 10' 7" (3.3m x 3.23m)

SHOWER ROOM