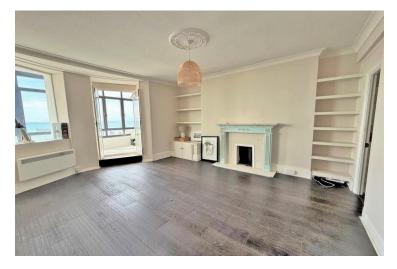

The apartment is beautifully proportioned, featuring a spacious main bedroom that captures the morning light, alongside an additional room that offers flexibility as a second bedroom, home office, or creative studio. The heart of the home is the bright and inviting living space, where largew indows frame the dramatic seascape and allow natural light to pour in throughout the day. Whether you're relaxing with a coffee or entertaining guests, the ever-changing view provides a stunning backdrop to everyday life.

The kitchen and bathroom are well-appointed and thoughtfully designed, complementing the apartment's relaxed, coastal aesthetic. High ceilings, period details, and a sense of openness throughout add to the appeal, while the well-maintained building and communal areas reflect the premium status of the location.