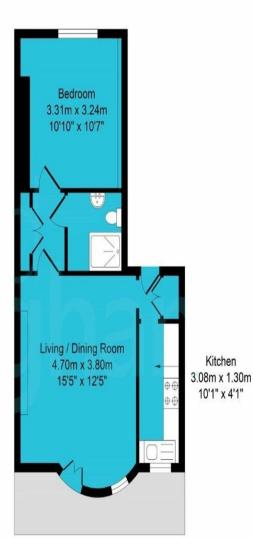

#### Accommodation

#### **FIRST FLOOR**

**ENTRANCE PORCH** 

KITCHEN 10' 1" x 4' 1" (3.07m x 1.24m)

LIVING/DINING ROOM 15' 5" x 12' 5" (4.7m x 3.78m)

BEDROOM 10' 10" x 10' 7" (3.3m x 3.23m)

SHOWER ROOM

#### **OFF COMMUNAL HALLWAY**

STUDY/SPARE ROOM 7' 10" x 6' 10" (2.39m x 2.08m)

Outbuilding 5.02 sq.m. (54.03 sq. ft.) approx.

1st Floor 38.84 sq.m. (418.07 sq. ft.) approx.

Study/ Spare Room 2.40m x 2.09m 7'10" x 6'10"

Approximate Gross Internal (Excluding Outbuilding) Area = 38.84 sq m / 418.07 sq ft Illustration for identification purposed only, measurements are approximate, not to scale.