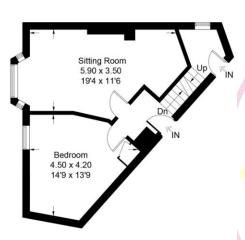

#### Terminus Road, Brighton, BN1 3PD

Approximate Gross Internal Area = 152.8 sq m / 1645 sq ft

#### Second Floor

First Floor

**Lower Ground Floor** 

**Ground Floor** 

#### Accommodation

# GROUND AND LOWER GROUND FLOOR APARTMENT

**GROUND FLOOR** 

**ENTRANCE HALL** 

SITTING ROOM 19' 4" x 11' 6" (5.59m x 3.51m)

BEDROOM 14' 9" x 13' 9" (4.5m x 4.19m)

#### **LOWER GROUND FLOOR**

KITCHEN 13' 5" x 11' 2" (4.09m x 3.4m)

BEDROOM 11' 3" x 10' 11" (3.43m x 3.33m)

WET ROOM 8' 8" x 8' 6" (2.64m x 2.59m)

WC