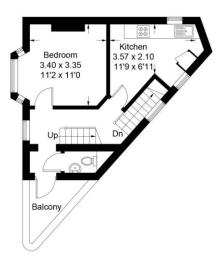

#### **FIRST FLOOR**

KITCHEN 11' 9" x 6' 11" (3.58m x 2.11m)

BEDROOM 11' 2" x 11' 0" (3.4m x 3.35m) WC

**BALCONY** 