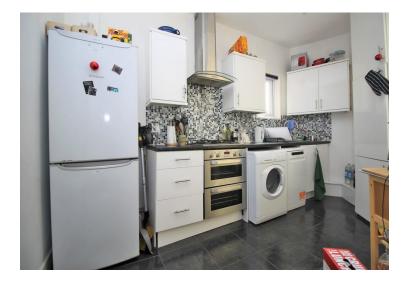

#### **LOWER GROUND FLOOR**

KITCHEN 13' 5" x 11' 2" (4.09m x 3.4m)

BEDROOM 11' 3" x 10' 11" (3.43m x 3.33m)

WET ROOM 8' 8" x 8' 6" (2.64m x 2.59m)

WC

#### **FIRST FLOOR**

KITCHEN 11' 9" x 6' 11" (3.58m x 2.11m)

BEDROOM 11' 2" x 11' 0" (3.4m x 3.35m) WC

**BALCONY** 