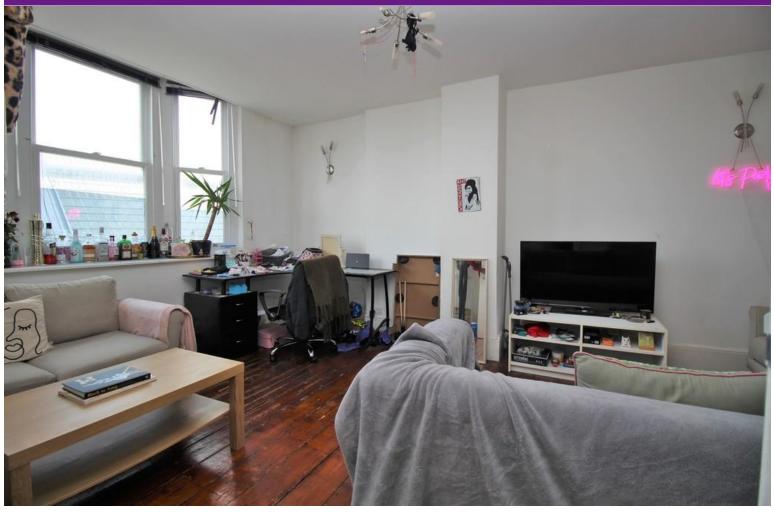

# GROUND AND LOWER GROUND FLOOR APARTMENT

**GROUND FLOOR** 

**ENTRANCE HALL** 

SITTING ROOM 19' 4" x 11' 6" (5.59m x 3.51m)

BEDROOM 14' 9" x 13' 9" (4.5m x 4.19m)

#### SECOND FLOOR

BEDROOM 11' 3" x 10' 6" (3.43m x 3.2m)

SITTING ROOM 11' 7" x 11' 3" (3.53m x 3.43m)

**CLOAKROOM** 