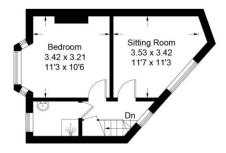

# GROUND AND LOWER GROUND FLOOR APARTMENT

**GROUND FLOOR** 

**ENTRANCE HALL** 

SITTING ROOM 19' 4" x 11' 6" (5.59m x 3.51m)

BEDROOM 14' 9" x 13' 9" (4.5m x 4.19m)

#### SECOND FLOOR

BEDROOM 11' 3" x 10' 6" (3.43m x 3.2m)

SITTING ROOM 11' 7" x 11' 3" (3.53m x 3.43m)

**CLOAKROOM** 