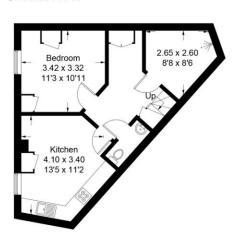

# GROUND AND LOWER GROUND FLOOR APARTMENT

**GROUND FLOOR** 

**ENTRANCE HALL** 

SITTING ROOM 19' 4" x 11' 6" (5.59m x 3.51m)

BEDROOM 14' 9" x 13' 9" (4.5m x 4.19m)

#### **LOWER GROUND FLOOR**

KITCHEN 13' 5" x 11' 2" (4.09m x 3.4m)

BEDROOM 11' 3" x 10' 11" (3.43m x 3.33m)

WET ROOM 8' 8" x 8' 6" (2.64m x 2.59m)

WC