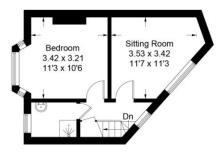

### SECOND FLOOR

BEDROOM 11' 3" x 10' 6" (3.43m x 3.2m)

SITTING ROOM 11' 7" x 11' 3" (3.53m x 3.43m)

**CLOAKROOM** 