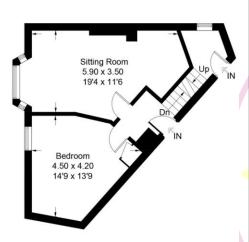

## Terminus Road, Brighton, BN1 3PD

Approximate Gross Internal Area = 152.8 sq m / 1645 sq ft

#### Second Floor

First Floor

**Lower Ground Floor** 

**Ground Floor** 

## Accommodation

# GROUND AND LOWER GROUND FLOOR APARTMENT

**GROUND FLOOR** 

**ENTRANCE HALL** 

SITTING ROOM 19' 4" x 11' 6" (5.59m x 3.51m)

BEDROOM 14' 9" x 13' 9" (4.5m x 4.19m)

#### **LOWER GROUND FLOOR**

KITCHEN 13' 5" x 11' 2" (4.09m x 3.4m)

BEDROOM 11' 3" x 10' 11" (3.43m x 3.33m)

WET ROOM 8' 8" x 8' 6" (2.64m x 2.59m)

WC

#### FIRST AND SECOND FLOOR FLAT

ENTRANCE AT GROUND LEVEL

#### **FIRST FLOOR**

KITCHEN 11' 9" x 6' 11" (3.58m x 2.11m)

BEDROOM 11' 2" x 11' 0" (3.4m x 3.35m) WC

**BALCONY** 

### SECOND FLOOR

BEDROOM 11' 3" x 10' 6" (3.43m x 3.2m)

SITTING ROOM 11' 7" x 11' 3" (3.53m x 3.43m)

**CLOAKROOM** 