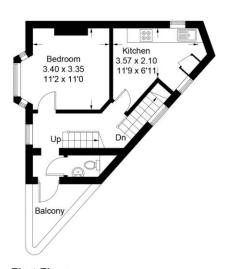

#### **FIRST FLOOR**

KITCHEN 11' 9" x 6' 11" (3.58m x 2.11m)

BEDROOM 11' 2" x 11' 0" (3.4m x 3.35m) WC

**BALCONY** 