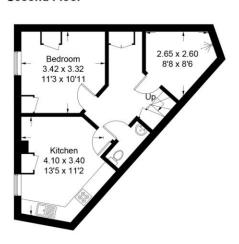

### SECOND FLOOR

BEDROOM 11' 3" x 10' 6" (3.43m x 3.2m)

SITTING ROOM 11' 7" x 11' 3" (3.53m x 3.43m)

**CLOAKROOM** 