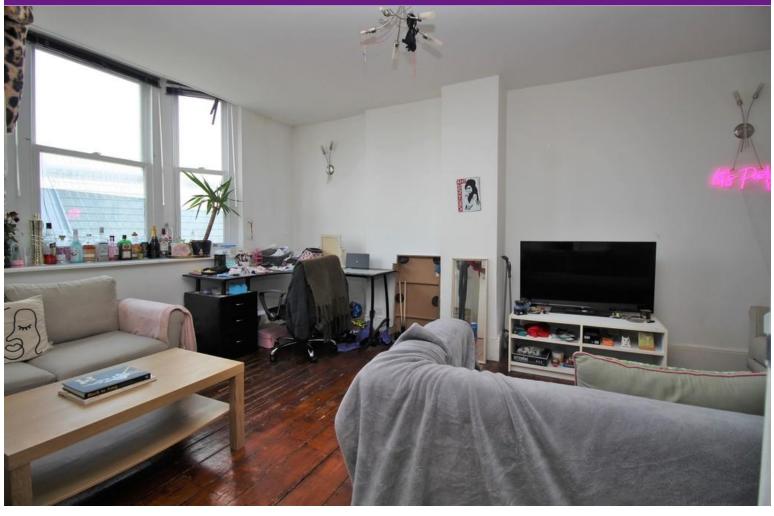

# GROUND AND LOWER GROUND FLOOR APARTMENT

**GROUND FLOOR** 

**ENTRANCE HALL** 

SITTING ROOM 19' 4" x 11' 6" (5.59m x 3.51m)

BEDROOM 14' 9" x 13' 9" (4.5m x 4.19m)

### SECOND FLOOR

BEDROOM 11' 3" x 10' 6" (3.43m x 3.2m)

SITTING ROOM 11' 7" x 11' 3" (3.53m x 3.43m)

**CLOAKROOM** 