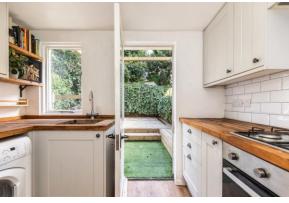

The fitted kitchen is equipped with contemporary appliances and stylish finishes, making it a joy for any home cook. The well-appointed shower room adds to the convenience of the apartment, combining functionality with a sleek design.

#### **GROUND FLOOR**

**ENTRANCE HALL** 

LIVING ROOM 13' 2" x 14' 8" (4.01m x 4.47m)

BEDROOM 11' 0" x 8' 3" (3.35m x 2.51m)

KITCHEN 8' 8" x 6' 4" (2.64m x 1.93m)

SHOWER ROOM 7' 5" x 6' 2" (2.26m x 1.88m)