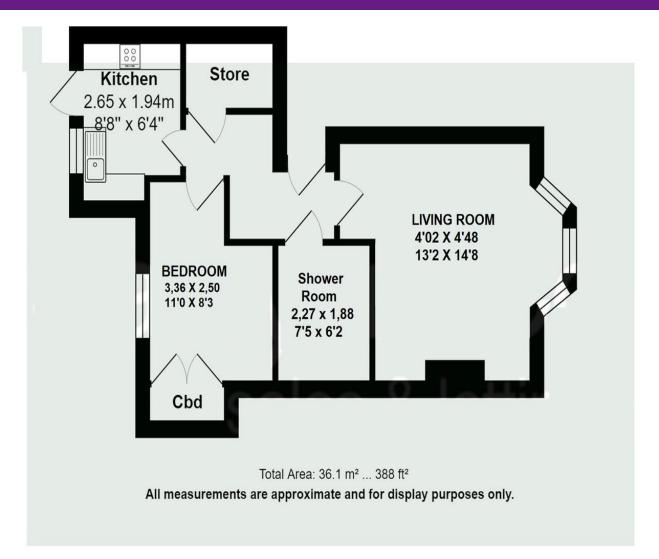

#### **GROUND FLOOR**

**ENTRANCE HALL** 

LIVING ROOM 13' 2" x 14' 8" (4.01m x 4.47m)

BEDROOM 11' 0" x 8' 3" (3.35m x 2.51m)

KITCHEN 8' 8" x 6' 4" (2.64m x 1.93m)

SHOWER ROOM 7' 5" x 6' 2" (2.26m x 1.88m)