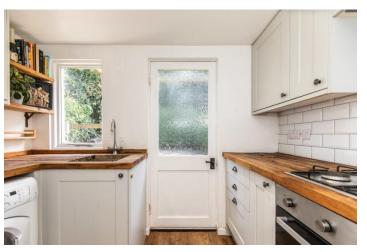

The fitted kitchen is equipped with contemporary appliances and stylish finishes, making it a joy for any home cook. The well-appointed shower room adds to the convenience of the apartment, combining functionality with a sleek design.