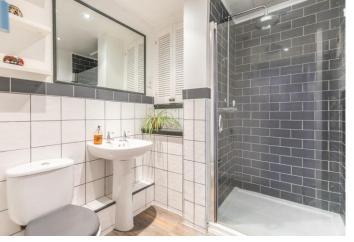

The fitted kitchen is equipped with contemporary appliances and stylish finishes, making it a joy for any home cook. The well-appointed shower room adds to the convenience of the apartment, combining functionality with a sleek design.

#### **GROUND FLOOR**

**ENTRANCE HALL** 

LIVING ROOM 13' 2" x 14' 8" (4.01m x 4.47m)

BEDROOM 11' 0" x 8' 3" (3.35m x 2.51m)

KITCHEN 8' 8" x 6' 4" (2.64m x 1.93m)

SHOWER ROOM 7' 5" x 6' 2" (2.26m x 1.88m)