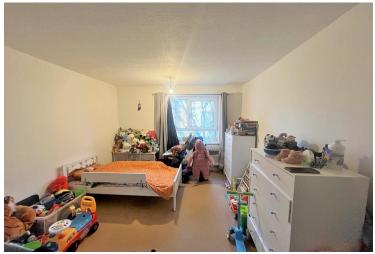

#### Accommodation

Lift & staircase rising to

ENTRANCE HALL

BEDROOM ONE 13' 9" x 9' 11" (4.19m x 3.02m) BEDROOM TWO 13' 9" x 8' 9" (4.19m x 2.67m) SEPARATE W.C.

BATHROOM

MODERN KITCHEN 11' 10" x 6' 10" (3.61m x 2.08m) LOUNGE / DINER 17' 4" x 11' 10" (5.28m x 3.61m) Opening onto: