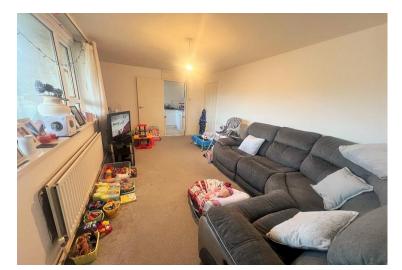

#### Accommodation

Lift & staircase rising to

ENTRANCE HALL

BEDROOM ONE 13' 9" x 9' 11" (4.19m x 3.02m) BEDROOM TWO 13' 9" x 8' 9" (4.19m x 2.67m) SEPARATE W.C.

BATHROOM

MODERN KITCHEN 11' 10" x 6' 10" (3.61m x 2.08m) LOUNGE / DINER 17' 4" x 11' 10" (5.28m x 3.61m) Opening onto: