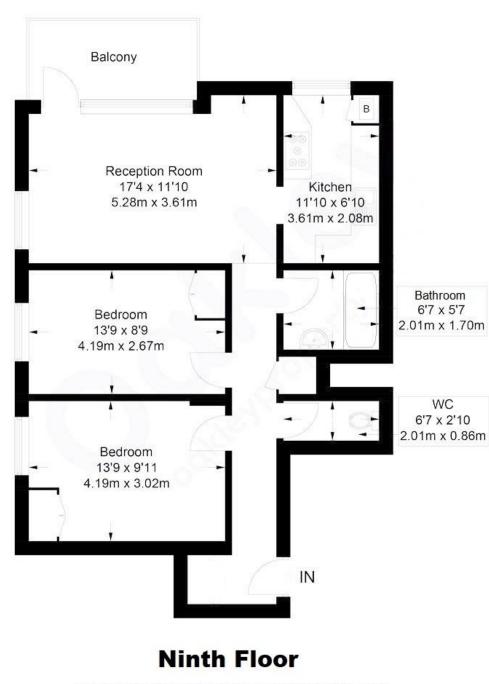

#### Accommodation

Lift & staircase rising to

ENTRANCE HALL

BEDROOM ONE 13' 9" x 9' 11" (4.19m x 3.02m) BEDROOM TWO 13' 9" x 8' 9" (4.19m x 2.67m) SEPARATE W.C.

BATHROOM

MODERN KITCHEN 11' 10" x 6' 10" (3.61m x 2.08m) LOUNGE / DINER 17' 4" x 11' 10" (5.28m x 3.61m) Opening onto:

PRIVATE BALCONY Sunny South / Easterly aspect

Approximate Gross Internal Area = 737 sq ft / 68.5 sq m Including Limited Use Area (19 sq ft / 1.8 sq m)

Illustration for identification purposes only, measurements are approximate, not to scale. © Oakley Property 2023