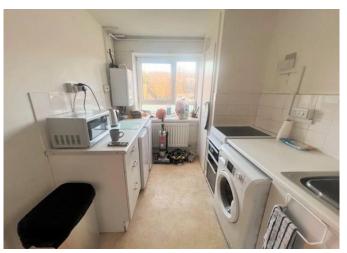

#### Courtlands, Ashton Rise, Brighton, BN2 9QQ

This spacious ninth floor flat features far reaching views and forms part of a purpose built block located in the heart of central Brighton. For commuters Brighton mainline railway station is in easy convenient reach with direct links to London & Gatwick. The bright and well laid out living accommodation, which is approached via lift or stairs comprises of entrance hall, lounge / diner opening onto a private sunny balcony, separate modern kitchen, two double bedrooms both with built-in storage, a bathroom and a separate W.C. The apartment is double glazed with gas central heating, an extended lease and no onward chain.

#### Accommodation

Lift & staircase rising to

ENTRANCE HALL

BEDROOM ONE 13' 9" x 9' 11" (4.19m x 3.02m) BEDROOM TWO 13' 9" x 8' 9" (4.19m x 2.67m) SEPARATE W.C.

BATHROOM

MODERN KITCHEN 11' 10" x 6' 10" (3.61m x 2.08m) LOUNGE / DINER 17' 4" x 11' 10" (5.28m x 3.61m) Opening onto: