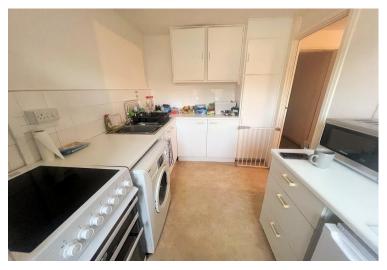

#### Courtlands, Ashton Rise, Brighton, BN2 9QQ

This spacious ninth floor flat features far reaching views and forms part of a purpose built block located in the heart of central Brighton. For commuters Brighton mainline railway station is in easy convenient reach with direct links to London & Gatwick. The bright and well laid out living accommodation, which is approached via lift or stairs comprises of entrance hall, lounge / diner opening onto a private sunny balcony, separate modern kitchen, two double bedrooms both with built-in storage, a bathroom and a separate W.C. The apartment is double glazed with gas central heating, an extended lease and no onward chain.

#### Accommodation

Lift & staircase rising to

ENTRANCE HALL

BEDROOM ONE 13' 9" x 9' 11" (4.19m x 3.02m) BEDROOM TWO 13' 9" x 8' 9" (4.19m x 2.67m) SEPARATE W.C.

BATHROOM

MODERN KITCHEN 11' 10" x 6' 10" (3.61m x 2.08m) LOUNGE / DINER 17' 4" x 11' 10" (5.28m x 3.61m) Opening onto: