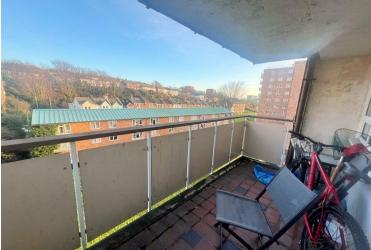

PRIVATE BALCONY Sunny South / Easterly aspect

Approximate Gross Internal Area = 737 sq ft / 68.5 sq m Including Limited Use Area (19 sq ft / 1.8 sq m)

Illustration for identification purposes only, measurements are approximate, not to scale. © Oakley Property 2023