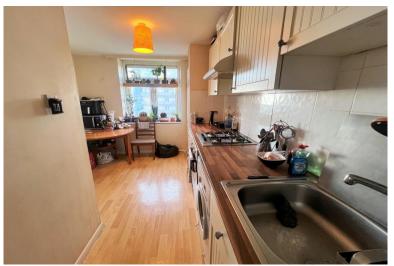

## SEPARATE W.C.

KITCHEN / BREAKFAST ROOM 14' 3 max" x 9' 2 max " (4.34m x 2.79m)

LOUNGE / DINER 13' 3" x 13' 2" (4.04m x 4.01m) Opening to:

PRIVATE BALCONY With sea views

Energy Efficiency Rating

Agents Note: Whilst every care has been taken to prepare these sales particulars, they are for guidance purposes only. All measurements are approximate are for general guidance purposes only and whilst every care has been taken to ensure their accuracy, they should not be relied upon and potential buyers are advised to recheck the measurements