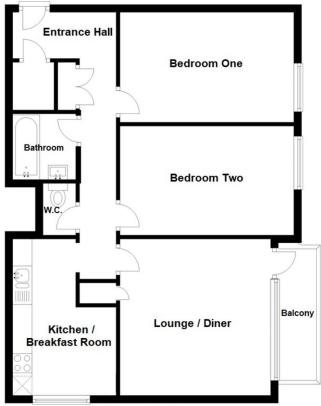

Accommodation comprises of entrance hall with built-in storage cupboards, two double bedrooms, bathroom and separate cloak room, lounge / diner opening onto the private balcony and a separate kitchen / diner with space for a table and chairs. This apartment has no onward chain and is the perfect first time buy, buy to let investment or second / holiday property near the sea!

## ENTRANCE HALL

BEDROOM ONE 15' 3" x 9' 1" (4.65m x 2.77m)

BEDROOM TWO 15' 3" x 9' 3" (4.65m x 2.82m)

BATHROOM 5' 8" x 5' 8" (1.73m x 1.73m)

## SEPARATE W.C.

KITCHEN / BREAKFAST ROOM 14' 3 max" x 9' 2 max " (4.34m x 2.79m)

LOUNGE / DINER 13' 3" x 13' 2" (4.04m x 4.01m) Opening to:

PRIVATE BALCONY With sea views

Energy Efficiency Rating

Agents Note: Whilst every care has been taken to prepare these sales particulars, they are for guidance purposes only. All measurements are approximate are for general guidance purposes only and whilst every care has been taken to ensure their accuracy, they should not be relied upon and potential buyers are advised to recheck the measurements