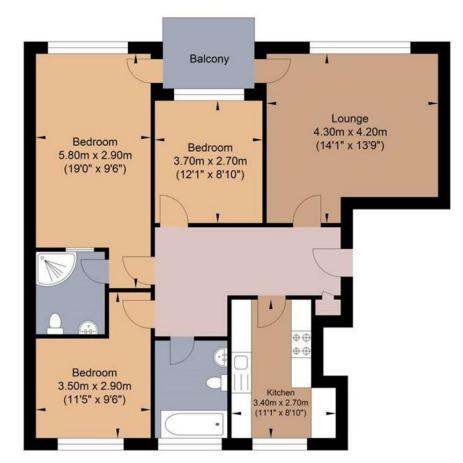

#### Accommodation

ENTRANCE HALL

SITTING ROOM 14' 1" x 13' 9" (4.29m x 4.19m)

KITCHEN 11' 1" x 8' 10" (3.38m x 2.69m)

BEDROOM 12' 1" x 8' 10" (3.68m x 2.69m)

BEDROOM 19' 00" x 9' 6" (5.79m x 2.9m)

ENSUITE

BEDROOM 11' 5" x 9' 6" (3.48m x 2.9m)

BATHROOM

BALCONY

London Road

Approximate Floor Area 806.21 sq ft (74.90 sq m)

Approximate Gross Internal Area = 74.90 sq m / 806.21 sq ft Illustration for identification purposes only, measurements are approximate, not to scale.