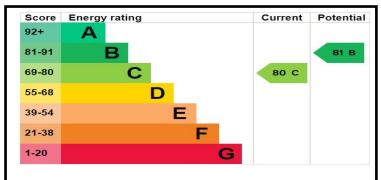

BATHROOM

BALCONY

London Road

Approximate Floor Area 806.21 sq ft (74.90 sq m)

Approximate Gross Internal Area = 74.90 sq m / 806.21 sq ft Illustration for identification purposes only, measurements are approximate, not to scale.