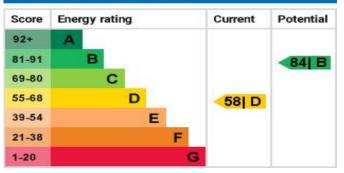

### Twyford Road, Brighton, BN1 9GN

Approximate Gross Internal Area = 77.1 sq m / 830 sq ft

**First Floor** 

Energy Efficiency Rating

Agents Note: Whilst every care has been taken to prepare these sales particulars, they are for guidance purposes only. All measurements are approximate are for general guidance purposes only and whilst every care has been taken to ensure their accuracy, they should not be relied upon and potential buyers are advised to recheck the measurements