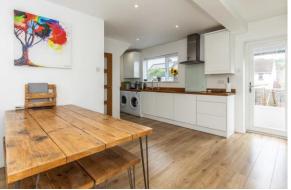

Inside, the house has been thoughtfully upgraded to a high standard throughout, making it an ideal home to move straight into. The ground floor features a cosy and inviting living room, perfect for relaxation. The heart of the home, the kitchen, has been opened up to create a spacious kitchen diner. This modern space offers the perfect area for cooking, dining, and entertaining, with sleek finishes and ample light.

#### ENTRANCE HALL

LIVING ROOM 15'00" x 9'11" (4.57m x 3.02m)

**KITCHEN/DINER** 

17' 1" x 15' 00" (5.21m x 4.57m)

FIRST FLOOR

15'00" x 9'11" (4.57m x 3.02m)

BEDROOMTWO

BATHROOM