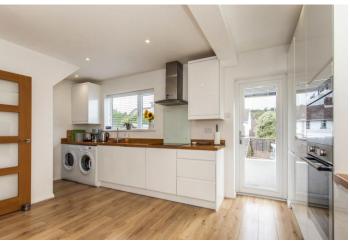

Inside, the house has been thoughtfully upgraded to a high standard throughout, making it an ideal home to move straight into. The ground floor features a cosy and inviting living room, perfect for relaxation. The heart of the home, the kitchen, has been opened up to create a spacious kitchen diner. This modern space offers the perfect area for cooking, dining, and entertaining, with sleek finishes and ample light.