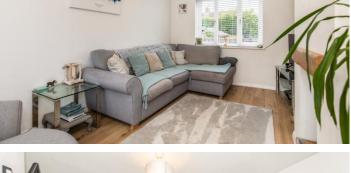

Inside, the house has been thoughtfully upgraded to a high standard throughout, making it an ideal home to move straight into. The ground floor features a cosy and inviting living room, perfect for relaxation. The heart of the home, the kitchen, has been opened up to create a spacious kitchen diner. This modern space offers the perfect area for cooking, dining, and entertaining, with sleek finishes and ample light.

#### ENTRANCE HALL

LIVING ROOM 15'00" x 9'11" (4.57m x 3.02m)

**KITCHEN/DINER** 

17' 1" x 15' 00" (5.21m x 4.57m)

FIRST FLOOR

15'00" x 9'11" (4.57m x 3.02m)

BEDROOMTWO

BATHROOM