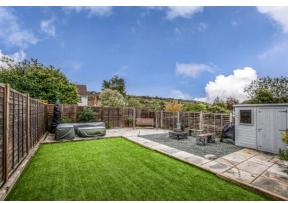

Outside, the garden has been beautifully landscaped, providing a peaceful retreat that's perfect for outdoor dining, relaxing, or entertaining. This property offers an ideal combination of modern living and convenience, all within a desirable location.

OUTSIDE

13' 8" x 9' 00" (4.17m x 2.74m)

LANDSCAPED GARDEN