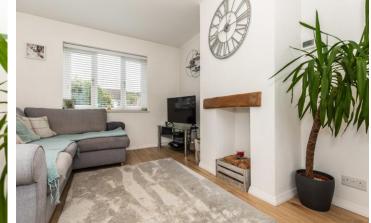

Inside, the house has been thoughtfully upgraded to a high standard throughout, making it an ideal home to move straight into. The ground floor features a cosy and inviting living room, perfect for relaxation. The heart of the home, the kitchen, has been opened up to create a spacious kitchen diner. This modern space offers the perfect area for cooking, dining, and entertaining, with sleek finishes and ample light.

#### ENTRANCE HALL

LIVING ROOM 15'00" x 9'11" (4.57m x 3.02m)

**KITCHEN/DINER** 

17' 1" x 15' 00" (5.21m x 4.57m)

FIRST FLOOR

15'00" x 9'11" (4.57m x 3.02m)

BEDROOMTWO

BATHROOM