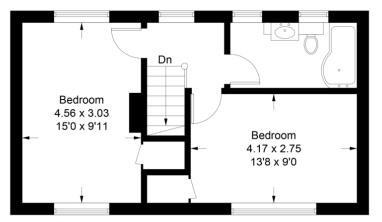

Upstairs, you'll find two well-proportioned double bedrooms, each offering a comfortable and tranquil atmosphere. The modern bathroom, finished to a high standard, provides a stylish and functional space.

#### ENTRANCE HALL

LIVING ROOM 15'00" x 9'11" (4.57m x 3.02m)

**KITCHEN/DINER** 

17' 1" x 15' 00" (5.21m x 4.57m)

FIRST FLOOR

15'00" x 9'11" (4.57m x 3.02m)

BEDROOMTWO

BATHROOM

OUTSIDE

13' 8" x 9' 00" (4.17m x 2.74m)

LANDSCAPED GARDEN

### Twyford Road, Brighton, BN1 9GN

Approximate Gross Internal Area = 77.1 sq m / 830 sq ft

**First Floor** 

Energy Efficiency Rating

Agents Note: Whilst every care has been taken to prepare these sales particulars, they are for guidance purposes only. All measurements are approximate are for general guidance purposes only and whilst every care has been taken to ensure their accuracy, they should not be relied upon and potential buyers are advised to recheck the measurements