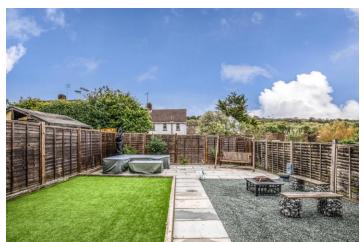

Outside, the garden has been beautifully landscaped, providing a peaceful retreat that's perfect for outdoor dining, relaxing, or entertaining. This property offers an ideal combination of modern living and convenience, all within a desirable location.

OUTSIDE

13' 8" x 9' 00" (4.17m x 2.74m)

LANDSCAPED GARDEN