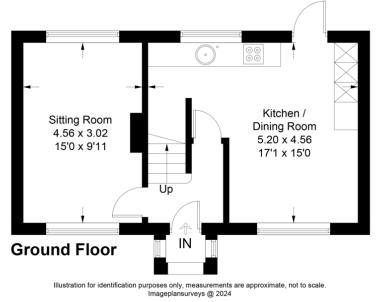

## Accommodation

#### ENTRANCE HALL

LIVING ROOM 15'00" x 9'11" (4.57m x 3.02m)

**KITCHEN/DINER** 

17' 1" x 15' 00" (5.21m x 4.57m)

FIRST FLOOR

15'00" x 9'11" (4.57m x 3.02m)

BEDROOMTWO

BATHROOM

OUTSIDE

13' 8" x 9' 00" (4.17m x 2.74m)

LANDSCAPED GARDEN

### Twyford Road, Brighton, BN1 9GN

Approximate Gross Internal Area = 77.1 sq m / 830 sq ft

**First Floor** 

Energy Efficiency Rating

Agents Note: Whilst every care has been taken to prepare these sales particulars, they are for guidance purposes only. All measurements are approximate are for general guidance purposes only and whilst every care has been taken to ensure their accuracy, they should not be relied upon and potential buyers are advised to recheck the measurements