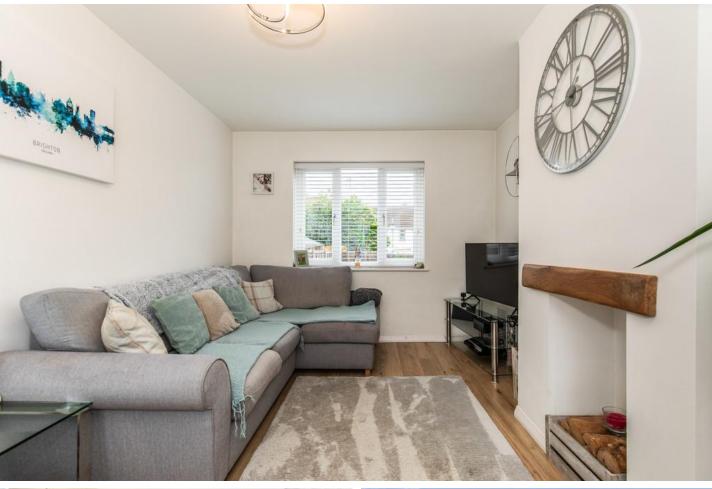

Inside, the house has been thoughtfully upgraded to a high standard throughout, making it an ideal home to move straight into. The ground floor features a cosy and inviting living room, perfect for relaxation. The heart of the home, the kitchen, has been opened up to create a spacious kitchen diner. This modern space offers the perfect area for cooking, dining, and entertaining, with sleek finishes and ample light.

#### ENTRANCE HALL

LIVING ROOM 15'00" x 9'11" (4.57m x 3.02m)

**KITCHEN/DINER** 

17' 1" x 15' 00" (5.21m x 4.57m)

FIRST FLOOR

15'00" x 9'11" (4.57m x 3.02m)

BEDROOMTWO

BATHROOM