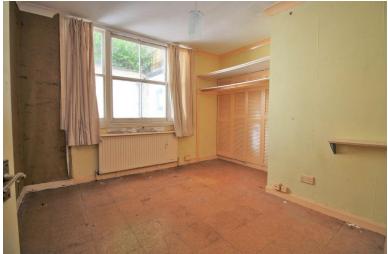

In need of modernisation, the apartment provides a blank canvas for renovation and personalisation. The interior features a wellproportioned bedroom, a spacious living area, and a separate kitchen, awaiting a contemporary touch to bring it up to date.

## LOWER GROUND FLOOR

BEDROOM 11' 10" x 10' 8" (3.61m x 3.25m)

SITTING ROOM 16' 5" x 9' 5" (5m x 2.87m)

**KITCHEN** 7' 6" x 6' 11" (2.29m x 2.11m)

OUTSIDE

N

REAR PATIO GARDEN

Agents Note: Whilst every care has been taken to prepare these sales particulars, they are for guidance purposes only. All measurements are approximate are for general guidance purposes only and whilst every care has been taken to ensure their accuracy, they should not be relied upon and potential buyers are advised to recheck the measurements