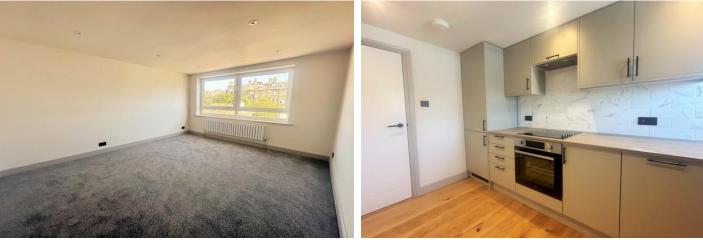

#### **Property Description**

This beautifully refurbished two-bedroom apartment with sea views is perfectly positioned just moments from Hove seafront and offers the convenience of an on-site allocated parking space.

Set in an exquisite seafront block on the fourth floor, the apartment is bathed in natural light thanks to its southerly aspect living area. Elegantly appointed throughout, the accommodation features two good sized bedrooms, a contemporary shower room, and a modern kitchen with integrated appliances. The spacious living area, with its sea views, offers the perfect space to relax and dine.

#### FOURTH FLOOR

ENTRANCE HALL

SITTING ROOM 18' 8" x 15' 1" (5.69m x 4.6m)

KITCHEN 10' 10" x 7' 0" (3.3m x 2.13m)

BATHROOM

BEDROOM TWO 11' 1" x 6' 10" (3.38m x 2.08m)

BEDROOM ONE 14' 1" x 11' 5" (4.29m x 3.48m)