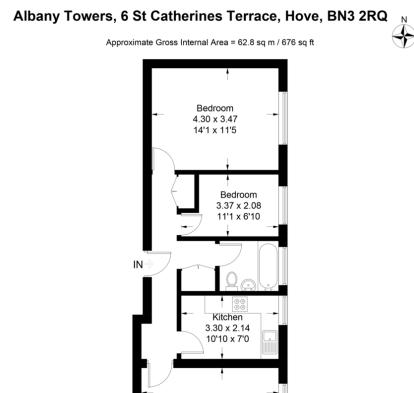

#### FOURTH FLOOR

ENTRANCE HALL

SITTING ROOM 18' 8" x 15' 1" (5.69m x 4.6m)

KITCHEN 10' 10" x 7' 0" (3.3m x 2.13m)

BATHROOM

BEDROOM TWO 11' 1" x 6' 10" (3.38m x 2.08m)

BEDROOM ONE 14' 1" x 11' 5" (4.29m x 3.48m)

Imageplansurveys @ 2024

**Fourth Floor** 

Sitting Room 5.70 x 4.60

18'8 x 15'1

Mon-Fri: 8.30am - 6pm Sat-Sun: 9am - 4pm