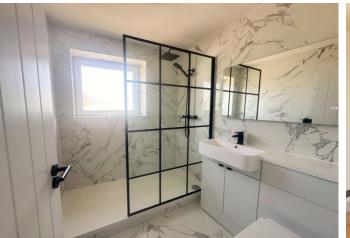

Set in an exquisite seafront block on the fourth floor, the apartment is bathed in natural light thanks to its southerly aspect living area. Elegantly appointed throughout, the accommodation features two good sized bedrooms, a contemporary shower room, and a modern kitchen with integrated appliances. The spacious living area, with its sea views, offers the perfect space to relax and dine.

#### FOURTH FLOOR

ENTRANCE HALL

SITTING ROOM 18' 8" x 15' 1" (5.69m x 4.6m)

KITCHEN 10' 10" x 7' 0" (3.3m x 2.13m)

BATHROOM

BEDROOM TWO 11' 1" x 6' 10" (3.38m x 2.08m)

BEDROOM ONE 14' 1" x 11' 5" (4.29m x 3.48m)