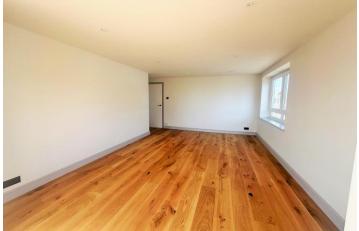

Set in an exquisite seafront block on the fourth floor, the apartment is bathed in natural light thanks to its southerly aspect living area. Elegantly appointed throughout, the accommodation features two good sized bedrooms, a contemporary shower room, and a modern kitchen with integrated appliances. The spacious living area, with its sea views, offers the perfect space to relax and dine.

#### FOURTH FLOOR

ENTRANCE HALL

SITTING ROOM 18' 8" x 15' 1" (5.69m x 4.6m)

KITCHEN 10' 10" x 7' 0" (3.3m x 2.13m)

BATHROOM

BEDROOM TWO 11' 1" x 6' 10" (3.38m x 2.08m)

BEDROOM ONE 14' 1" x 11' 5" (4.29m x 3.48m)