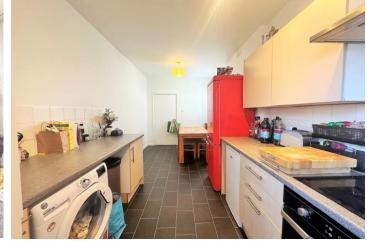

The modern fitted kitchen is a standout feature of this property, providing a functional and stylish space for cooking and entertaining. Equipped with contemporary appliances and storage space, the kitchen offers convenience and practicality. Additionally there is a separate dining area.