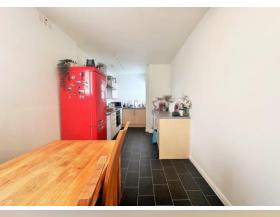

The modern fitted kitchen is a standout feature of this property, providing a functional and stylish space for cooking and entertaining. Equipped with contemporary appliances and storage space, the kitchen offers convenience and practicality. Additionally there is a separate dining area.