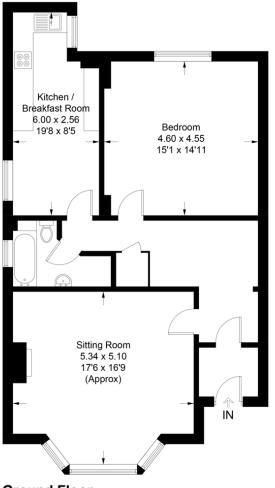

### RAISED GROUND FLOOR

ENTRANCE PORCH

GENEROUS ENTRANCE HALL / HOME OFFICE AREA

SITTING ROOM 17' 6" x 16' 9" (5.33m x 5.11m)

DOUBLE BEDROOM 15' 1" x 14' 11" (4.6m x 4.55m)

KITCHEN 19' 8" x 8' 5" (5.99m x 2.57m)

### Ventnor Villas, Hove, BN3 3DD

Approximate Gross Internal Area = 82.5 sq m / 888 sq ft

#### **Ground Floor**

Illustration for identification purposes only, measurements are approximate, not to scale. Imageplansurveys @ 2024

Agents Note: Whilst every care has been taken to prepare these sales particulars, they are for guidance purposes only. All measurements are approximate are for general guidance purposes only and whilst every care has been taken to ensure their accuracy, they should not be relied upon and potential buyers are advised to recheck the measurements