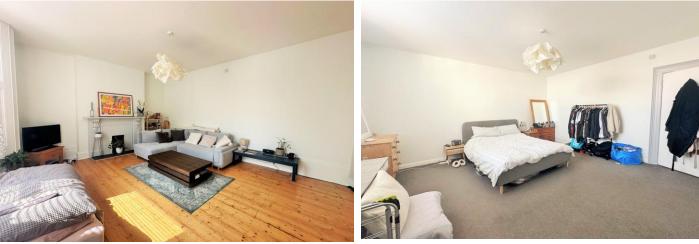

The flat boasts its own private entrance, providing a sense of exclusivity and privacy. Upon entering, one is greeted by a stunning sitting room that is both spacious and inviting. The sitting room showcases many original features, such as ornate cornices and a period fireplace bringing character and charm to the space.

The bedroom is generously sized, offering plenty of room for a double bed and additional furniture. The large windows let natural light flood the room creating a bright and airy atmosphere. The bedroom is thoughtfully designed with a focus on comfort and relaxation.