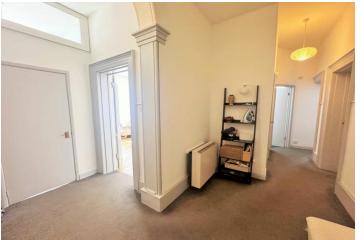

The flat boasts its own private entrance, providing a sense of exclusivity and privacy. Upon entering, one is greeted by a stunning sitting room that is both spacious and inviting. The sitting room showcases many original features, such as ornate cornices and a period fireplace bringing character and charm to the space.

### RAISED GROUND FLOOR

ENTRANCE PORCH

GENEROUS ENTRANCE HALL / HOME OFFICE AREA

SITTING ROOM 17' 6" x 16' 9" (5.33m x 5.11m)

DOUBLE BEDROOM 15' 1" x 14' 11" (4.6m x 4.55m)

KITCHEN 19' 8" x 8' 5" (5.99m x 2.57m)