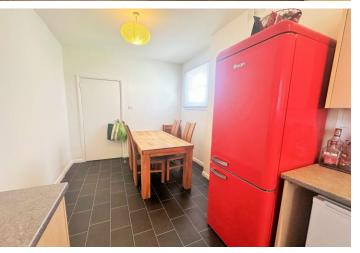

The modern fitted kitchen is a standout feature of this property, providing a functional and stylish space for cooking and entertaining. Equipped with contemporary appliances and storage space, the kitchen offers convenience and practicality. Additionally there is a separate dining area.

### RAISED GROUND FLOOR

ENTRANCE PORCH

GENEROUS ENTRANCE HALL / HOME OFFICE AREA

SITTING ROOM 17' 6" x 16' 9" (5.33m x 5.11m)

DOUBLE BEDROOM 15' 1" x 14' 11" (4.6m x 4.55m)

KITCHEN 19' 8" x 8' 5" (5.99m x 2.57m)