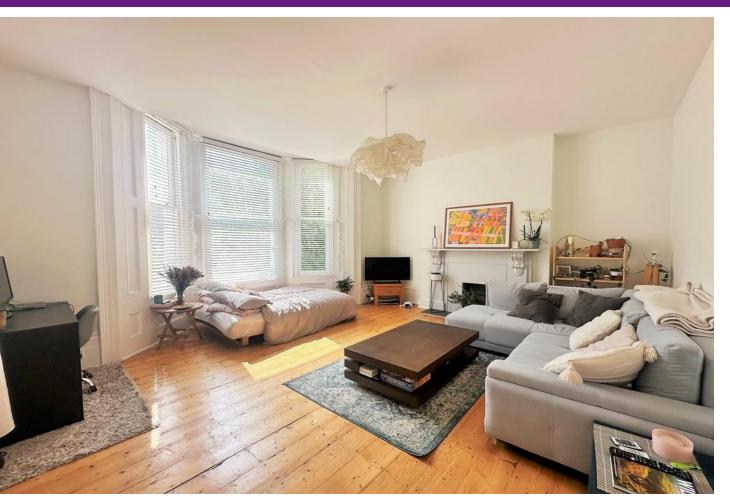

The flat boasts its own private entrance, providing a sense of exclusivity and privacy. Upon entering, one is greeted by a stunning sitting room that is both spacious and inviting. The sitting room showcases many original features, such as ornate cornices and a period fireplace bringing character and charm to the space.

### RAISED GROUND FLOOR

ENTRANCE PORCH

GENEROUS ENTRANCE HALL / HOME OFFICE AREA

SITTING ROOM 17' 6" x 16' 9" (5.33m x 5.11m)

DOUBLE BEDROOM 15' 1" x 14' 11" (4.6m x 4.55m)

KITCHEN 19' 8" x 8' 5" (5.99m x 2.57m)