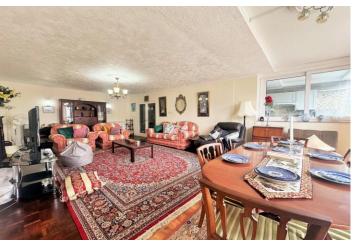

As you step into the apartment, you are immediately greeted by a delightful lounge diner. The layout creates a sense of spaciousness, allow ing for a variety of fumiture arrangements and providing ample room for both relaxation and entertainment. What sets this lounge apart is its oblique Seaview, offering a glimpse of the sea from the comfort of your own home.

Adjacent to the lounge is a modern fitted kitchen, designed with both style and functionality in mind. It boasts contemporary fixtures and fittings, as well as high-quality appliances. The kitchen provides ample storage space, making it easy to keep everything organized, and there is plenty of counter space for food preparation.