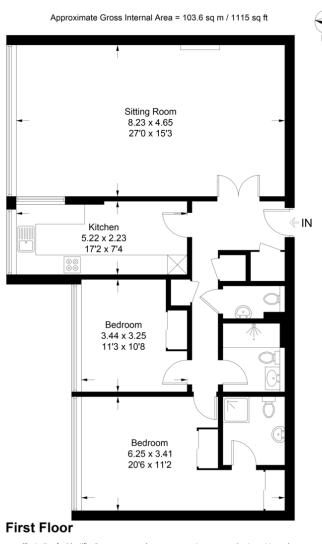

## Accommodation

#### FIRST FLOOR

ENTRANCE HALL

SITTING ROOM 27' x 15' 3" (8.23m x 4.65m)

KITCHEN 17' 2" x 7' 4" (5.23m x 2.24m)

CLOAKROOM

BEDROOM TWO 11' 3" x 10' 8" (3.43m x 3.25m)

FAMILY BATHROOM

BEDROOM ONE 26' x 11' 2" (7.92m x 3.4m)

ENSUITE SHOWER ROOM

#### Sussex Heights, St. Margarets Place, Brighton, BN1 2FR

Illustration for identification purposes only, measurements are approximate, not to scale. Imageplansurveys @ 2024

Agents Note: Whilst every care has been taken to prepare these sales particulars, they are for guidance purposes only. All measurements are approximate are for general guidance purposes only and whilst every care has been taken to ensure their accuracy, they should not be relied upon and potential buyers are advised to recheck the measurements