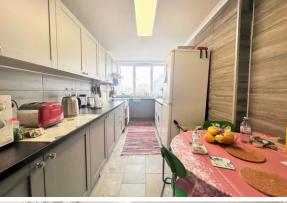

Adjacent to the lounge is a modern fitted kitchen, designed with both style and functionality in mind. It boasts contemporary fixtures and fittings, as well as high-quality appliances. The kitchen provides ample storage space, making it easy to keep everything organized, and there is plenty of counter space for food preparation.