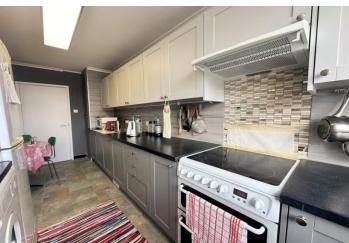

Adjacent to the lounge is a modern fitted kitchen, designed with both style and functionality in mind. It boasts contemporary fixtures and fittings, as well as high-quality appliances. The kitchen provides ample storage space, making it easy to keep everything organized, and there is plenty of counter space for food preparation.