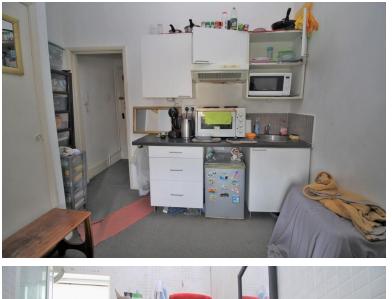

The studio layout typically includes a combined living and sleeping area, a kitchenette, and a separate bathroom.

The location of the property near Hove seafront is highly desirable as it provides easy access to the beach and various recreational activities. Living close to the seafront offers the potential for beautiful views, refreshing walks, and a vibrant coastal atmosphere.

## STUDIO ROOM

10' 10" x 10' 4" (3.3m x 3.15m) SHOWER ROOM

| Score | Energy rating | Current | Potentia |
|-------|---------------|---------|----------|
| 92+   | A             |         |          |
| 81-91 | в             |         | 85 B     |
| 69-80 | С             |         |          |
| 55-68 | D             |         |          |
| 39-54 | E             | 53 E    |          |
| 21-38 |               | F       |          |
| 1-20  |               | G       |          |