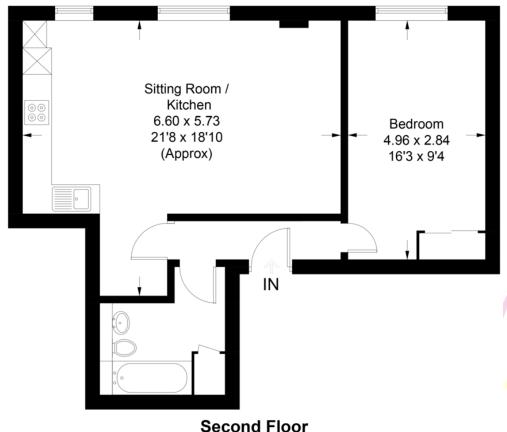

#### Mitre House, Western Road, Brighton, BN1 2DA

Approximate Gross Internal Area = 53.4 sq m / 575 sq ft

#### SECOND FLOOR

**ENTRANCE HALL** 

KITCHEN/SITTING ROOM 21' 8" x 18' 10" (6.6m x 5.74m)

BEDROOM 16' 3" x 9' 4" (4.95m x 2.84m)

BATHROOM