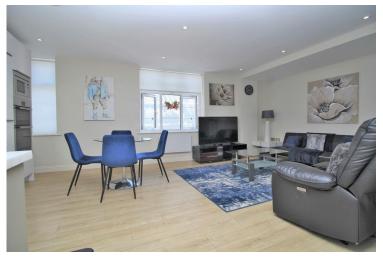

One of the highlights of this property is its spacious open plan kitchen sitting room. This design allows for a seamless flow between the kitchen and the living area, creating a bright and airy ambiance. The open plan layout also enhances the sense of space, making it ideal for entertaining guests or simply enjoying everyday activities.

#### SECOND FLOOR

**ENTRANCE HALL** 

KITCHEN/SITTING ROOM 21' 8" x 18' 10" (6.6m x 5.74m)

BEDROOM 16' 3" x 9' 4" (4.95m x 2.84m)

BATHROOM