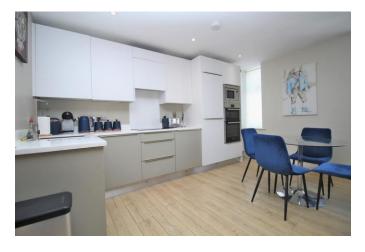

One of the highlights of this property is its spacious open plan kitchen sitting room. This design allows for a seamless flow between the kitchen and the living area, creating a bright and airy ambiance. The open plan layout also enhances the sense of space, making it ideal for entertaining guests or simply enjoying everyday activities.