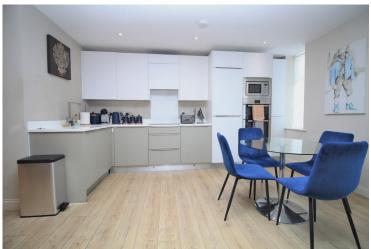

One of the highlights of this property is its spacious open plan kitchen sitting room. This design allows for a seamless flow between the kitchen and the living area, creating a bright and airy ambiance. The open plan layout also enhances the sense of space, making it ideal for entertaining guests or simply enjoying everyday activities.

The interior of the apartment is in excellent condition, with attention given to maintaining a pleasing aesthetic. The walls, floors, and fixtures have been well-maintained, ensuring a move-in ready experience for the new owner. The meticulous upkeep also suggests that the property has been well-cared for by the previous occupants.