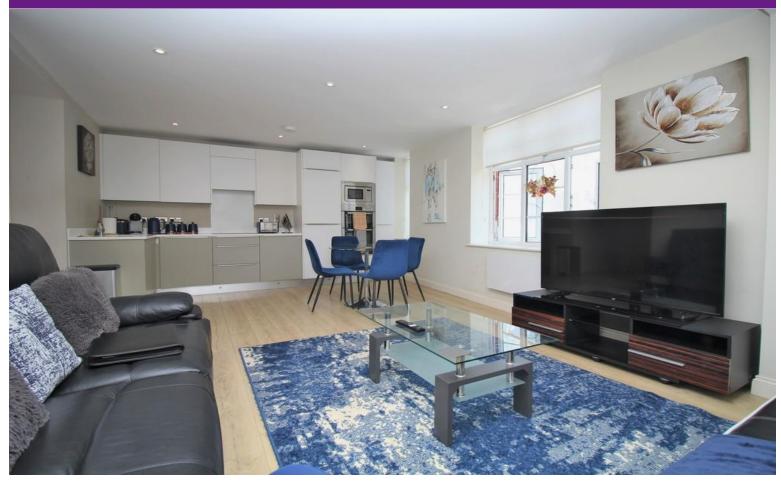

One of the highlights of this property is its spacious open plan kitchen sitting room. This design allows for a seamless flow between the kitchen and the living area, creating a bright and airy ambiance. The open plan layout also enhances the sense of space, making it ideal for entertaining guests or simply enjoying everyday activities.

The interior of the apartment is in excellent condition, with attention given to maintaining a pleasing aesthetic. The walls, floors, and fixtures have been well-maintained, ensuring a move-in ready experience for the new owner. The meticulous upkeep also suggests that the property has been well-cared for by the previous occupants.