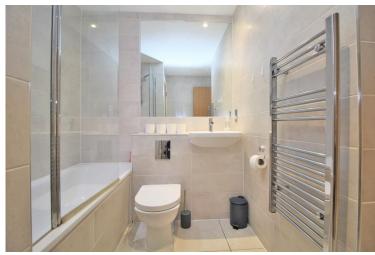

#### SECOND FLOOR

**ENTRANCE HALL** 

KITCHEN/SITTING ROOM 21' 8" x 18' 10" (6.6m x 5.74m)

BEDROOM 16' 3" x 9' 4" (4.95m x 2.84m)

BATHROOM