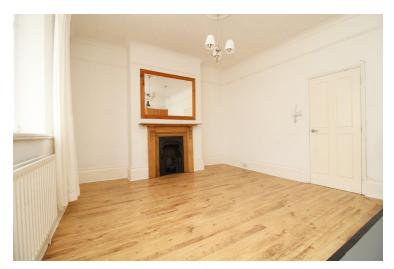

Set on the first floor of the building, accommodation comprises of entrance hall, a fantastic open plan bay front ed lounge / diner with feature fireplace, a raised kitchen area with integrated appliances, bathroom and a double bedroom with built-in wardrobes and shelves. The property also benefits from gas central heating, double glazing throughout, long lease and no onward chain

#### FIRST FLOOR

ENTRANCE HALL

BAY FRONTED LOUNGE / DINER 18' 2" x 12' 8" (5.54m x 3.86m) With feature fireplace

RAISED KITCHEN AREA

BATHROOM

DOUBLE BEDROOM 12' 2" x 9' 2" (3.71m x 2.79m) With built-in wardrobes & shelves