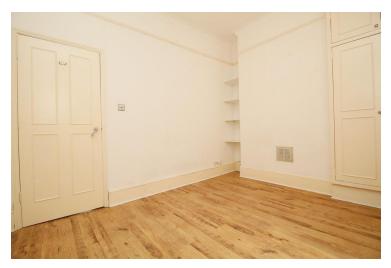

Set on the first floor of the building, accommodation comprises of entrance hall, a fantastic open plan bay front ed lounge / diner with feature fireplace, a raised kitchen area with integrated appliances, bathroom and a double bedroom with built-in wardrobes and shelves. The property also benefits from gas central heating, double glazing throughout, long lease and no onward chain

#### FIRST FLOOR

ENTRANCE HALL

BAY FRONTED LOUNGE / DINER 18' 2" x 12' 8" (5.54m x 3.86m) With feature fireplace

RAISED KITCHEN AREA

BATHROOM

DOUBLE BEDROOM 12' 2" x 9' 2" (3.71m x 2.79m) With built-in wardrobes & shelves