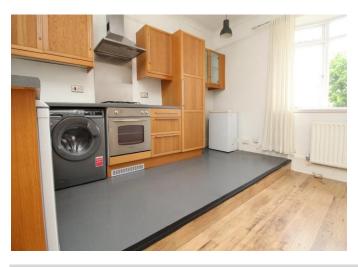

Set on the first floor of the building, accommodation comprises of entrance hall, a fantastic open plan bay front ed lounge / diner with feature fireplace, a raised kitchen area with integrated appliances, bathroom and a double bedroom with built-in wardrobes and shelves. The property also benefits from gas central heating, double glazing throughout, long lease and no onward chain

#### FIRST FLOOR

ENTRANCE HALL

BAY FRONTED LOUNGE / DINER 18' 2" x 12' 8" (5.54m x 3.86m) With feature fireplace

RAISED KITCHEN AREA

BATHROOM

DOUBLE BEDROOM 12' 2" x 9' 2" (3.71m x 2.79m) With built-in wardrobes & shelves