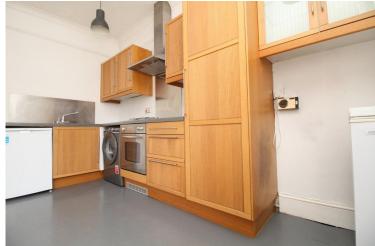

Set on the first floor of the building, accommodation comprises of entrance hall, a fantastic open plan bay front ed lounge / diner with feature fireplace, a raised kitchen area with integrated appliances, bathroom and a double bedroom with built-in wardrobes and shelves. The property also benefits from gas central heating, double glazing throughout, long lease and no onward chain

#### FIRST FLOOR

ENTRANCE HALL

BAY FRONTED LOUNGE / DINER 18' 2" x 12' 8" (5.54m x 3.86m) With feature fireplace

RAISED KITCHEN AREA

BATHROOM

DOUBLE BEDROOM 12' 2" x 9' 2" (3.71m x 2.79m) With built-in wardrobes & shelves