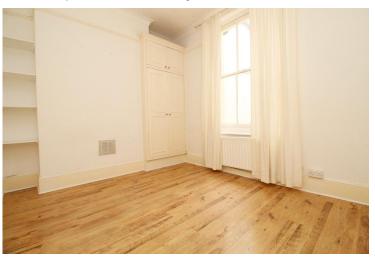

Set on the first floor of the building, accommodation comprises of entrance hall, a fantastic open plan bay front ed lounge / diner with feature fireplace, a raised kitchen area with integrated appliances, bathroom and a double bedroom with built-in wardrobes and shelves. The property also benefits from gas central heating, double glazing throughout, long lease and no onward chain

#### FIRST FLOOR

ENTRANCE HALL

BAY FRONTED LOUNGE / DINER 18' 2" x 12' 8" (5.54m x 3.86m) With feature fireplace

RAISED KITCHEN AREA

BATHROOM

DOUBLE BEDROOM 12' 2" x 9' 2" (3.71m x 2.79m) With built-in wardrobes & shelves