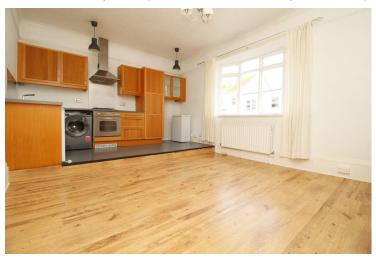

Set on the first floor of the building, accommodation comprises of entrance hall, a fantastic open plan bay front ed lounge / diner with feature fireplace, a raised kitchen area with integrated appliances, bathroom and a double bedroom with built-in wardrobes and shelves. The property also benefits from gas central heating, double glazing throughout, long lease and no onward chain

#### FIRST FLOOR

ENTRANCE HALL

BAY FRONTED LOUNGE / DINER 18' 2" x 12' 8" (5.54m x 3.86m) With feature fireplace

RAISED KITCHEN AREA

BATHROOM

DOUBLE BEDROOM 12' 2" x 9' 2" (3.71m x 2.79m) With built-in wardrobes & shelves