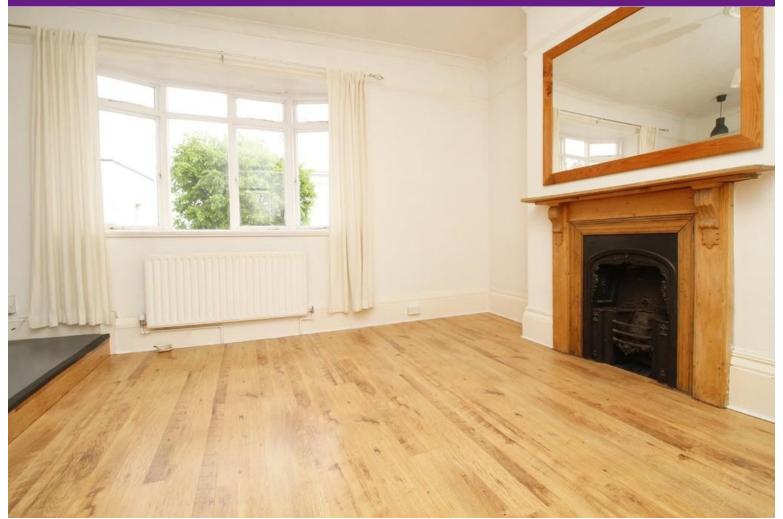

Set on the first floor of the building, accommodation comprises of entrance hall, a fantastic open plan bay front ed lounge / diner with feature fireplace, a raised kitchen area with integrated appliances, bathroom and a double bedroom with built-in wardrobes and shelves. The property also benefits from gas central heating, double glazing throughout, long lease and no onward chain

#### FIRST FLOOR

ENTRANCE HALL

BAY FRONTED LOUNGE / DINER 18' 2" x 12' 8" (5.54m x 3.86m) With feature fireplace

RAISED KITCHEN AREA

BATHROOM

DOUBLE BEDROOM 12' 2" x 9' 2" (3.71m x 2.79m) With built-in wardrobes & shelves