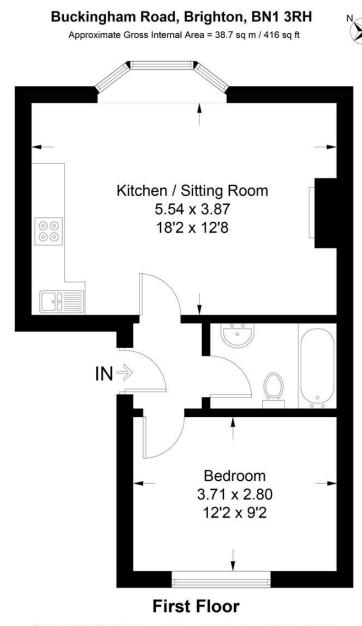

Illustration for identification purposes only, measurements are approximate, not to scale. Imageplansurveys @ 2022

#### FIRST FLOOR

ENTRANCE HALL

BAY FRONTED LOUNGE / DINER 18' 2" x 12' 8" (5.54m x 3.86m) With feature fireplace

RAISED KITCHEN AREA

BATHROOM

DOUBLE BEDROOM 12' 2" x 9' 2" (3.71m x 2.79m) With built-in wardrobes & shelves