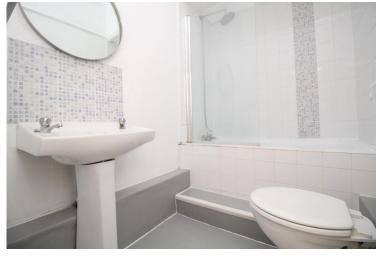

Set on the first floor of the building, accommodation comprises of entrance hall, a fantastic open plan bay front ed lounge / diner with feature fireplace, a raised kitchen area with integrated appliances, bathroom and a double bedroom with built-in wardrobes and shelves. The property also benefits from gas central heating, double glazing throughout, long lease and no onward chain

#### FIRST FLOOR

ENTRANCE HALL

BAY FRONTED LOUNGE / DINER 18' 2" x 12' 8" (5.54m x 3.86m) With feature fireplace

RAISED KITCHEN AREA

BATHROOM

DOUBLE BEDROOM 12' 2" x 9' 2" (3.71m x 2.79m) With built-in wardrobes & shelves