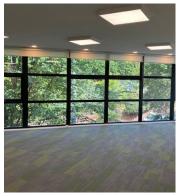

#### **DESCRIPTION**

The building has been recently upgraded with new double glazed aluminum windows providing excellent natural daylighting in a striking modern building.

Common secure door access to stairwell with modern 8 person lift. Refurbished suite with open plan office, meeting room and kitchen. Toilets on each floor.

#### **SPECIFICATION**

- · Refurbished suite
- Car parking
- Fibre installed to the building
- Kitchen
- Excellent natural daylight
- New carpet tiles

#### **ACCOMMODATION**

Second Floor - 1,962 sq ft (1,823 sq m) approximately.