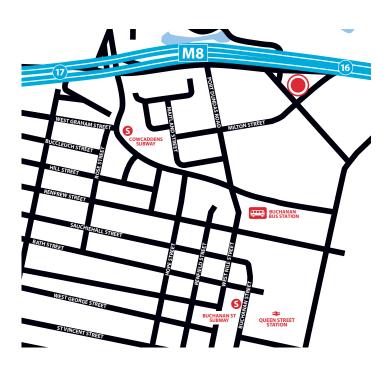

#### LOCATION

The subjects are prominently located at Junction 16 of the M8 motorway on Canal Street immediately to the north of the city centre.

This is a highly accessible location with Cowcaddens Subway, Queen Street Railway Station & Buchanan Street Bus Station within 10 minutes' walk.