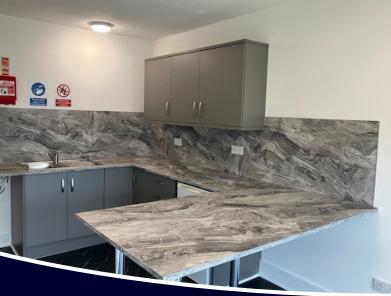

#### **DESCRIPTION**

The building has been recently upgraded with new double glazed aluminum windows providing excellent natural daylighting in a striking modern building.

Common secure door access to stairwell with modern 8 person lift. Refurbished suite with open plan office, meeting room and kitchen. Toilets on each floor.

#### **SPECIFICATION**

- · Refurbished suite
- Car parking
- Fibre installed to the building
- Kitchen
- Excellent natural daylight
- New carpet tiles