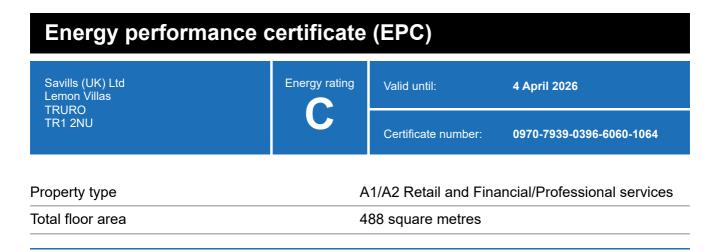

### **Energy rating and score**

This property's energy rating is C.

Properties get a rating from A+ (best) to G (worst) and a score.

The better the rating and score, the lower your property's carbon emissions are likely to be.