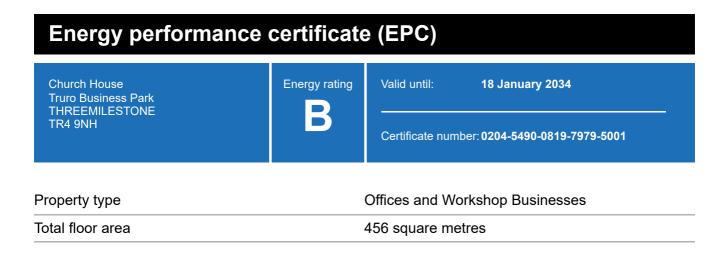

## **Energy rating and score**

This property's energy rating is B.

Properties get a rating from A+ (best) to G (worst) and a score.

The better the rating and score, the lower your property's carbon emissions are likely to be.