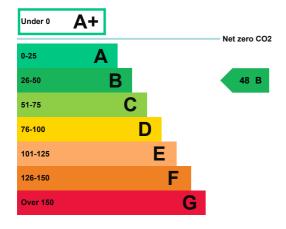

## **Energy rating and score**

This property's energy rating is B.

Properties get a rating from A+ (best) to G (worst) and a score.

The better the rating and score, the lower your property's carbon emissions are likely to be.

## How this property compares to others

Properties similar to this one could have ratings:

| If newly built                   | 10 A |
|----------------------------------|------|
| If typical of the existing stock | 40 B |