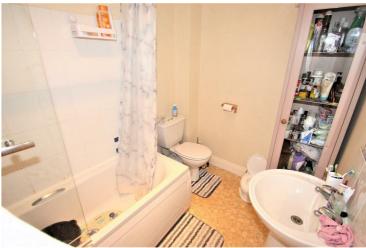

s a secure entrance hallway leading to two double bedrooms, a large lounge, separate modern fitted kitchen and bathroom. The property benefits from double glazing and gas central heating.

The property is currently let for £675 PCM and you could achieve £850 PCM in the current market.

# **London Road, Portsmouth, PO2 9HJ**

### Lounge



Double glazed window, raditor, storage cupboard with bolier, smooth ceiling, spot lights, TV access points doors to:-

## Kitchen



Double glazed window to Front , smooth ceiling, spot lights, Gas Hob, Electric oven, circle sink, seprate circle drainer door to:-

### **Bedroom 2**



Double glazed window to side and rear, smooth ceiling, spot. Three pieice white bathroom with over head shower and glass lights, roller blinds, door to:-

### **Bathroom**



screen, vinyl flooring, spot lights, door to:-

#### Bedroom 1

Double glazed window to side , smooth ceiling, spot lights, door to:-







www.gd3.co.uk