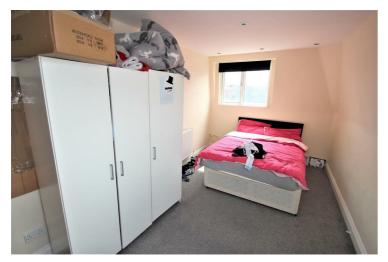

### **Bedroom 2**

Double glazed window to side and rear, smooth ceiling, spot. Three pieice white bathroom with over head shower and glass lights, roller blinds, door to:-

#### Bedroom 1

Double glazed window to side , smooth ceiling, spot lights, door to:-

www.gd3.co.uk