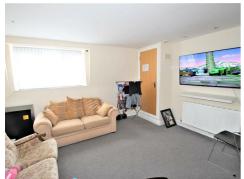

### Lounge

Double glazed window, raditor, storage cupboard with bolier, smooth ceiling, spot lights, TV access points doors to:-