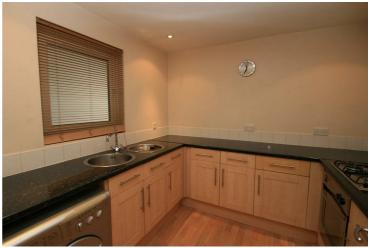

## Kitchen

Double glazed window to Front , smooth ceiling, spot lights, Gas Hob, Electric oven, circle sink, seprate circle drainer door to:-