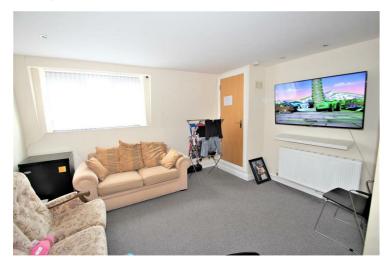

### Lounge

Double glazed window, raditor, storage cupboard with bolier, smooth ceiling, spot lights, TV access points doors to:-