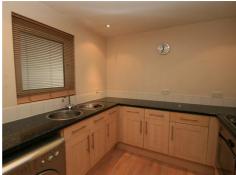

## Kitchen

Double glazed window to Front , smooth ceiling, spot lights, Gas Hob, Electric oven, circle sink, seprate circle drainer door to:-