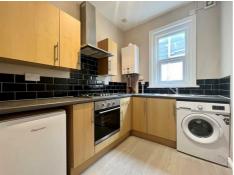

Once inside the apartment, you will be greeted by a modern and well-maintained living/bedroom space that offers comfort and style. This apartment also has a separate kitchen space which houses the boiler, the bathroom renovated in 2023 has been carried out to a high standard.