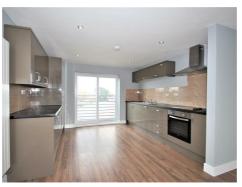

The apartment features a bright hallway with a convenient storage cupboard, leading to two generously sized double bedrooms, a sleek modern bathroom with a shower over the bath, and an open-plan living area seamlessly connected to a contemporary kitchen. Dual Juliette balconies fill the space with abundant natural light, while the kitchen boasts integrated appliances for added style and functionality.