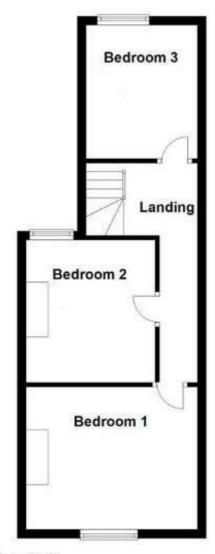

This property is set over two floors and comprises:

Ground floor – Bedroom one/reception room, large lounge area, modern kitchen, modern shower room, and access to the garden.

The second floor has two medium size double bedrooms and a large master bedroom, there is also loft access from the hallway.

Total area: approx. 82.7 sq. metres (890.5 sq. feet)

www.gd3.co.uk