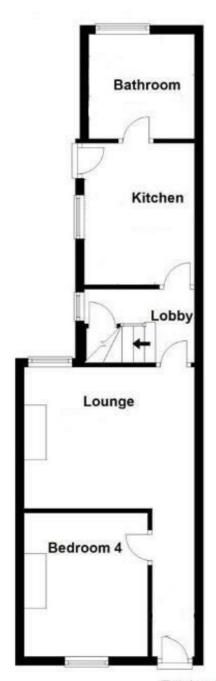

This property is set over two floors and comprises:

Ground floor – Bedroom one/reception room, large lounge area, modern kitchen, modern shower room, and access to the garden.

The second floor has two medium size double bedrooms and a large master bedroom, there is also loft access from the hallway.

Total area: approx. 82.7 sq. metres (890.5 sq. feet)

www.gd3.co.uk