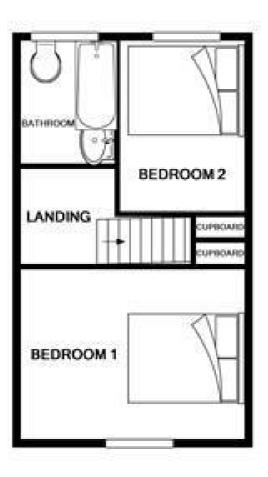

#### **First Floor Landing**

Access hatch to loft space, fitted carpet, radiator, doors to:-

#### Bedroom 1 13'7" x 10'5" (4.16 x 3.18)

Double glazed window to front, fitted carpet, built in cupboard with stripped wood door, radiator.

#### Bedroom 2 10'6" x 7'9" (3.22 x 2.38)

Double glazed window to rear, radiator, fitted carpet, fitted hanging rail and shelf to recess.

#### Bathroom 7'7" x 5'7" (2.33 x 1.72)

Obscure double glazed window to rear, ceramic tiled floor, extractor fan, inset ceiling spotlights, heated towel rail, part tiling to walls, white suite comprising of panelled bath with mixer tap and fitted shower above, pedestal hand basin with mixer tap and low level W.C.

1ST FLOOR