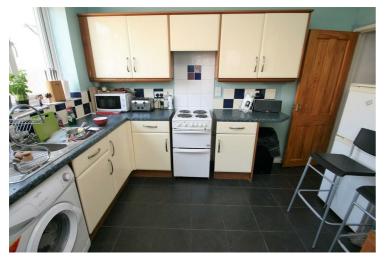

#### Kitchen 11'6" x 9'1" (3.53 x 2.78)

Double glazed window to rear, double glazed window and door to side leading to garden, ceramic tiled floor, radiator, wall mounted Vaillant boiler, access hatch to loft space, , inset ceiling spotlights, range of fitted wall and base kitchen units comprising cupboards and drawers with roll top work surfaces over and tiling to splashbacks, , inset one and a half bowl single drainer sink unit with mixer tap, space and point for electric cooker, space for fridge/freezer, space and plumbing for washing machine.