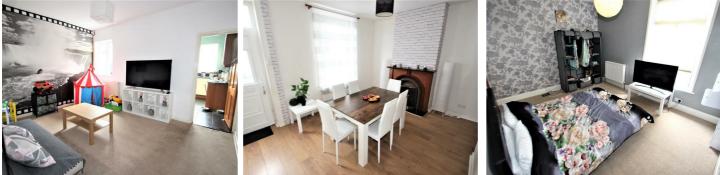

#### Dining Room 13'7" x 10'5" (4.16 x 3.20)

Double glazed window to front, laminate wood flooring, radiator, feature fireplace with wooden surround and mantel, plus gas coal effect fire inset, , cupboard housing meters and fuses, door to:-

## Lounge 13'7" x 13'4" including stairs (4.16 x 4.08 including stairs)

Double glazed window to rear, radiator, fitted carpet, stairs to first floor, door to:-

#### Bedroom 1 13'7" x 10'5" (4.16 x 3.18)

Double glazed window to front, fitted carpet, built in cupboard with stripped wood door, radiator.

#### Bedroom 2 10'6" x 7'9" (3.22 x 2.38)

Double glazed window to rear, radiator, fitted carpet, fitted hanging rail and shelf to recess.