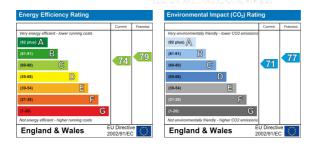

This property is currently let with a rolling tenancy in place paying  $\pounds1200$  per month.

Call us today to arrange a viewing.

Tenure - Freehold Council tax band – B EPC – D (until 2029)