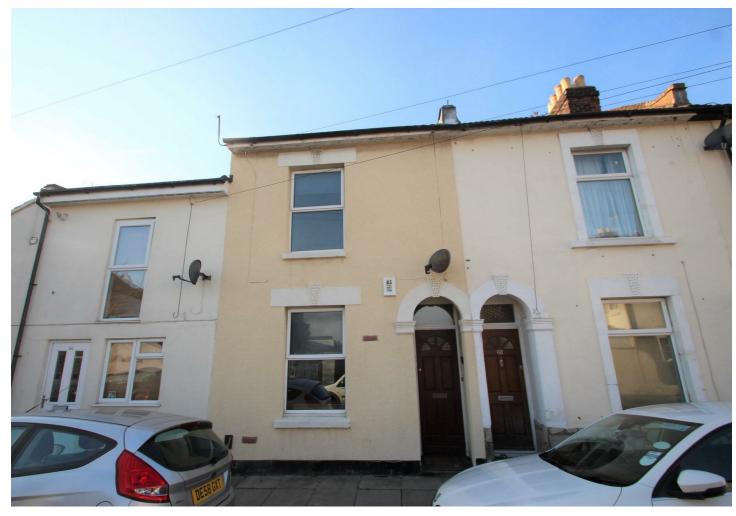

Cleveland Road, PO5 1SG £265,000

## \*\*INVESTMENT OR RESIDENTIAL PURCHASE\*\*

This four-bedroom furnished student property is situated in a great location just off Fawcett Road and is close to all types of shops, and transport links. The property is close to the university and has four double bedrooms, good good-sized lounge, a large fitted kitchen, a downstairs bathroom, and a garden.

This property can be purchased as a residential purchase or investment.

The current contract will expire end of June 2024 with a current rental of £1490 per month Tenure - Freehold Council tax band – B EPC – D Local Authority – Portsmouth City Council