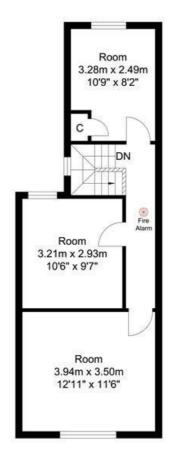

## **Cleveland Road, PO5 1SG**

Reception/Bedroom 1 11'5" x9'5" (3.5 x2.89)

Reception room 12'9" x 10'6" (3.89 x 3.21)

Kitchen 16'8"\*8'1" (5.09\*2.47)

Shower Room 8'1" x6'1" (2.47 x1.86)

Bedroom 2 10'9" x 8'2" (3.28 x 2.49)

Bedroom 3 10'6" x 9'7" (3.21 x 2.93)

Bedroom 4 12'11" x 11'5" (3.94 x 3.5)

Ground Floor Total Approximate Area 555.09 sq. ft. (51.57 sq. m)

First Floor Total Approximate Area 417.31 sq. ft. (38.77 sq. m)

Total Approximate Area 972.41 sq. ft. (90.34 sq. m)

www.gd3.co.uk