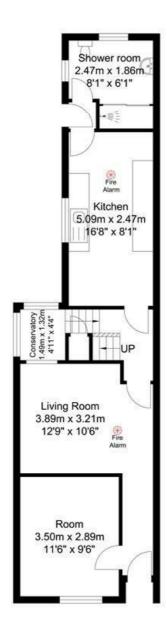

## **Cleveland Road, PO5 1SG**

Reception/Bedroom 1 11'5" x9'5" (3.5 x2.89)

Reception room 12'9" x 10'6" (3.89 x 3.21)

Kitchen 16'8"\*8'1" (5.09\*2.47)

Shower Room 8'1" x6'1" (2.47 x1.86)

Bedroom 2 10'9" x 8'2" (3.28 x 2.49)

Bedroom 3 10'6" x 9'7" (3.21 x 2.93)

Bedroom 4 12'11" x 11'5" (3.94 x 3.5)

Ground Floor Total Approximate Area 555.09 sq. ft. (51.57 sq. m)

First Floor Total Approximate Area 417.31 sq. ft. (38.77 sq. m)

Total Approximate Area 972.41 sq. ft. (90.34 sq. m)

www.gd3.co.uk