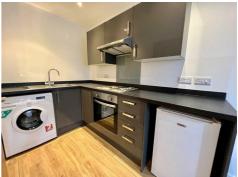

This one-bedroom apartment comprises of a large open-plan lounge/kitchen area, a good size double bedroom, and a three-piece white bathroom which is perfect for a single applicant or couple.

 $Don't\ miss\ out\ on\ this\ golden\ investment\ opportunity-contact\ us\ now\ to\ arrange\ a\ viewing!$ 