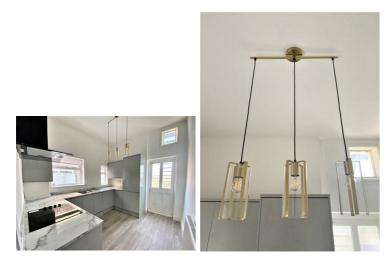

# Fawcett Road, Southsea, PO4 0DJ

Kitchen 10'5" x 8'11" (3.18 x 2.74)

Double glazed window to side, range of fitted base and wall kitchen units comprising cupboards and drawers with roll top work surfaces over and tiling to splashbacks, inset stainless steel single drainer sink unit. Bulit in Oven, Hob, Tall fridge freezer, wahsing machine and dishwasher.