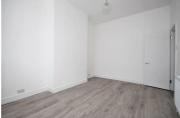

### Bedroom 2 12'4" x 5'11" (3.76 x 1.81)

Smooth wall and ceilings, Double glazed window to side, radiator.