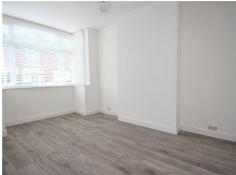

## Lounge 15'7" into bay x 10'6" (4.77 into bay x 3.21)

smooth ceiling and walls, Double glazed bay window to front, and radiator

## Bedroom 1 13'3" x 10'7" (4.04 x 3.23)

Smooth wall and ceilings, Double glazed window to rear, radiator.