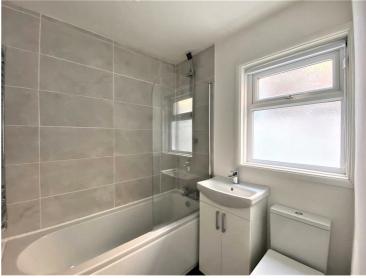

### **Bathroom**

Obscure double glazed window to side, radiator, suite comprising:bath with tiling to ceiling, hand basin and low level W.C.