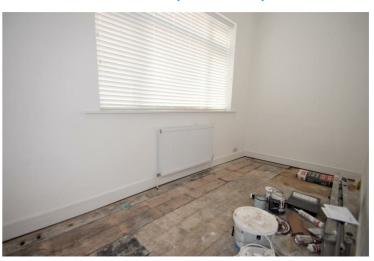

### Bedroom 2 12'4" x 5'11" (3.76 x 1.81)

Smooth wall and ceilings, Double glazed window to side, radiator.