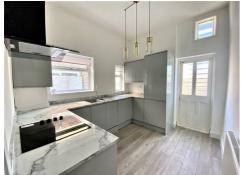

This property consists of a large lounge with a square bay, a large double master bedroom, three-piece white suite with shower over the bath, small double bedroom which could also be perfect for an office, a beautiful modern kitchen with built in appliances (dishwasher,50/50 tall fridge freezer and washing machine) The garden is currently being developed and the final refurbishment to this area including fencing and rear gate will be completed in the coming weeks.

# Fawcett Road, Southsea, PO4 0DJ

Kitchen 10'5" x 8'11" (3.18 x 2.74)

Double glazed window to side, range of fitted base and wall kitchen units comprising cupboards and drawers with roll top work surfaces over and tiling to splashbacks, inset stainless steel single drainer sink unit. Bulit in Oven, Hob, Tall fridge freezer, wahsing machine and dishwasher.