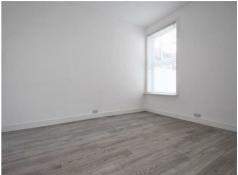

### Bedroom 2 12'4" x 5'11" (3.76 x 1.81)

Smooth wall and ceilings, Double glazed window to side, radiator.