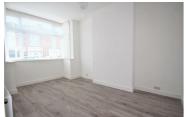

## Lounge 15'7" into bay x 10'6" (4.77 into bay x 3.21)

smooth ceiling and walls, Double glazed bay window to front, and radiator

## Bedroom 1 13'3" x 10'7" (4.04 x 3.23)

Smooth wall and ceilings, Double glazed window to rear, radiator.