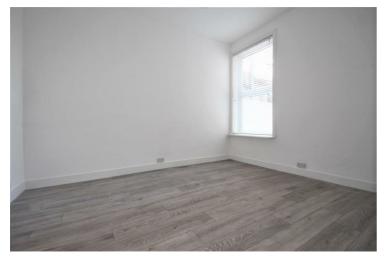

## Bedroom 1 13'3" x 10'7" (4.04 x 3.23)

Smooth wall and ceilings, Double glazed window to rear, radiator.