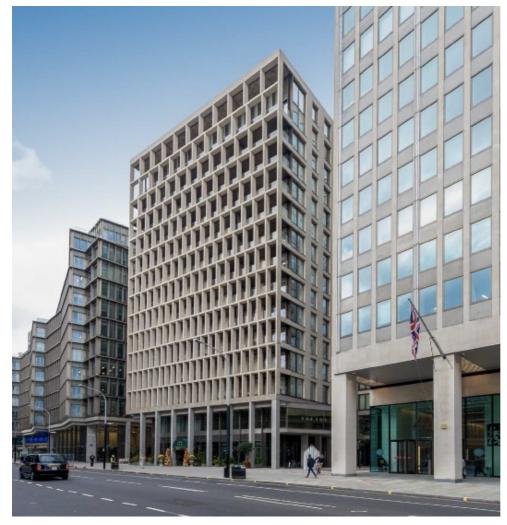

## Kings Gate Walk, SW1E

£750 Per week

A recently refurbished one double bedroom apartment in a 24 hour portered building in Wesminster. Spacious reception room with wood floors, modern open plan kitchen, good size double bedroom with storage and refurbished bathroom. The apartment underfloor heating throughout.

## Kings Gate Walk, London, SW1E

**Second Floor** 

Total area: approx. 48.8 sq. metres (525.0 sq. feet)

Pimlico

London

Lettings

SW1V 2ER

42 Denbigh Street