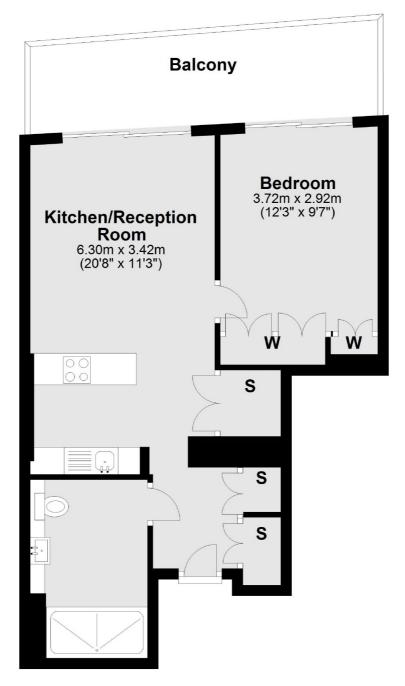

## Kings Gate Walk, London, SW1E

**Second Floor** 

Total area: approx. 48.8 sq. metres (525.0 sq. feet)

Pimlico

London

Lettings

SW1V 2ER

42 Denbigh Street