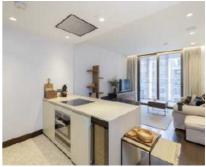

## Kings Gate Walk, SW1E

£750 Per week

A recently refurbished one double bedroom apartment in a 24 hour portered building in Wesminster. Spacious reception room with wood floors, modern open plan kitchen, good size double bedroom with storage and refurbished bathroom. The apartment underfloor heating throughout.

## **Features**

Recently Refurbished One Double Bedroom Wood Floors Second Floor Apartment 24 Hour Concierge Lift Balcony

Pimlico 020 7976 5200 dexters.co.uk