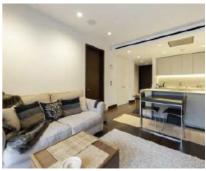

## Kings Gate Walk, SW1E

£750 Per week

A recently refurbished one double bedroom apartment in a 24 hour portered building in Wesminster. Spacious reception room with wood floors, modern open plan kitchen, good size double bedroom with storage and refurbished bathroom. The apartment underfloor heating throughout.

## **Features**

Recently Refurbished One Double Bedroom Wood Floors Second Floor Apartment 24 Hour Concierge Lift Balcony

Pimlico 020 7976 5200 dexters.co.uk