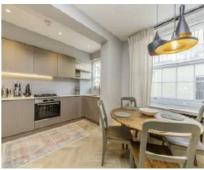

## Warwick Square, SW1V

£690 Per week

A stand-out one bedroom flat with a study to rent in a Georgian conversion on Warwick Square with engineered wood floors throughout, refurbished open plan kitchen and guest WC.

## **Features**

Study Guest WC High Ceilings Wood Floors Garden Square Built In Wardrobes

Pimlico 020 7976 5200 dexters.co.uk