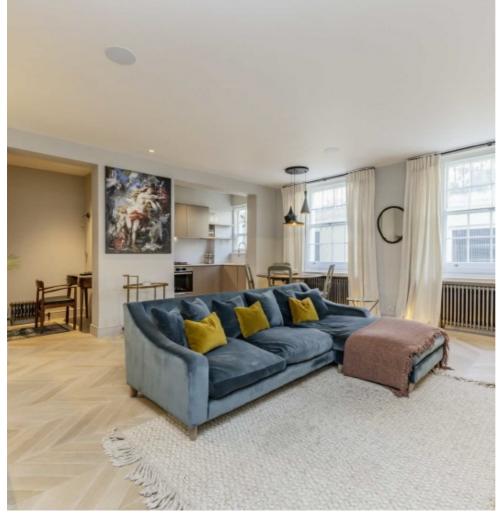

## Warwick Square, SW1V

£690 Per week

A stand-out one bedroom flat with a study to rent in a Georgian conversion on Warwick Square with engineered wood floors throughout, refurbished open plan kitchen and guest WC.

## **Features**

Study Guest WC High Ceilings Wood Floors Garden Square Built In Wardrobes

Pimlico 020 7976 5200 dexters.co.uk