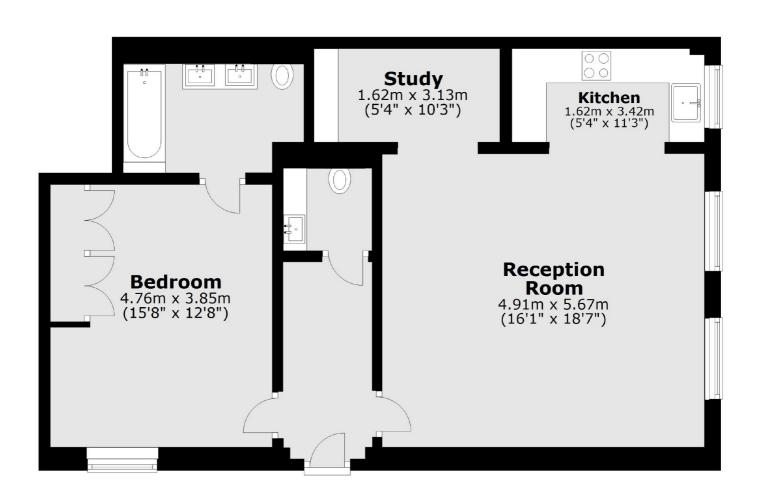

## Warwick Square, London, SW1V

Total area: approx. 78.4 sq. metres (844.2 sq. feet)

Pimlico

London

Lettings

SW1V2ER

42 Denbigh Street

020 7976 5200