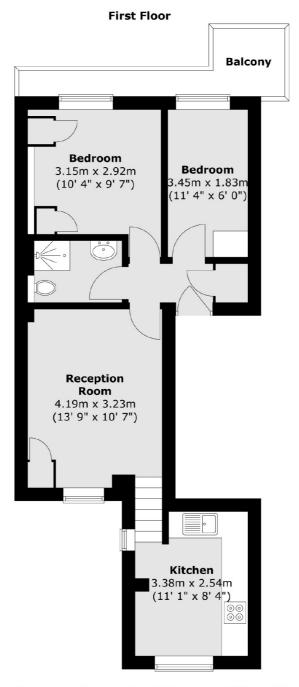

## Cambridge Street, SW1V

£657 Per week

A beautifully presented two bedroom flat, offering bright and well-proportioned accommodation in a sought-after location in Pimlico.

Cambridge Street is conveniently located close to local amenities and within the Pimlico Grid. Transport is close by at either Victoria or Pimlico Stations.

## **Features**

Two Bedrooms
One Bathroom
Separate Kitchen
Balcony
Excellent Location
Well-Proportioned Layout

Pimlico 020 7976 5200 dexters.co.uk

## Cambridge Street, London, SW1V

Total area (approx.): 46.5 sq. m (500 sq. ft) Total balcony area (approx.): 5.1 sq. m (55 sq. ft)

Pimlico

Lettings

London SW1V 2ER

020 7976 5200

42 Denbigh Street